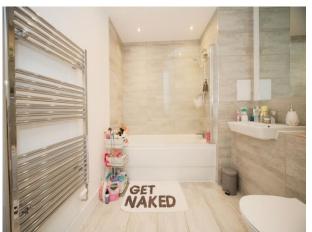

#### Bathroom

Fitted with low level wc. Wash hand basin. Bath with mixer taps and shower attachment. Heated towel rail. Extractor fan. Fully tiled.

Outside