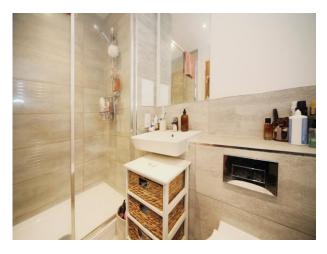

#### **En Suite**

Fitted with low level wc. Wash hand basin. Shower cubicle. Heated towel rail. Extractor fan. Fully tiled.