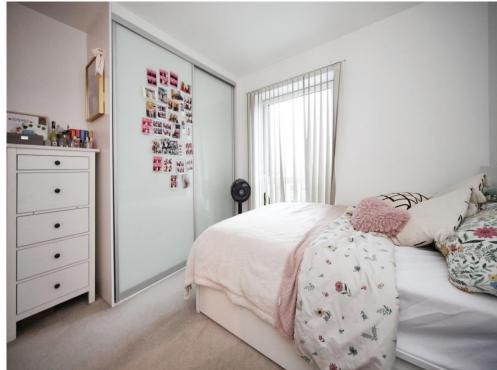

#### **Bedroom Two**

12' 3" x 8' 6" ( 3.73m x 2.59m ) Double glazed window to side. Radiator.