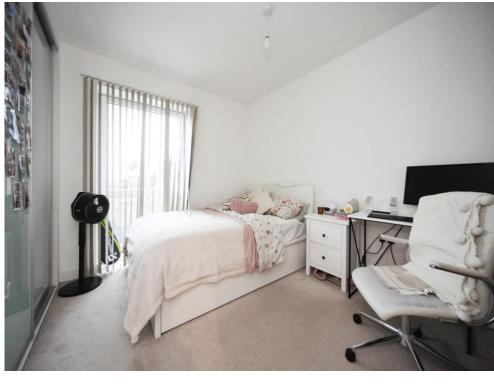

#### **Bedroom One**

 $12^\prime$  1" x 10' 9" ( 3.68m x 3.28m ) Double glazed window to side. Radiator. Door to ensuite.

#### **Bedroom Two**

12' 3" x 8' 6" ( 3.73m x 2.59m ) Double glazed window to side. Radiator.