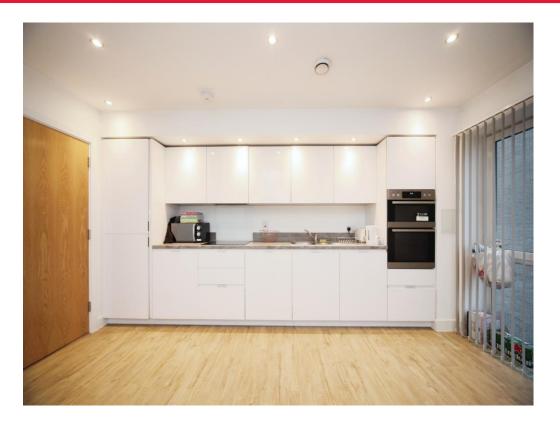

#### **Kitchen**

Fitted with wall and base units. Stainless steel sink drainer. Integrated appliances. Electric hob. Extractor fan. Electric double oven. Spot lights.