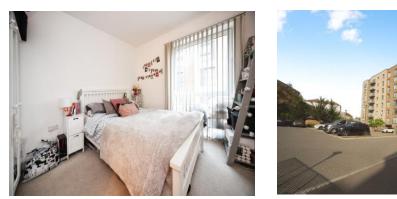

#### **Bedroom One**

 $12^\prime$  1" x 10' 9" ( 3.68m x 3.28m ) Double glazed window to side. Radiator. Door to ensuite.

#### **Bedroom Two**

12' 3" x 8' 6" ( 3.73m x 2.59m ) Double glazed window to side. Radiator.