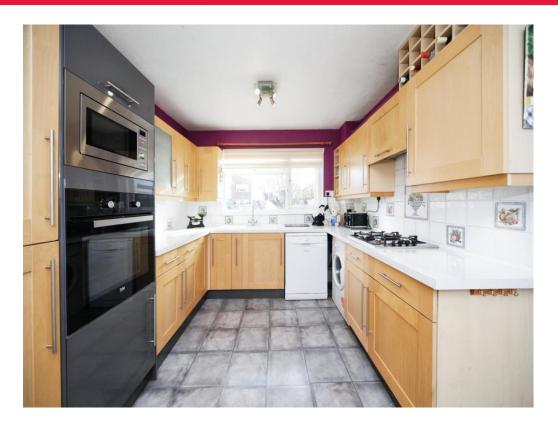

# Kitchen

9' 4" x 15' 8" ( 2.84m x 4.78m ) Fitted with wall and base units. Sink drainer. Work surfaces. Electric oven. Gas hob. Cooker hood. Integrated appliances. TV point. Double glazed window to front.