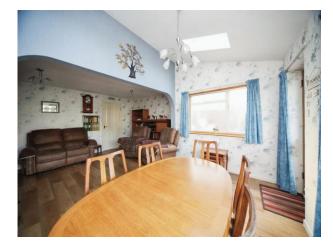

# Dining Room

12' 9"  $\bar{x}$  9' 1" ( 3.89m x 2.77m ) Double glazed velux window to rear. Double glazed window to rear. Single glazed window to side.