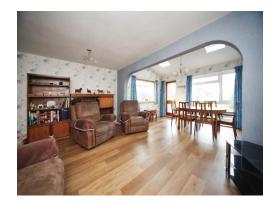

# Lounge

10' 4" x 15' 8" ( 3.15m x 4.78m ) TV point.

# Dining Room

12' 9"  $\bar{x}$  9' 1" ( 3.89m x 2.77m ) Double glazed velux window to rear. Double glazed window to rear. Single glazed window to side.