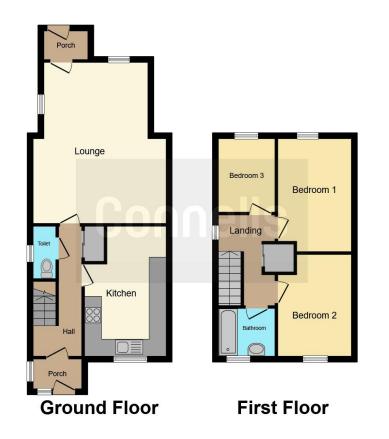

# Landing

Double glazed window to side. Loft access.

#### **Bedroom One**

9' 7" x 14' 7" ( 2.92m x 4.45m ) Double glazed window to rear. Telephone point.

## **Bedroom Two**

8' 7" x 11' 7" ( 2.62m x 3.53m ) Double glazed window to front. TV point.

# **Bedroom Three**

9' 2" x 6' 7" ( 2.79m x 2.01m ) Double glazed window to rear.

## Bathroom

Fitted with low level wc. Wash hand basin. Bath with mixer taps and shower attachment. Electric shower. Fully tiled. Double glazed window to front.

# **Rear Garden**

Paved patio area. Laid to lawn. Shed. Workshop.

This floor plan is for illustrative purposes only. It is not drawn to scale. Any measurements, floor areas (including any total floor area), openings and orientation are approximate. No details are guaranteed, they cannot be relied upon for any purpose and they do not form part of any agreement. No liability is taken for any error, omission or misstatement. A party must rely upon its own inspection(s). Powered by www.focalagent.com