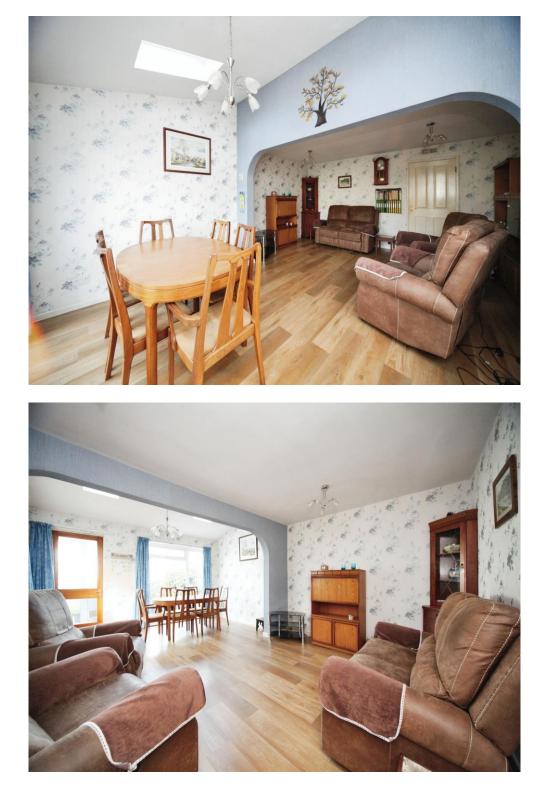

# **Property Description**

Connells Stopsley present an extended CHAIN FREE three bedroom semi detached property located along the popular Telscombe Way. The property briefly comprises of an entrance porch, entrance hall, kitchen area, open plan extended lounge/diner. The upper floor contains three bedrooms and bathroom suite. Externally the property benefits from ample off street parking to the front along with an additional carport which offers additional extension potential STPP. The rear garden is a blend of patio and laid to lawn areas with a shed and summerhouse also.

# Lounge

10' 4" x 15' 8" ( 3.15m x 4.78m ) TV point.

# Dining Room

12' 9"  $\bar{x}$  9' 1" ( 3.89m x 2.77m ) Double glazed velux window to rear. Double glazed window to rear. Single glazed window to side.

# Kitchen

9' 4" x 15' 8" ( 2.84m x 4.78m ) Fitted with wall and base units. Sink drainer. Work surfaces. Electric oven. Gas hob. Cooker hood. Integrated appliances. TV point. Double glazed window to front.