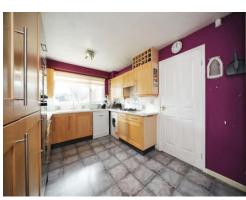

# Kitchen

9' 4" x 15' 8" ( 2.84m x 4.78m ) Fitted with wall and base units. Sink drainer. Work surfaces. Electric oven. Gas hob. Cooker hood. Integrated appliances. TV point. Double glazed window to front.