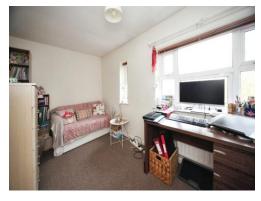

## **Bedroom One**

7' 8" x 13' 10" ( 2.34m x 4.22m ) Double glazed window to rear. Radiator.

### **Bedroom Two**

7' 2" x 13' 9" ( 2.18m x 4.19m ) Double glazed window to front. Radiator.