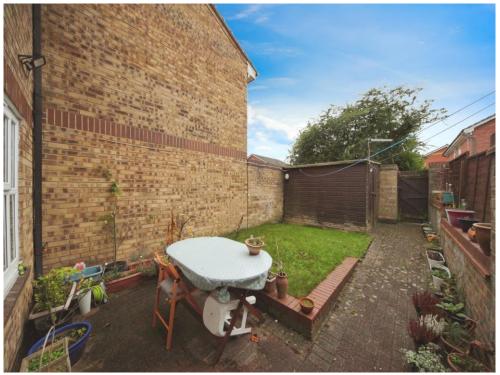

Double glazed door and window to rear.

Radiator. TV point.

### Kitchen

7' 9" x 7' 2" ( 2.36m x 2.18m )

Fitted with wall and base units. Stainless steel sink drainer. Work surfaces. Electric oven and hob. Cooker hood. Plumbing and space for appliances. Double glazed window to front.

## Landing

Loft access.

## **Bedroom One**

7' 8" x 13' 10" ( 2.34m x 4.22m ) Double glazed window to rear. Radiator.

### **Bedroom Two**

7' 2" x 13' 9" ( 2.18m x 4.19m ) Double glazed window to front. Radiator.

### **Bathroom**

Fitted with low level wc. Wash hand basin. Bath with mixer taps. Electric shower. Shaver point. Extractor fan.

### Outside

#### **Front Garden**

Paved pathway to entrance. Laid to lawn.

#### Rear Garden

Patio. Laid to lawn. Shed.

# **Parking**

Allocated parking bay







This floor plan is for illustrative purposes only. It is not drawn to scale. Any measurements, floor areas (including any total floor area), openings and orientation are approximate. No details are guaranteed, they cannot be relied upon for any purpose and they do not form part of any agreement. No liability is taken for any error, omission or misstatement. A party must rely upon its own inspection(s). Powered by www.focalagent.com

To view this property please contact Connells on

T 01582 737 069 E stopsley@connells.co.uk

Jansel House Parade 656 Hitchin Road Stopsley LUTON LU2 7XH

**EPC Rating: C** 

view this property online connells.co.uk/Property/STP307673





Tenure: Freehold





<sup>1.</sup> MONEY LAUNDERING REGULATIONS Intending purchasers will be asked to produce identific