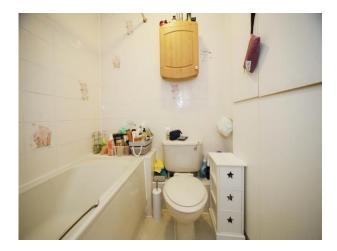

### **Bathroom**

Fitted with low level wc. Wash hand basin. Bath with mixer taps. Electric shower. Shaver point. Extractor fan.