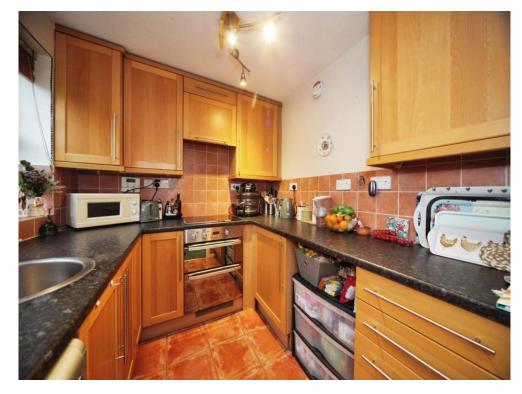

### Kitchen

7' 9" x 7' 2" ( 2.36m x 2.18m )

Fitted with wall and base units. Stainless steel sink drainer. Work surfaces. Electric oven and hob. Cooker hood. Plumbing and space for appliances. Double glazed window to front.