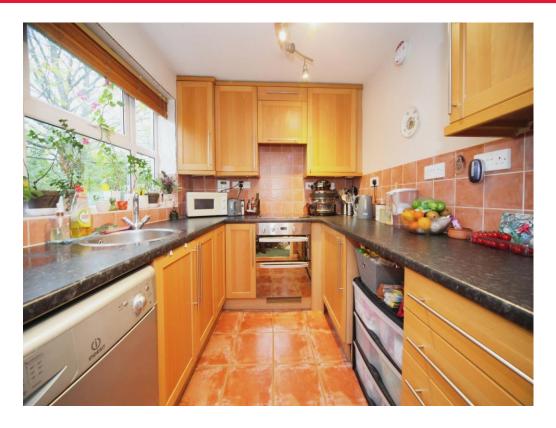

### Kitchen

7' 9" x 7' 2" ( 2.36m x 2.18m )

Fitted with wall and base units. Stainless steel sink drainer. Work surfaces. Electric oven and hob. Cooker hood. Plumbing and space for appliances. Double glazed window to front.