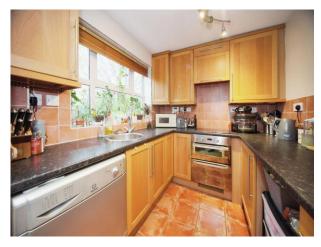

### Kitchen

7' 9" x 7' 2" ( 2.36m x 2.18m )

Fitted with wall and base units. Stainless steel sink drainer. Work surfaces. Electric oven and hob. Cooker hood. Plumbing and space for appliances. Double glazed window to front.