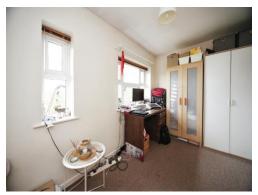

## **Bedroom One**

7' 8" x 13' 10" ( 2.34m x 4.22m ) Double glazed window to rear. Radiator.

### **Bedroom Two**

7' 2" x 13' 9" ( 2.18m x 4.19m ) Double glazed window to front. Radiator.