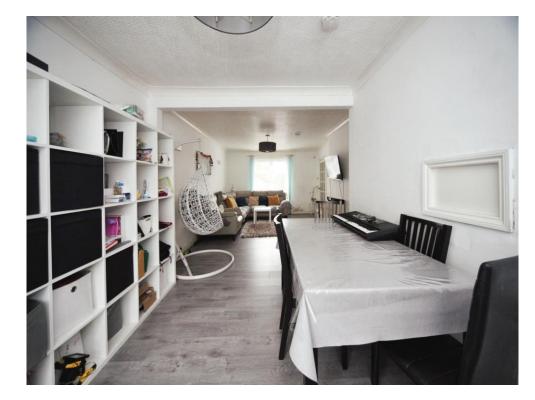

## Lounge / Diner

 $27^{\prime}\,2^{''}\,x\,12^{\prime}\,5^{''}$  (  $8.28m\,x\,3.78m$  ) Double glazed window to front. Radiator, Electric fire. TV point. Double glazed window and door to rear.