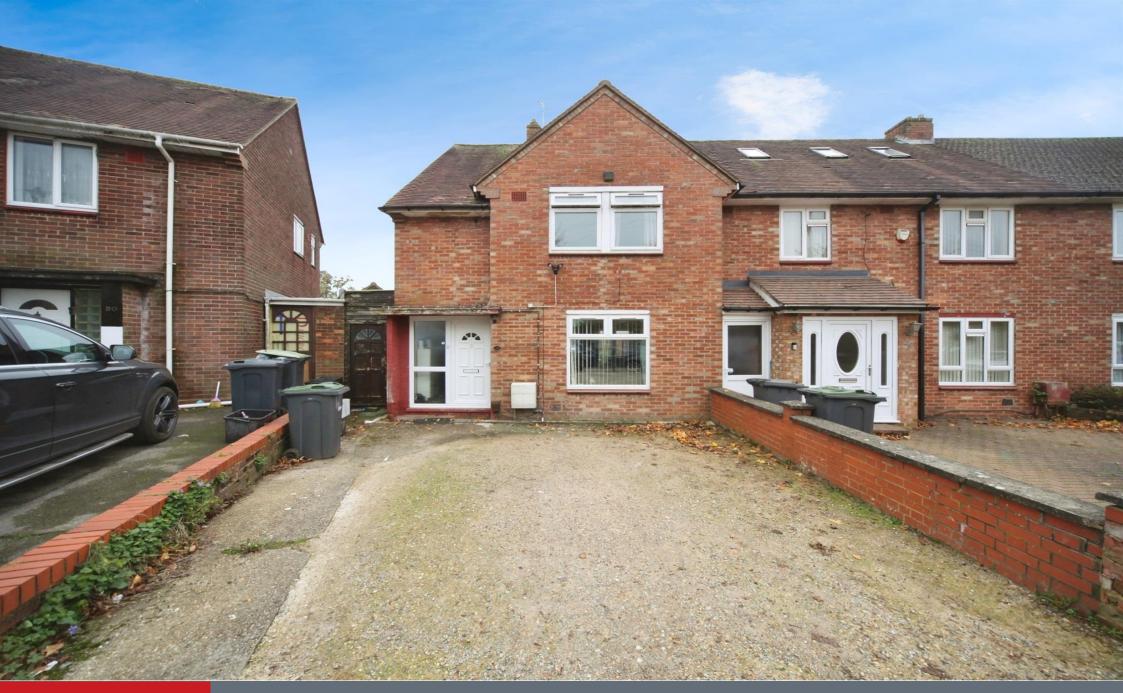

# **Property Description**

Connells Stopsley present a four bedroom semi detached property located in the sought after Round Green area of Luton. Abbey Drive briefly comprises of an entrance hall, open plan lounge/diner, kitchen area. The upper floor contains four bedrooms, one with an ensuite and family bathroom suite. Externally the property benefits from off street parking to the front. The rear garden is a perfect blend of patio and laid to lawn areas with a brick outbuilding for storage.

Locally Abbey Drive Is Located Within Walking Distance To All Local Amenities As Well As Local Schools. Being Located Within Close Proximity To Luton Mainline And Luton Airport Parkway Train Stations As Well As A Short Drive To Junction 10 of M1 Makes Durham Road Perfect For Commuters.

#### Outside

**Front Garden** 

Off street parking.

**Rear Garden** 

Paved patio area. Laid to lawn. Brick outbuilding.

This floor plan is for illustrative purposes only. It is not drawn to scale. Any measurements, floor areas (including any total floor area), openings and orientation are approximate. No details are guaranteed, they cannot be relied upon for any purpose and they do not form part of any agreement. No liability is taken for any error, omission or misstatement. A party must rely upon its own inspection(s). Powered by www.focalagent.com