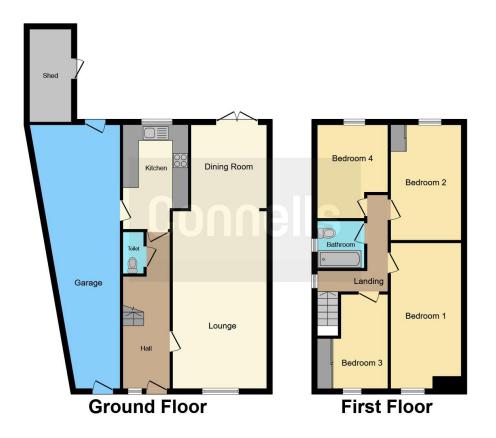

#### Outside

**Front Garden** 

Off street parking.

**Rear Garden** 

Paved patio area. Laid to lawn. Brick outbuilding.

This floor plan is for illustrative purposes only. It is not drawn to scale. Any measurements, floor areas (including any total floor area), openings and orientation are approximate. No details are guaranteed, they cannot be relied upon for any purpose and they do not form part of any agreement. No liability is taken for any error, omission or misstatement. A party must rely upon its own inspection(s). Powered by www.focalagent.com