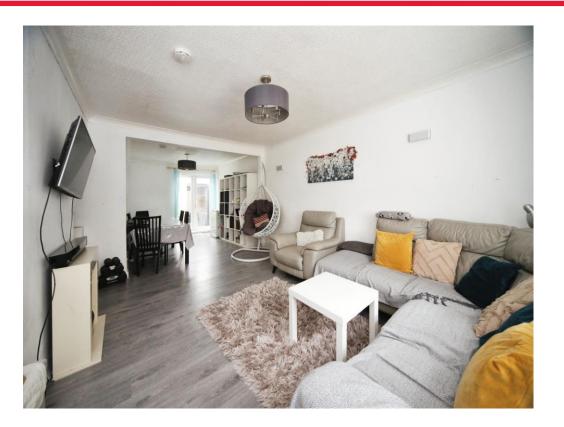

## Lounge / Diner

 $27^{\prime}\,2^{''}\,x\,12^{\prime}\,5^{''}$  (  $8.28m\,x\,3.78m$  ) Double glazed window to front. Radiator, Electric fire. TV point. Double glazed window and door to rear.