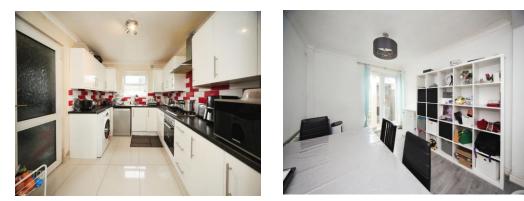

# Kitchen

13' 2" x 8' 11" ( 4.01m x 2.72m ) Fitted with wall and base units. Stainless steel sink drainer. Work surfaces. Electric oven. Gas hob. Cooker hood. Plumbing and space for appliances. Radiator. Double glazed window to rear. Double glazed door to side.