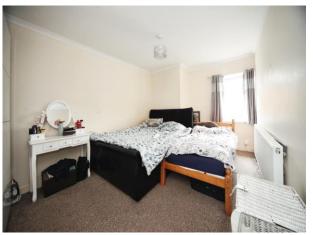

#### **Bedroom One**

10' 7" x 15' 9" (  $3.23m\ x$  4.80m ) Double glazed window to front. Radiator.

### **Bedroom Two**

9' 5" x 10' 5" ( 2.87m x 3.17m ) Double glazed window to front. Built in cupboard. Radiator.

#### **Bedroom Three**

9' 8" x 10' 8" ( 2.95m x 3.25m ) Double glazed window to rear. Radiator.

#### Bedroom Four

7' 11" x 8' 11" ( 2.41m x 2.72m ) Double glazed window to rear. Radiator.