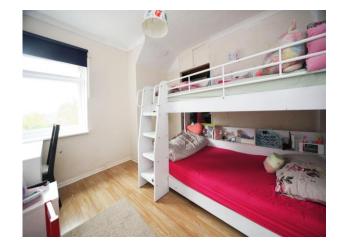

#### **Bedroom One**

10' 7" x 15' 9" (  $3.23m\ x$  4.80m ) Double glazed window to front. Radiator.

### **Bedroom Two**

9' 5" x 10' 5" ( 2.87m x 3.17m ) Double glazed window to front. Built in cupboard. Radiator.

#### **Bedroom Three**

9' 8" x 10' 8" ( 2.95m x 3.25m ) Double glazed window to rear. Radiator.

#### Bedroom Four

7' 11" x 8' 11" ( 2.41m x 2.72m ) Double glazed window to rear. Radiator.