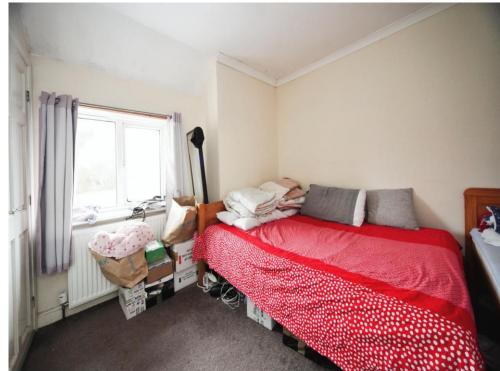

#### **Bedroom One**

10' 7" x 15' 9" (  $3.23m\ x$  4.80m ) Double glazed window to front. Radiator.

### **Bedroom Two**

9' 5" x 10' 5" ( 2.87m x 3.17m ) Double glazed window to front. Built in cupboard. Radiator.

#### **Bedroom Three**

9' 8" x 10' 8" ( 2.95m x 3.25m ) Double glazed window to rear. Radiator.

#### Bedroom Four

7' 11" x 8' 11" ( 2.41m x 2.72m ) Double glazed window to rear. Radiator.