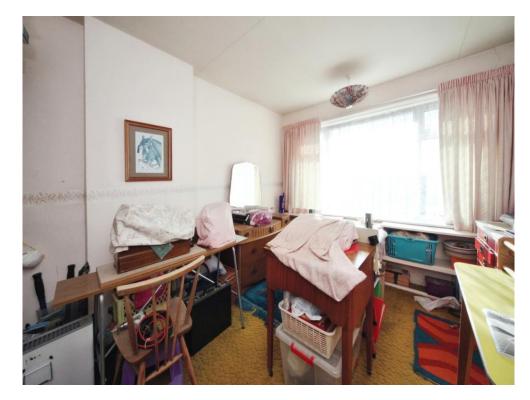

### **Bedroom One**

11' 10" x 9' 2" ( 3.61m x 2.79m )
Double glazed window to rear.
Radiator.

### **Bedroom Two**

9' 3" x 11' 10" ( 2.82m x 3.61m )
Double glazed window to rear.
Radiator.

### **Bedroom Three**

 $8^{\rm l}$  11" x  $8^{\rm l}$  10" (  $2.72{\rm m}$  x  $2.69{\rm m}$  ) Double glazed window to front. Radiator.