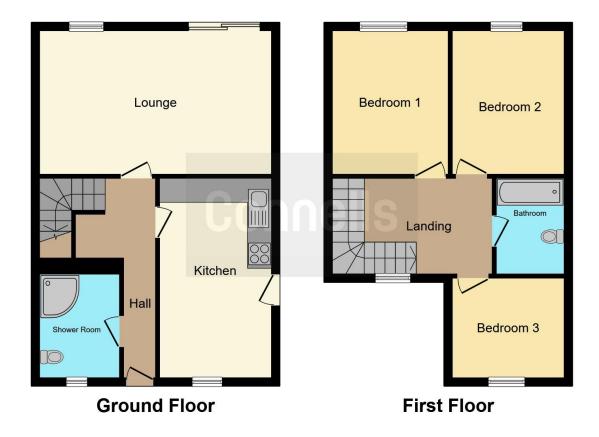

# **Property Description**

Connells Stopsley bring to the market a three bedroom semi detached CORNER PLOT. The property briefly comprises an entrance hall, cloakroom, kitchen/diner, lounge area. The upper floor contains three bedrooms and family bathroom suite. Externally the property has off street parking and a garage. Internal viewings are advised, Call Connells Stopsley Today!

#### **Entrance Hall**

Double glazed door to front. Radiator,

### Cloakroom

Fitted with low level wc. Wash hand basin. Shower cubicle. Extractor fan. Radiator. Double glazed window to front.

# Lounge / Diner

18' 10" x 12' (5.74m x 3.66m)

Double glazed patio door and window to rear. TV and Telephone point. Radiator. Gas fire.

### Kitchen

9' x 16' (2.74m x 4.88m)

Fitted with wall and base units. Stainless steel sink drainer, Work surfaces. Plumbing and space for appliances. Radiator, Double glazed windows to front and side. Double glazed door to side.

## Landing

Double glazed window to front. Loft access.

### **Bedroom One**

11' 10" x 9' 2" ( 3.61m x 2.79m )
Double glazed window to rear.
Radiator.

### **Bedroom Two**

9' 3" x 11' 10" ( 2.82m x 3.61m )
Double glazed window to rear.
Radiator.

### **Bedroom Three**

 $8^{\rm l}$  11" x  $8^{\rm l}$  10" (  $2.72{\rm m}$  x  $2.69{\rm m}$  ) Double glazed window to front. Radiator.

#### **Bathroom**

Fitted with low level wc. Wash hand basin. Bath with mixer taps. Heated towel rail. Double glazed window to side