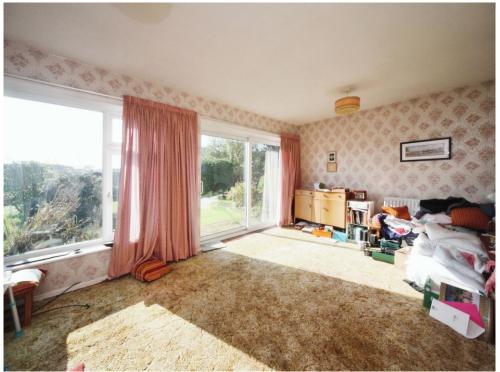

# Lounge / Diner

18' 10" x 12' (5.74m x 3.66m)

Double glazed patio door and window to rear. TV and Telephone point. Radiator. Gas fire.