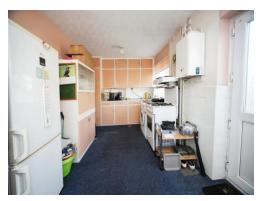

### Kitchen

9' x 16' (2.74m x 4.88m)

Fitted with wall and base units. Stainless steel sink drainer, Work surfaces. Plumbing and space for appliances. Radiator, Double glazed windows to front and side. Double glazed door to side.