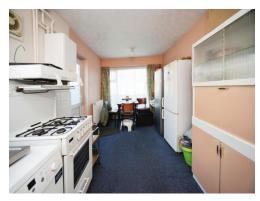

### Kitchen

9' x 16' (2.74m x 4.88m)

Fitted with wall and base units. Stainless steel sink drainer, Work surfaces. Plumbing and space for appliances. Radiator, Double glazed windows to front and side. Double glazed door to side.