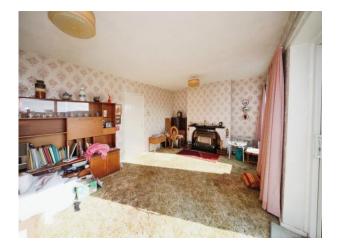

# Lounge / Diner

18' 10" x 12' (5.74m x 3.66m)

Double glazed patio door and window to rear. TV and Telephone point. Radiator. Gas fire.