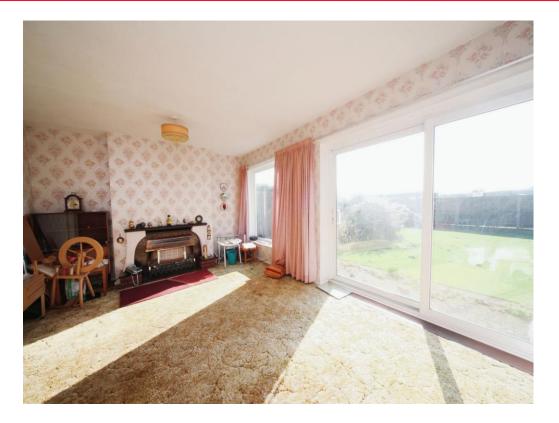

# Lounge / Diner

18' 10" x 12' (5.74m x 3.66m)

Double glazed patio door and window to rear. TV and Telephone point. Radiator. Gas fire.