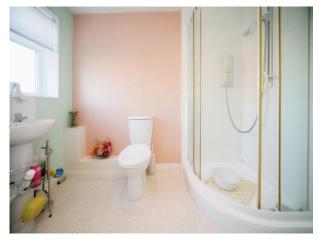

### Cloakroom

Fitted with low level wc. Wash hand basin. Shower cubicle. Extractor fan. Radiator. Double glazed window to front.

#### **Bathroom**

Fitted with low level wc. Wash hand basin. Bath with mixer taps. Heated towel rail. Double glazed window to side