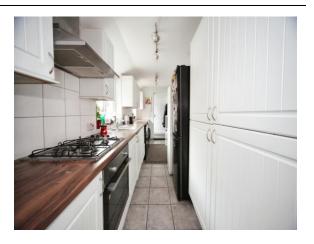

#### **Kitchen**

16' 1" x 6' (4.90m x 1.83m)

Fitted with wall and base units. Stainless steel sink drainer. Work surfaces. Electric oven. Gas hob. Cooker hood. Plumbing and space for appliances. Radiator, Double glazed window to side.

## O Property Images

Your Connells office: Jansel House Parade 656 Hitchin Road, Stopsley, LUTON, Bedfordshire, LU2 7XH