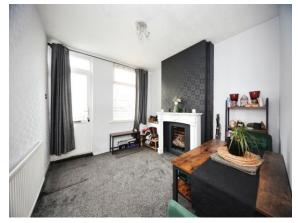

#### Lounge

10' 2" x 10' 10" ( 3.10m x 3.30m )

Double glazed window to rear. Radiator. TV point.

#### **Dining Room**

10' 2" x 10' 11" ( 3.10m x 3.33m )

Double glazed window and door to front. Radiator. Open fire place.

## O Property Images

Your Connells office: Jansel House Parade 656 Hitchin Road, Stopsley, LUTON, Bedfordshire, LU2 7XH