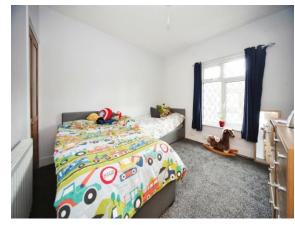

#### **Bedroom One**

11' 8" x 10' 11" ( 3.56m x 3.33m )

Double glazed window to front, Radiator. Built in cupboard.

#### **Bedroom Two**

10' 11" x 10' 3" ( 3.33m x 3.12m )

Double glazed window to rear. Combi boiler. Radiator, TV point.

## O Property Images