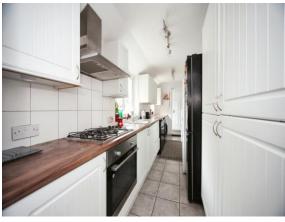

#### **Kitchen**

16' 1" x 6' (4.90m x 1.83m)

Fitted with wall and base units. Stainless steel sink drainer. Work surfaces. Electric oven. Gas hob. Cooker hood. Plumbing and space for appliances. Radiator, Double glazed window to side.

## O Property Images

Your Connells office: Jansel House Parade 656 Hitchin Road, Stopsley, LUTON, Bedfordshire, LU2 7XH

## O Property Images

## O Property Images

18 Ramridge Road, Luton, Bedfordshire, England, LU2 0TQ

Property Ref and Version: STP307642 - 0002 Date: 11 October 2024