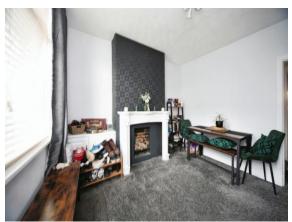

#### **Dining Room**

10' 2" x 10' 11" ( 3.10m x 3.33m )

Double glazed window and door to front. Radiator. Open fire place.

## O Property Images

Your Connells office: Jansel House Parade 656 Hitchin Road, Stopsley, LUTON, Bedfordshire, LU2 7XH

## O Property Images