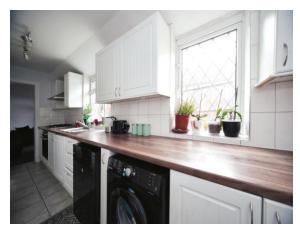

#### **Kitchen**

16' 1" x 6' (4.90m x 1.83m)

Fitted with wall and base units. Stainless steel sink drainer. Work surfaces. Electric oven. Gas hob. Cooker hood. Plumbing and space for appliances. Radiator, Double glazed window to side.

## O Property Images