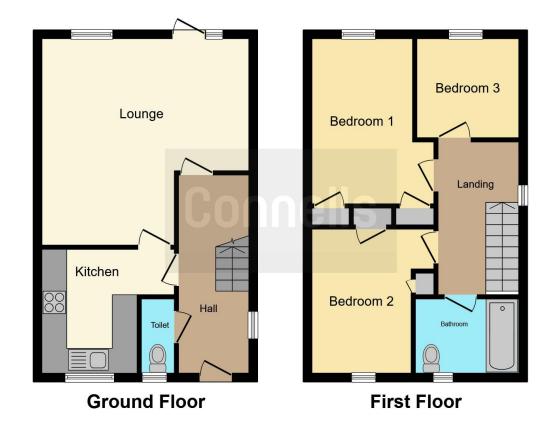

# **Property Description**

Connells Stopsley bring to the market a three bedroom semi detached property in the sought after Wigmore area of Stopsley. Barford Rise comprises of an entrance hall, cloakroom, kitchen area with spacious lounge/diner. The upper floor contains three bedrooms and family bathroom suite. Externally the property benefits from a garage with a parking space. The rear garden is a perfect blend of patio and laid to lawn areas.

#### Entrance Hall

Double glazed door to front. Double glazed window to side. Radiator.

## Cloakroom

Fitted with low level wc. Wash hand basin. Double glazed window to front.

## Lounge

17' 3" x 16' 3" (5.26m x 4.95m)

Double glazed window and door to rear.

Radiator.

## Kitchen

11' 5" x 9' 7" ( 3.48m x 2.92m )

Fitted with wall and base units. Stainless steel sink drainer, Work surfaces. Plumbing and space for appliances. Cooker hood. Double glazed window to front.

## Landing

Double glazed window to side, Loft access.

### **Bedroom One**

11' 1" x 13' max ( 3.38m x 3.96m max

Double glazed window to front. Fitted wardrobe, Radiator.

#### **Bedroom Two**

11' x 12' 10" ( 3.35m x 3.91m )
Double glazed window to rear.
Radiator.

#### **Bedroom Three**

7' 9" x 7' 9" ( 2.36m x 2.36m ) Double glazed window to rear. Fitted wardrobes. Radiator.

#### **Bathroom**

Fitted with low level wc. Wash hand basin. Bath with mixer taps. Electric shower. Extractor fan. Partly tiled. Radiator. Double glazed window to front.

## Garage

Access via up and over door.

This floor plan is for illustrative purposes only. It is not drawn to scale. Any measurements, floor areas (including any total floor area), openings and orientation are approximate. No details are guaranteed, they cannot be relied upon for any purpose and they do not form part of any agreement. No liability is taken for any error, omission or misstatement. A party must rely upon its own inspection(s). Powered by www.focalagent.com