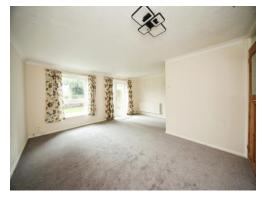

## Lounge

17' 3" x 16' 3" (5.26m x 4.95m)

Double glazed window and door to rear.

Radiator.