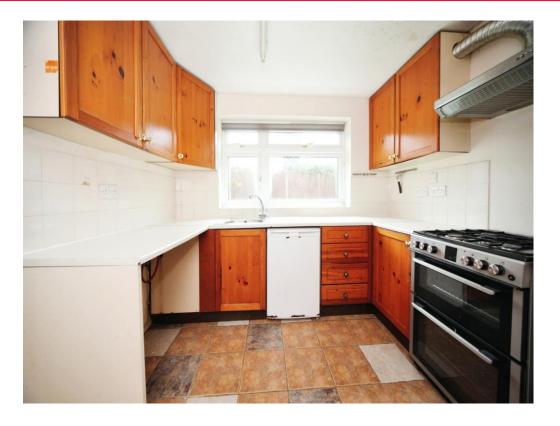

## Kitchen

11' 5" x 9' 7" ( 3.48m x 2.92m )

Fitted with wall and base units. Stainless steel sink drainer, Work surfaces. Plumbing and space for appliances. Cooker hood. Double glazed window to front.