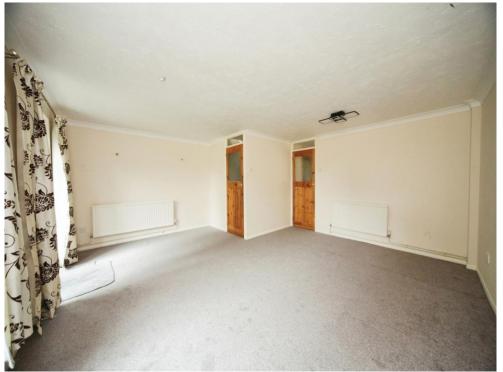

## Lounge

17' 3" x 16' 3" (5.26m x 4.95m)

Double glazed window and door to rear.

Radiator.