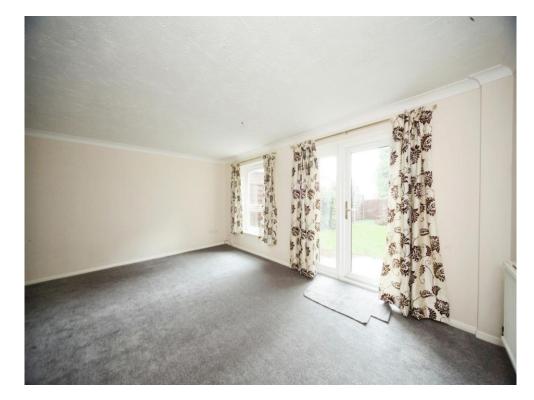

## Lounge

17' 3" x 16' 3" (5.26m x 4.95m)

Double glazed window and door to rear.

Radiator.