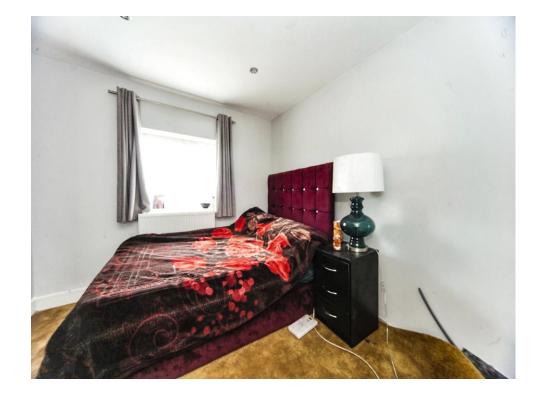

#### **Bedroom One**

9' 7" x 9' 2" ( 2.92m x 2.79m )

Double glazed window to rear. Radiator.

#### **Bedroom Two**

8' 8" x 12' 2" ( 2.64m x 3.71m )

Double glazed window to rear. Radiator.

## **Bedroom Three**

9' 3" x 9' 10" ( 2.82m x 3.00m )

Double glazed window to front. Radiator.

## **Bedroom Four**

7' 1" x 6' 10" ( 2.16m x 2.08m )

Double glazed window to front. Radiator.