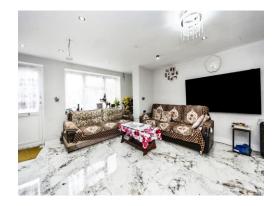

# Kitchen / Lounge

16' 6" x 36' (5.03m x 10.97m)

Lounge:

Double glazed door and window to front. TV point. Radiator.