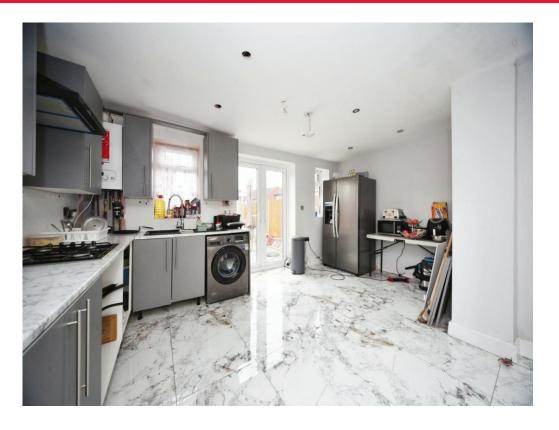

# Kitchen / Lounge

16' 6" x 36' (5.03m x 10.97m)

Lounge:

Double glazed door and window to front. TV point. Radiator.

#### Kitchen:

Fitted with wall and base units. Sink drainer. Gas hob. Cooker hood. Combi boiler. Plumbing and space for appliances. Double glazed window and patio doors to rear.