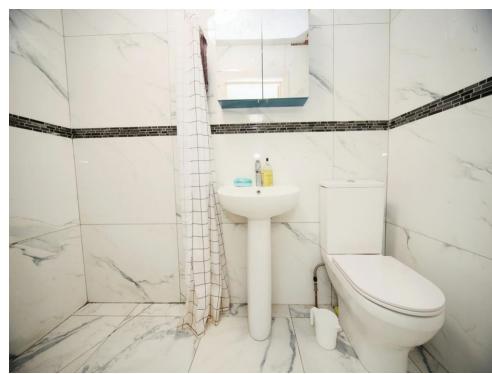

#### Bathroom

Fitted with low level wc. Wash hand basin. Bath with mixer taps. Fully tiled.