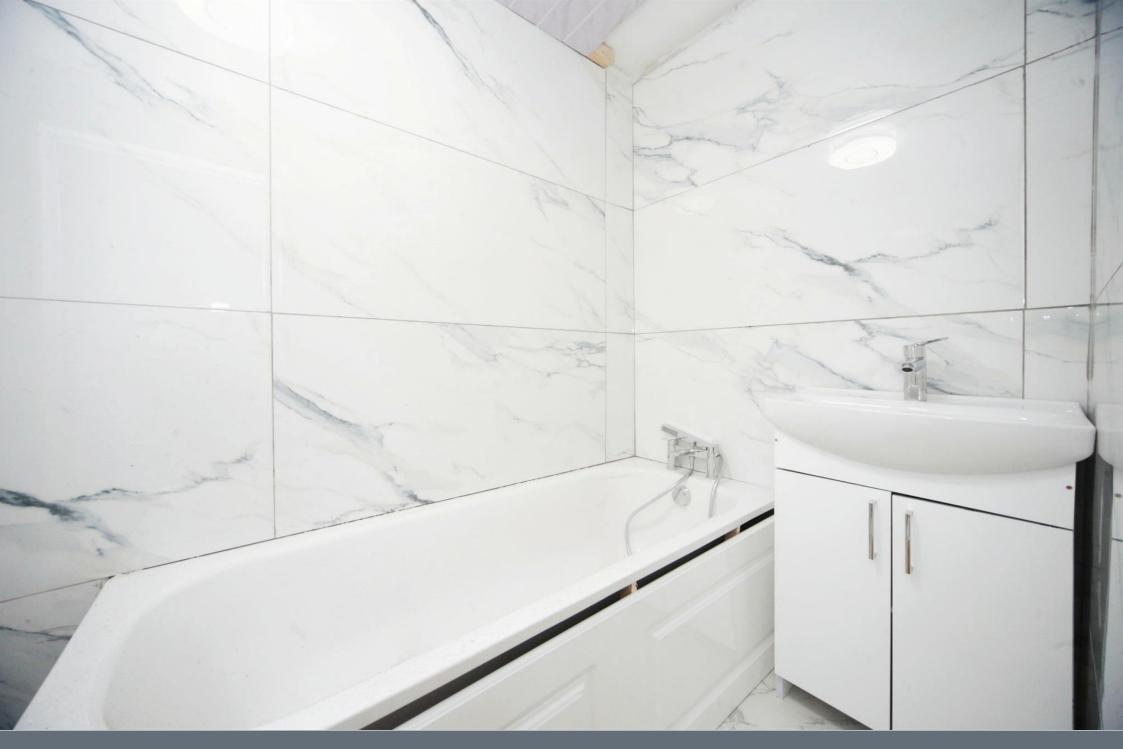

### Wet Room

Fitted with low level wc. Wash hand basin. Walk in shower. Extractor fan. Fully tiled.