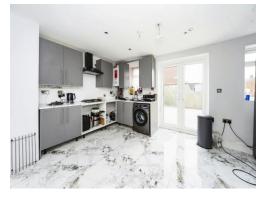

# Kitchen / Lounge

16' 6" x 36' (5.03m x 10.97m)

Lounge:

Double glazed door and window to front. TV point. Radiator.

#### Kitchen:

Fitted with wall and base units. Sink drainer. Gas hob. Cooker hood. Combi boiler. Plumbing and space for appliances. Double glazed window and patio doors to rear.