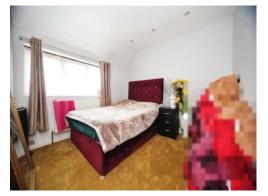

#### **Bedroom One**

9' 7" x 9' 2" ( 2.92m x 2.79m )

Double glazed window to rear. Radiator.

#### **Bedroom Two**

8' 8" x 12' 2" ( 2.64m x 3.71m )

Double glazed window to rear. Radiator.

## **Bedroom Three**

9' 3" x 9' 10" ( 2.82m x 3.00m )

Double glazed window to front. Radiator.

## **Bedroom Four**

7' 1" x 6' 10" ( 2.16m x 2.08m )

Double glazed window to front. Radiator.