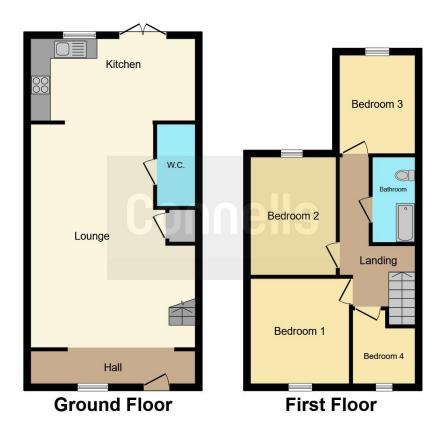

# **Property Description**

Connells Stopsley present an immaculate and heavily extended four bedroom mid terraced property located in the sought Vauxhall Park area of Stopsley. Lalleford Road briefly comprises an entrance into an open plan living space lounge, diner and kitchen, wet room, the upper floor contains four bedrooms and a family bathroom suite. Externally the property has off street parking to the front. The rear garden is a paved patio area with a garage.

### **Entrance Hall**

Double glazed door and window to front. Double glazed door into lounge.

### Wet Room

Fitted with low level wc. Wash hand basin. Walk in shower. Extractor fan. Fully tiled.

# Kitchen / Lounge

16' 6" x 36' (5.03m x 10.97m)

Lounge:

Double glazed door and window to front. TV point. Radiator.

#### Kitchen:

Fitted with wall and base units. Sink drainer. Gas hob. Cooker hood. Combi boiler. Plumbing and space for appliances. Double glazed window and patio doors to rear.

### Landing

Loft Access

#### **Bedroom One**

9' 7" x 9' 2" ( 2.92m x 2.79m )

Double glazed window to rear. Radiator.

#### **Bedroom Two**

8' 8" x 12' 2" ( 2.64m x 3.71m )

Double glazed window to rear. Radiator.

## **Bedroom Three**

9' 3" x 9' 10" ( 2.82m x 3.00m )

Double glazed window to front. Radiator.

## **Bedroom Four**

7' 1" x 6' 10" ( 2.16m x 2.08m )

Double glazed window to front. Radiator.

#### Bathroom

Fitted with low level wc. Wash hand basin. Bath with mixer taps. Fully tiled.