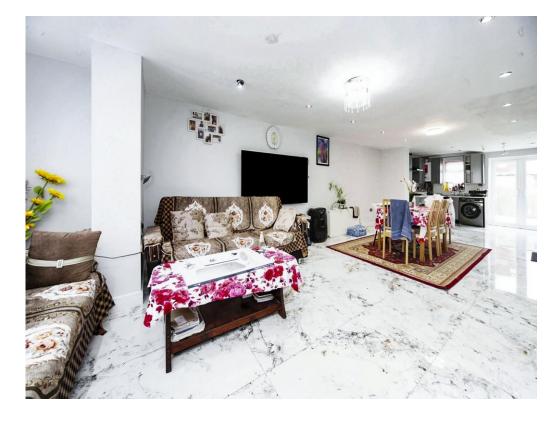

# Kitchen / Lounge

16' 6" x 36' (5.03m x 10.97m)

Lounge:

Double glazed door and window to front. TV point. Radiator.

#### Kitchen:

Fitted with wall and base units. Sink drainer. Gas hob. Cooker hood. Combi boiler. Plumbing and space for appliances. Double glazed window and patio doors to rear.