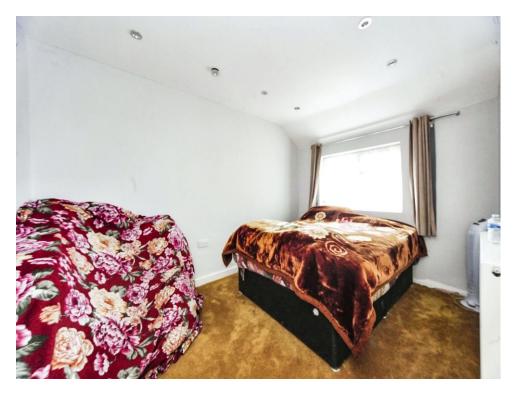

#### **Bedroom One**

9' 7" x 9' 2" ( 2.92m x 2.79m )

Double glazed window to rear. Radiator.

#### **Bedroom Two**

8' 8" x 12' 2" ( 2.64m x 3.71m )

Double glazed window to rear. Radiator.

## **Bedroom Three**

9' 3" x 9' 10" ( 2.82m x 3.00m )

Double glazed window to front. Radiator.

## **Bedroom Four**

7' 1" x 6' 10" ( 2.16m x 2.08m )

Double glazed window to front. Radiator.