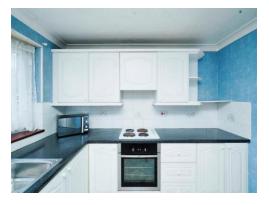

### Kitchen

11' 6" x 9' 8" ( 3.51m x 2.95m )
Fitted with wall and base units. Stainless steel sink drainer. Work surfaces. Electric oven and

hob. Cooker hood. Plumbing and space for appliances. Double glazed window to front.