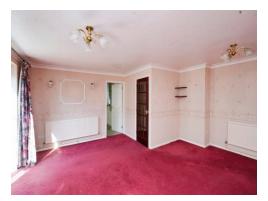

#### **Bedroom One**

Double glazed window to front. Radiator.

## **Bedroom Two**

11' 1" x 12' 10" ( 3.38m x 3.91m )

Double glazed window to rear.

Radiator. Fitted wardrobes.

### **Bedroom Three**

7' 9" x 7' 9" ( 2.36m x 2.36m )
Double glazed window to rear.
Radiator.