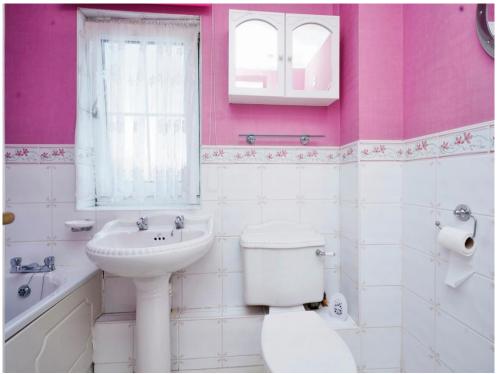

#### **Bathroom**

Fitted with low level wc. Wash hand basin. Bath with mixer taps. Partly tiled. Double glazed window to front.