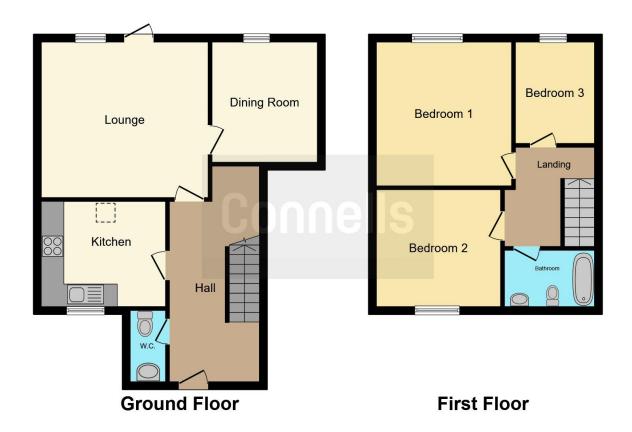

# **Property Description**

Connells Stopsley present a CHAIN FREE three bedroom semi detached CORNER PLOT property located in the sought after Wigmore area of Stopsley. Pinford Dell briefly comprises an entrance hall, cloakroom, kitchen, lounge/diner with an additional reception room via an extension. The upper floor contains three bedrooms and family bathroom suite. Externally the property benefits from off street parking for two vehicles as well as a garage. The front garden has a paved pathway along with laid to lawn areas. The rear garden contains a mix of patio and laid to lawn areas.

## Garage

Up and over door. Off street parking.

This floor plan is for illustrative purposes only. It is not drawn to scale. Any measurements, floor areas (including any total floor area), openings and orientation are approximate. No details are guaranteed, they cannot be relied upon for any purpose and they do not form part of any agreement. No liability is taken for any error, omission or misstatement. A party must rely upon its own inspection(s). Powered by www.focalagent.com