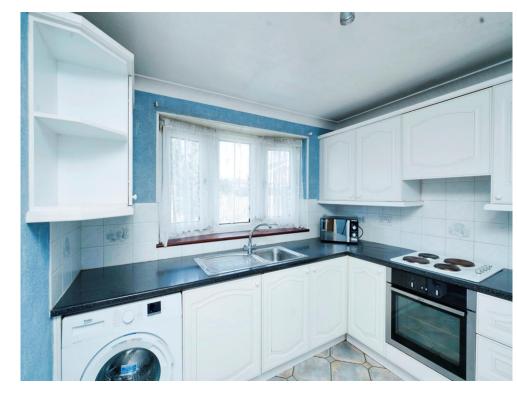

### Kitchen

11' 6" x 9' 8" ( 3.51m x 2.95m )
Fitted with wall and base units. Stainless steel sink drainer. Work surfaces. Electric oven and

hob. Cooker hood. Plumbing and space for appliances. Double glazed window to front.