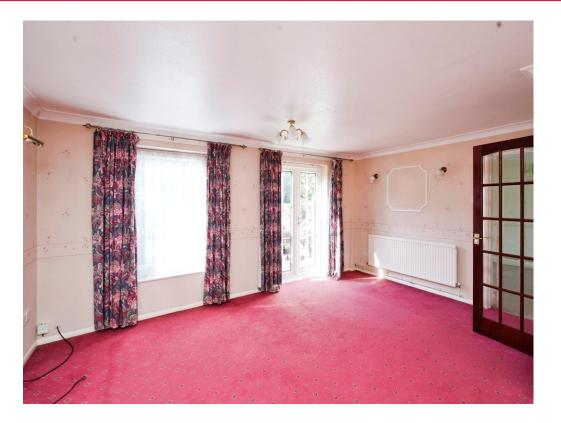

## Lounge

17' 4" x 16' 3" ( 5.28m x 4.95m )
Double glazed window and patio doors to rear.
Radiator. TV point.