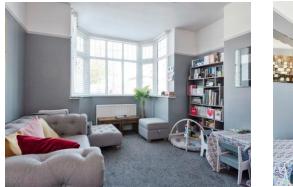

#### Lounge

15' x 12' 11" ( 4.57m x 3.94m ) Double glazed window to front. Radiator.