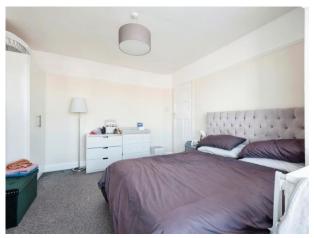

#### **Bedroom One**

15' 8" x 13' ( 4.78m x 3.96m ) Double glazed window to front. Radiator.

# **Bedroom Two**

12' 3" x 11' 5" ( 3.73m x 3.48m ) Double glazed window to rear. Radiator.

#### **Bedroom Three**

8' 2" x 8' 7" ( 2.49m x 2.62m ) Double glazed window to rear. Radiator.