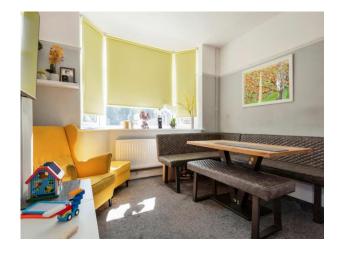

#### Dining Room

13' 8" x 11' 11" ( 4.17m x 3.63m ) Double glazed window to rear. TV point. Radiator.