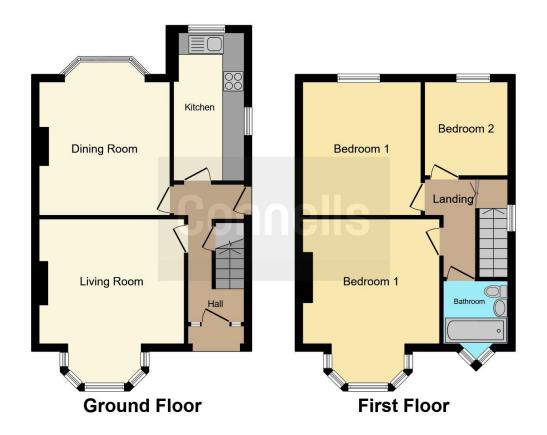

# **Property Description**

Connells Stopsley are proud to market a beautifully presented three bedroom semi detached family home located in the sought after Round Green area. St Martins Avenue briefly comprises and entrance hall, two separate reception rooms for lounge and dining and a modern kitchen area. The upper floor containing three generous sized bedrooms with a family bathroom suite. Externally to the front the property benefits from off street parking with an electronic car charge point. The rear garden is a perfect blend of patio, artificial grass and laid to lawn areas.

#### **Entrance Hall**

Double glazed door to front. Double glazed door to side. Radiator.

#### Lounge

15' x 12' 11" ( 4.57m x 3.94m ) Double glazed window to front. Radiator.

#### Dining Room

13' 8" x 11' 11" ( 4.17m x 3.63m ) Double glazed window to rear. TV point. Radiator.

#### Kitchen

7' 4" x 13' 7" (2.24m x 4.14m) Fitted with wall and base units. Stainless steel sink drainer. Work surfaces. Electric oven. Gas hob. Cooker hood. Plumbing and space for appliances. Combi boiler. Radiator. Double glazed window to rear and side.

#### **Bedroom One**

15' 8" x 13' ( 4.78m x 3.96m ) Double glazed window to front. Radiator.

# **Bedroom Two**

12' 3" x 11' 5" ( 3.73m x 3.48m ) Double glazed window to rear. Radiator.

#### **Bedroom Three**

8' 2" x 8' 7" ( 2.49m x 2.62m ) Double glazed window to rear. Radiator.

#### Bathroom

Fitted with low level wc. Wash hand basin. Bath with mixer taps and shower attachment. Electric shower. Extractor fan. Fully tiled. Radiator.

Outside