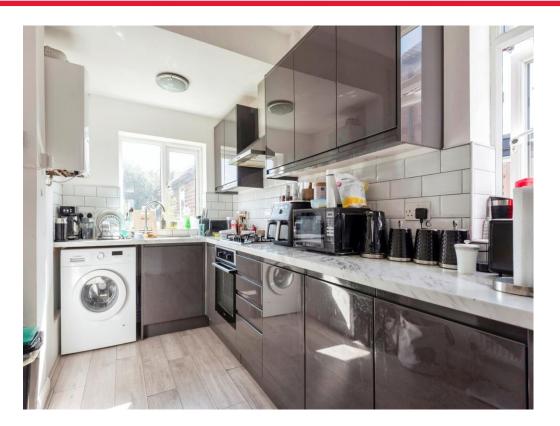

#### Kitchen

7' 4" x 13' 7" (2.24m x 4.14m) Fitted with wall and base units. Stainless steel sink drainer. Work surfaces. Electric oven. Gas hob. Cooker hood. Plumbing and space for appliances. Combi boiler. Radiator. Double glazed window to rear and side.