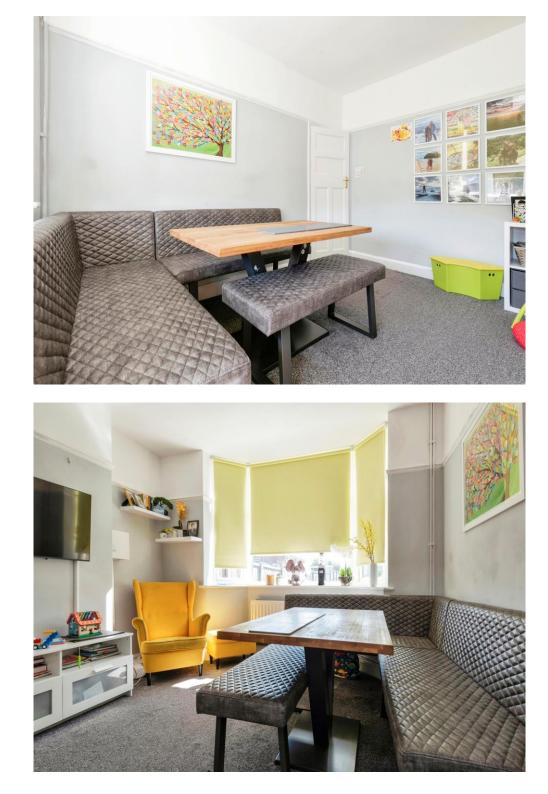

#### Lounge

15' x 12' 11" ( 4.57m x 3.94m ) Double glazed window to front. Radiator.

#### Dining Room

13' 8" x 11' 11" ( 4.17m x 3.63m ) Double glazed window to rear. TV point. Radiator.