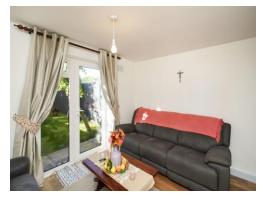

### Lounge

10' 3" x 12' 5" ( 3.12m x 3.78m ) Double glazed patio door to rear. Solid wood flooring. Radiator.