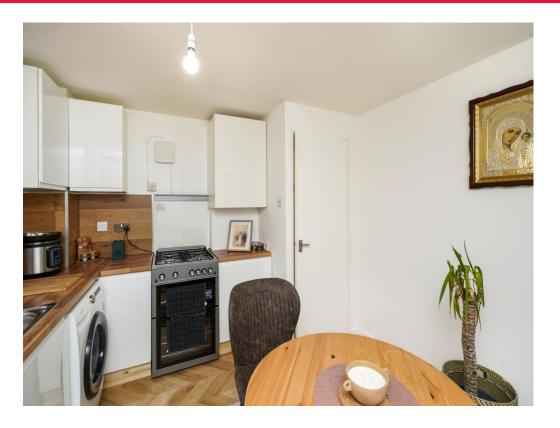

#### Kitchen

11' 5" x 12' 7" ( 3.48m x 3.84m )
Fitted with wall and base units.
Stainless Steel sink drainer. Work
surfaces. Splash back tiling. Plumbing
and space for appliances. Radiator.
Boiler. Vinyl flooring. Double glazed
window to front.