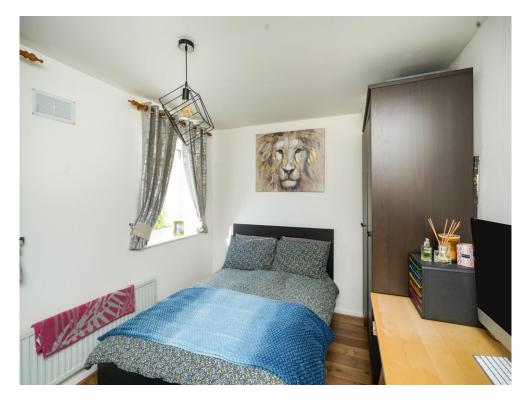

#### **Bedroom One**

10 3" x 13' 3" ( 3.12m x 4.04m ) Double glazed windows to rear and side. Radiator. Solid wood flooring.