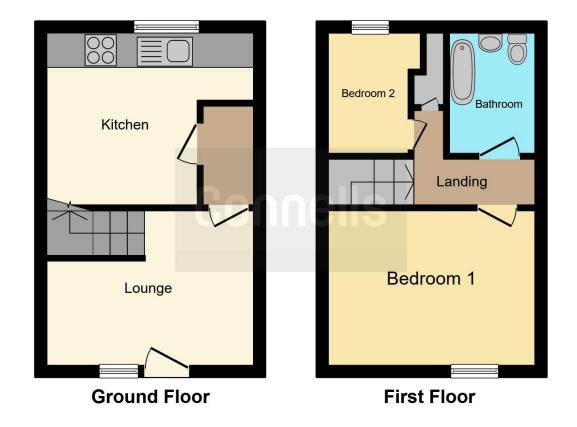

Luton airport is within easy reach as is local schools, shops and amenities.

The property briefly comprises of; Hallway, kitchen/diner and living room downstairs. Upstairs and two bedrooms and a bathroom located off the landing.

### Landing

Double glazed window to side. Solid wood flooring.

#### **Bedroom One**

10 3" x 13' 3" ( 3.12m x 4.04m ) Double glazed windows to rear and side. Radiator. Solid wood flooring.

#### **Bedroom Two**

11' 3" x 6' 7" ( 3.43m x 2.01m )
Double glazed windows to front.
Radiator. Solid wood flooring.

#### Bathroom

Fitted with low level wc. Wash hand basin. Bath with shower attachment. Vinyl flooring. Double glazed window to front.