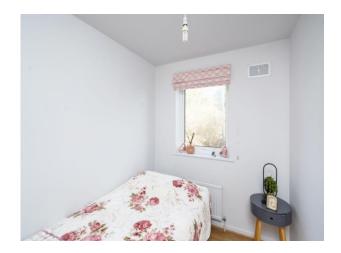

#### **Bedroom Two**

11' 3" x 6' 7" ( 3.43m x 2.01m )
Double glazed windows to front.
Radiator. Solid wood flooring.