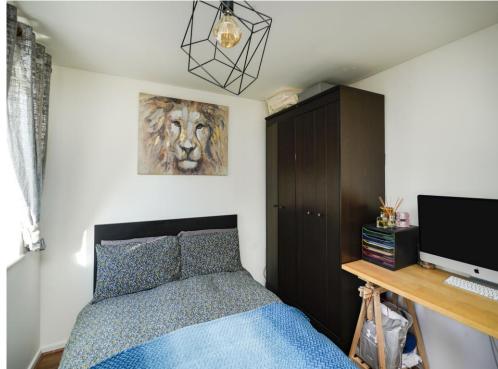

#### **Bedroom One**

10 3" x 13' 3" ( 3.12m x 4.04m ) Double glazed windows to rear and side. Radiator. Solid wood flooring.