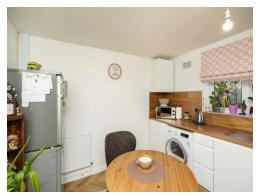

#### Kitchen

11' 5" x 12' 7" ( 3.48m x 3.84m )
Fitted with wall and base units.
Stainless Steel sink drainer. Work
surfaces. Splash back tiling. Plumbing
and space for appliances. Radiator.
Boiler. Vinyl flooring. Double glazed
window to front.