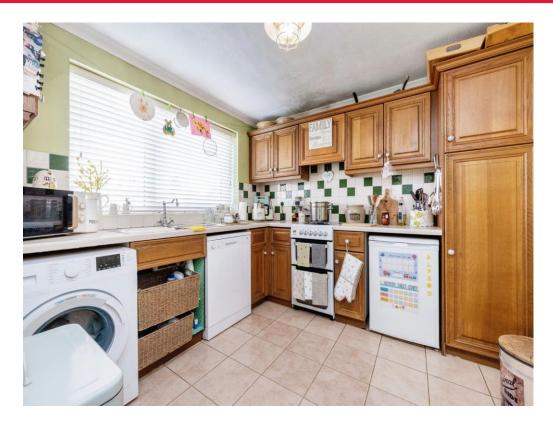

#### Kitchen

9' 3" x 9' 6" ( 2.82m x 2.90m )

Fitted with wall and base units. Stainless steel sink drainer. Work surfaces. Freestanding electric oven. Cooker hood. Plumbing and space for appliances. Radiator. Double glazed window to front.