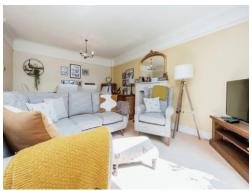

# Lounge / Diner

17' 3" x 16' 3" ( 5.26m x 4.95m )

Double glazed window and patio doors to rear. Radiator. TV point.