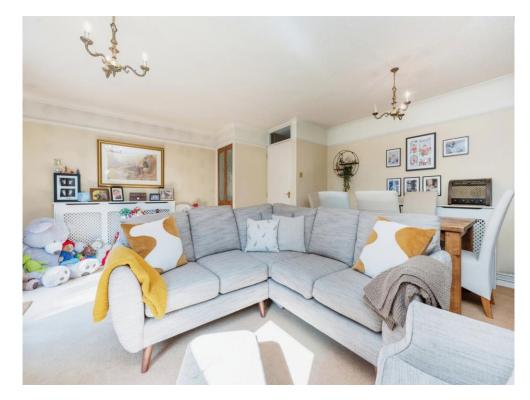

# Lounge / Diner

17' 3" x 16' 3" ( 5.26m x 4.95m )

Double glazed window and patio doors to rear. Radiator. TV point.