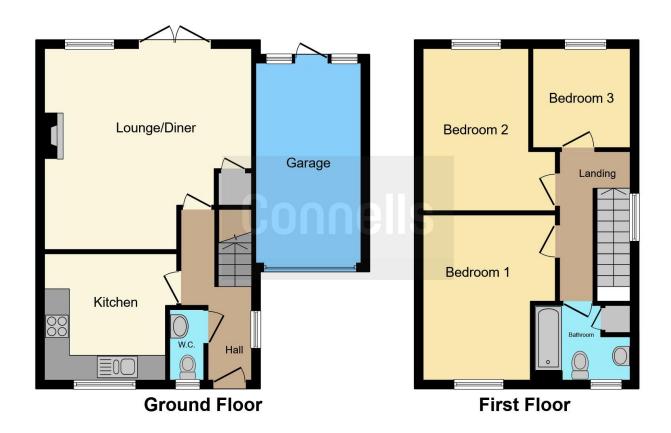

## Garage

Up and over door. Power and light.

This floor plan is for illustrative purposes only. It is not drawn to scale. Any measurements, floor areas (including any total floor area), openings and orientation are approximate. No details are guaranteed, they cannot be relied upon for any purpose and they do not form part of any agreement. No liability is taken for any error, omission or misstatement. A party must rely upon its own inspection(s). Powered by www.focalagent.com