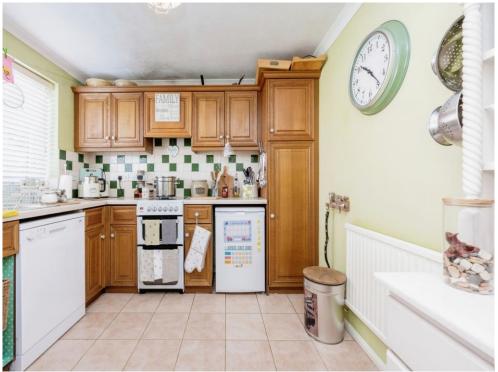

#### Kitchen

9' 3" x 9' 6" ( 2.82m x 2.90m )

Fitted with wall and base units. Stainless steel sink drainer. Work surfaces. Freestanding electric oven. Cooker hood. Plumbing and space for appliances. Radiator. Double glazed window to front.