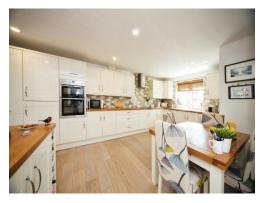

#### **Kitchen / Diner**

18' 7" x 17' 1" (5.66m x 5.21m)

Fitted with wall and base units. Sink drainer. Work surfaces. Electric induction hob. Electric Neff oven. Cooker hood. Integrated appliances. Radiator. Double glazed window to front.