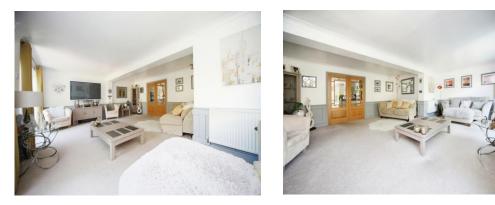

Corbridge Drive comprises an entrance hall that welcomes you into this exquisite home, leading off the hallway is a downstairs cloakroom. As you leave the hallway you enter a modern kitchen area perfect for families or social events. You then enter a large extended lounge/diner which lets in an abundance of light making it the real heart of the home.

#### Lounge

21'9" x 18' (6.63m x 5.49m)

Two sets of double glazed patio doors to rear. TV & Telephone point. Radiator.