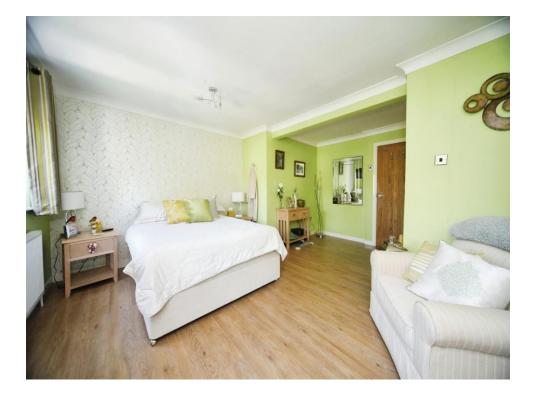

## Bedroom One

15' 7" x 16' 6" ( 4.75m x 5.03m ) Double glazed window to rear. TV point. Radiator.

Bedroom Two

10' 11" x 12' 9" ( 3.33m x 3.89m ) Double glazed window to rear. Radiator.