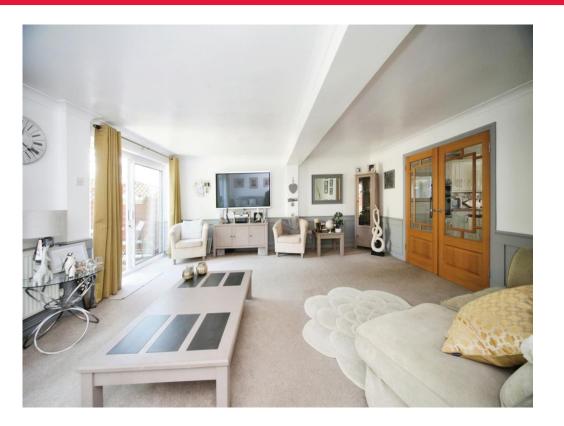

Corbridge Drive comprises an entrance hall that welcomes you into this exquisite home, leading off the hallway is a downstairs cloakroom. As you leave the hallway you enter a modern kitchen area perfect for families or social events. You then enter a large extended lounge/diner which lets in an abundance of light making it the real heart of the home.

#### Lounge

21'9" x 18' (6.63m x 5.49m)

Two sets of double glazed patio doors to rear. TV & Telephone point. Radiator.