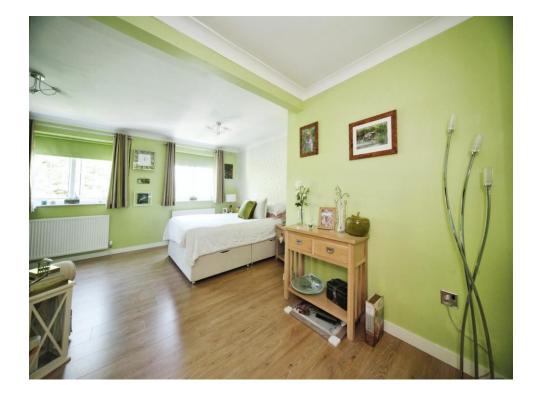

## Bedroom One

15' 7" x 16' 6" ( 4.75m x 5.03m ) Double glazed window to rear. TV point. Radiator.

Bedroom Two

10' 11" x 12' 9" ( 3.33m x 3.89m ) Double glazed window to rear. Radiator.