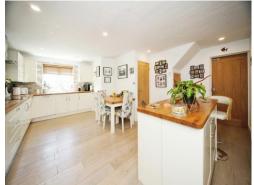

#### **Kitchen / Diner**

18' 7" x 17' 1" (5.66m x 5.21m)

Fitted with wall and base units. Sink drainer. Work surfaces. Electric induction hob. Electric Neff oven. Cooker hood. Integrated appliances. Radiator. Double glazed window to front.