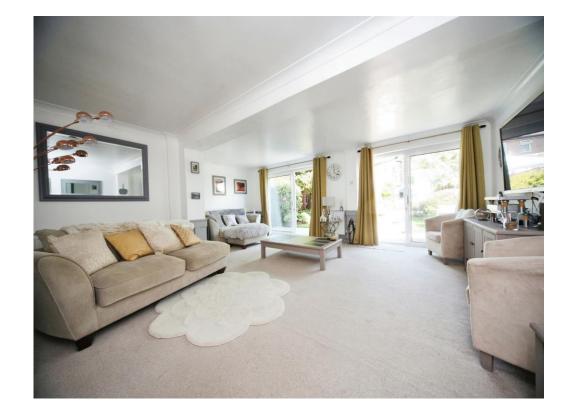

Corbridge Drive comprises an entrance hall that welcomes you into this exquisite home, leading off the hallway is a downstairs cloakroom. As you leave the hallway you enter a modern kitchen area perfect for families or social events. You then enter a large extended lounge/diner which lets in an abundance of light making it the real heart of the home.

#### Lounge

21'9" x 18' (6.63m x 5.49m)

Two sets of double glazed patio doors to rear. TV & Telephone point. Radiator.