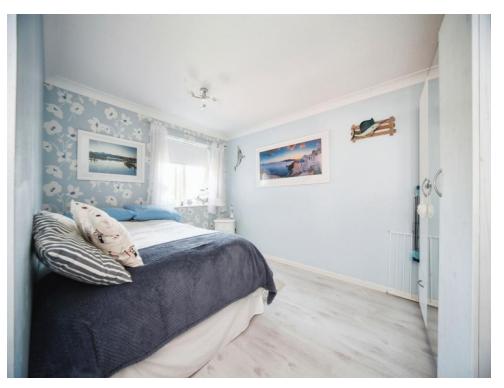

# **Bedroom Three**

10' 11" x 13' 1" ( 3.33m x 3.99m ) Double glazed window to front. TV point. Radiator.