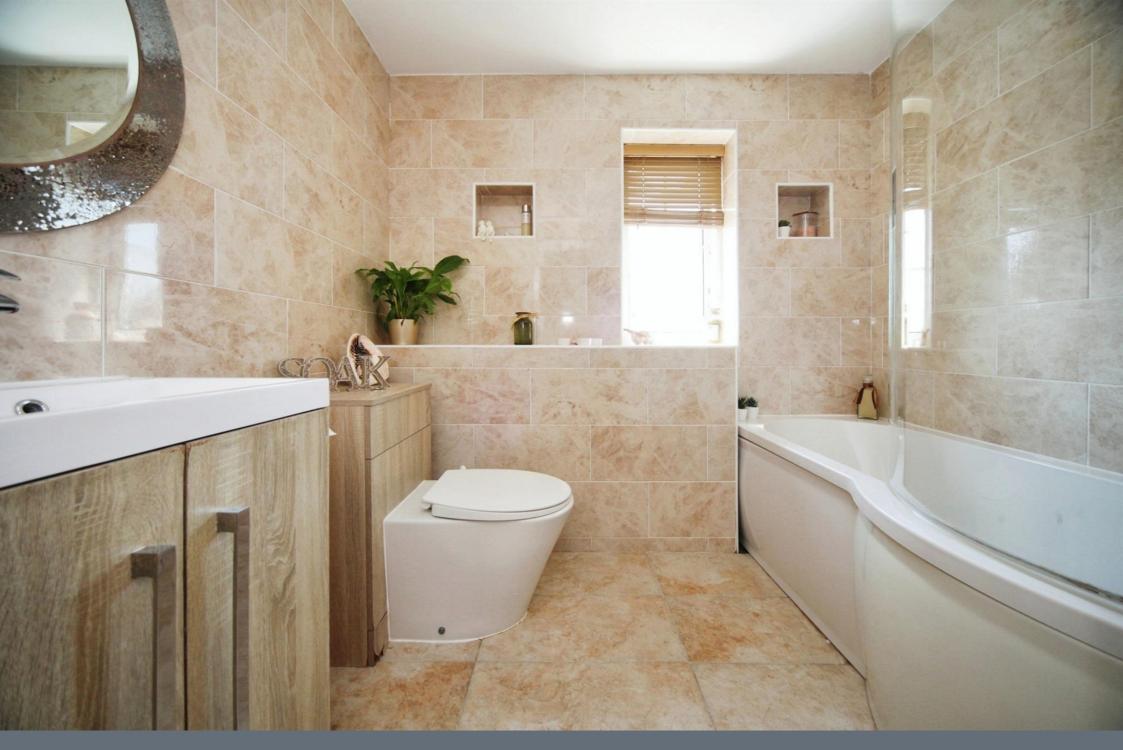

# Bathroom

Fitted with low level wc. Wash hand basin. Bath with mixer taps. Electric shower. Radiator. Fully tiled. Double glazed window to front.