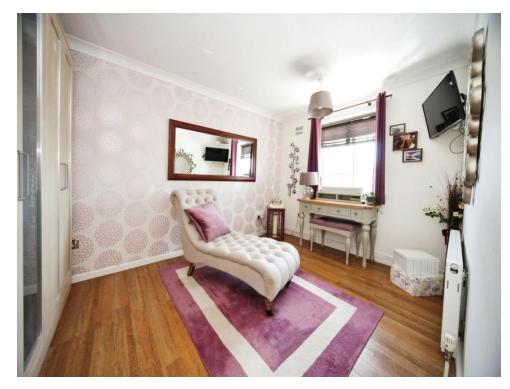

# **Bedroom Three**

10' 11" x 13' 1" ( 3.33m x 3.99m ) Double glazed window to front. TV point. Radiator.