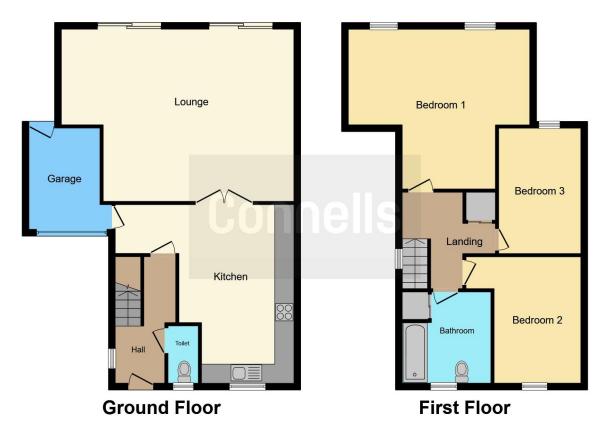

Corbridge Drive comprises an entrance hall that welcomes you into this exquisite home, leading off the hallway is a downstairs cloakroom. As you leave the hallway you enter a modern kitchen area perfect for families or social events. You then enter a large extended lounge/diner which lets in an abundance of light making it the real heart of the home.

The upper floor contains three spacious bedrooms ideal for growing families with a modern family bathroom suite. The master bedroom is an extended size or could be put back into two great sized rooms.

#### **Entrance Hall**

Double glazed door to front. Double glazed window to side. Radiator.

#### Cloakroom

Fitted with low level wc, Wash hand basin. Double glazed window to front.

#### Lounge

21'9" x 18' (6.63m x 5.49m)

Two sets of double glazed patio doors to rear. TV & Telephone point. Radiator.

#### **Kitchen / Diner**

18' 7" x 17' 1" (5.66m x 5.21m)

Fitted with wall and base units. Sink drainer. Work surfaces. Electric induction hob. Electric Neff oven. Cooker hood. Integrated appliances. Radiator. Double glazed window to front.

## Landing

Double glazed window to side. Loft access via ladder.

## Bedroom One

15' 7" x 16' 6" ( 4.75m x 5.03m ) Double glazed window to rear. TV point. Radiator.

Bedroom Two

10' 11" x 12' 9" ( 3.33m x 3.89m ) Double glazed window to rear. Radiator.

# **Bedroom Three**

10' 11" x 13' 1" ( 3.33m x 3.99m ) Double glazed window to front. TV point. Radiator.

# Bathroom

Fitted with low level wc. Wash hand basin. Bath with mixer taps. Electric shower. Radiator. Fully tiled. Double glazed window to front.

# Garage

Up and over door. Power & light.

Residential Sales & Lettings | Mortgage Services | Conveyancing | Surveyors | Land & New Homes

To view this property please contact Connells on