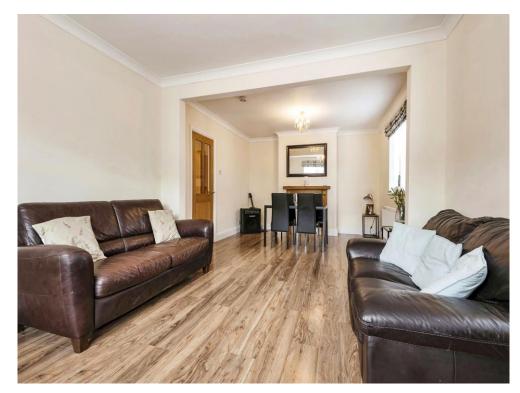

## Lounge

23' 4" x 11' 11" ( 7.11m x 3.63m )

Double glazed window to front and side. Radiator. TV point.