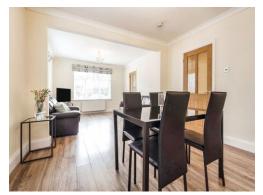

## Lounge

23' 4" x 11' 11" ( 7.11m x 3.63m )

Double glazed window to front and side. Radiator. TV point.