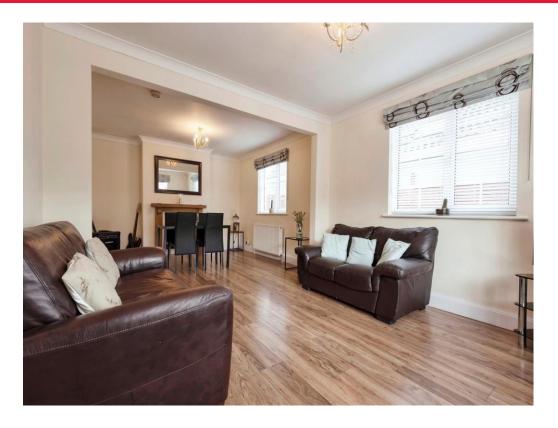

## Lounge

23' 4" x 11' 11" ( 7.11m x 3.63m )

Double glazed window to front and side. Radiator. TV point.