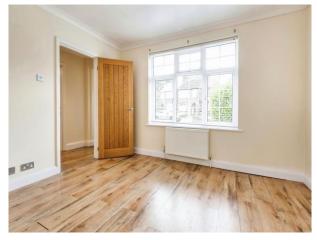

## **Bedroom One**

16' 5" x 16' 7" ( 5.00m x 5.05m )
Double glazed window to front and rear.
Double glazed velux window to side.

# **Bedroom Two**

9' 7" x 15' 6" ( 2.92m x 4.72m )

Double glazed skylight window. Radiator. Door to en suite

#### **Bedroom Three**

9' 8" x 13' 1" ( 2.95m x 3.99m ) Double glazed window to rear. Radiator. TV point. Fitted wardrobes.

#### **Bedroom Four**

11' 5" x 11' 11" ( 3.48m x 3.63m )

Double glazed window to front.

Radiator.