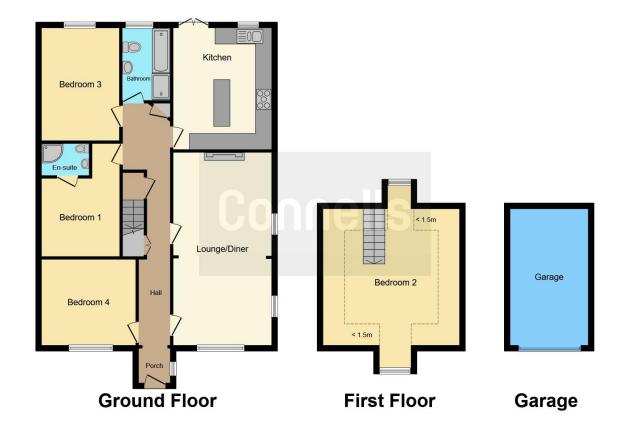

# **Property Description**

Connells Stopsley bring to the market a rarely available three bedroom detached property located along the popular Ashcroft Road. Ashcroft Road briefly comprises of an entrance hall, three spacious bedrooms with en-suite to master, family bathroom suite, kitchen, lounge/diner. Upstairs is an additional bedroom. Externally the property benefits from off street parking to the front for multiple vehicles. To the rear the property has a peaceful enclosed rear garden mixing from patio and laid to lawn areas. Ashcroft Road is a beautiful spacious home that offers wide scope to extend STPP.

#### Entrance Hall

Double glazed door to front. Double glazed window to side. Radiator.

### Kitchen

10' 10" x 16' 6" ( 3.30m x 5.03m )

Fitted with wall and base units. Sink drainer. Work surfaces. Electric oven. Gas hob. Cooker hood. Integrated appliances. Radiator. Double glazed window and door to rear aspect.

## **Bedroom One**

16' 5" x 16' 7" ( 5.00m x 5.05m )
Double glazed window to front and rear.
Double glazed velux window to side.

# **Bedroom Two**

9' 7" x 15' 6" ( 2.92m x 4.72m )

Double glazed skylight window. Radiator. Door to en suite

#### **En Suite**

Fitted with low level wc. Wash hand basin. Shower cubicle. Radiator. Extractor fan.

#### **Bedroom Three**

9' 8" x 13' 1" ( 2.95m x 3.99m ) Double glazed window to rear. Radiator. TV point. Fitted wardrobes.

#### **Bedroom Four**

11' 5" x 11' 11" ( 3.48m x 3.63m )

Double glazed window to front.

Radiator.

### **Bathroom**

Fitted with low level wc. Wash hand basin. Bath with mixer taps and shower attachment. Electric shower cubicle. Partly tiled. Extractor fan.

## Garage

Up and over door. Power and light.

To view this property please contact Connells on