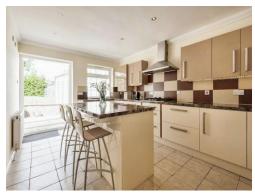

### Kitchen

10' 10" x 16' 6" ( 3.30m x 5.03m )

Fitted with wall and base units. Sink drainer. Work surfaces. Electric oven. Gas hob. Cooker hood. Integrated appliances. Radiator. Double glazed window and door to rear aspect.