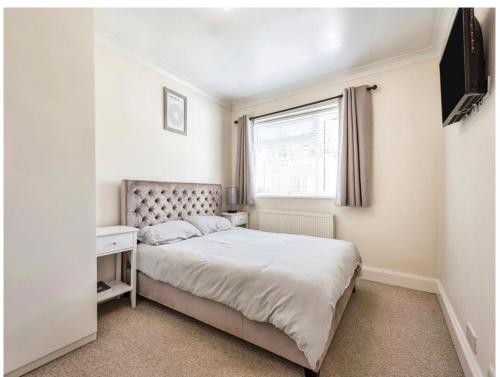

## **Bedroom One**

16' 5" x 16' 7" ( 5.00m x 5.05m )
Double glazed window to front and rear.
Double glazed velux window to side.

# **Bedroom Two**

9' 7" x 15' 6" ( 2.92m x 4.72m )

Double glazed skylight window. Radiator. Door to en suite

#### **Bedroom Three**

9' 8" x 13' 1" ( 2.95m x 3.99m ) Double glazed window to rear. Radiator. TV point. Fitted wardrobes.

#### **Bedroom Four**

11' 5" x 11' 11" ( 3.48m x 3.63m )

Double glazed window to front.

Radiator.