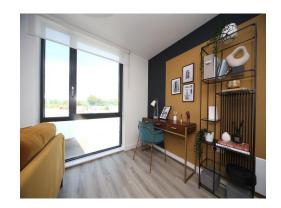

#### **Open Plan Living**

Living / Dining Area:

Triple glazed windows, Electric heater. Laminate flooring throughout. TV and Telephone point.

Kitchen:

Fitted with wall and base units. Stainless steel sink drainer. Work surfaces. Electric oven and hob. Cooker hood. Integrated appliances. Partly tiled. Spotlights.

#### **Bedroom One**

Triple glazed windows. Electric Heater. Laminate Flooring.

#### Bedroom Two

Triple glazed windows. Electric Heater. Laminate Flooring.