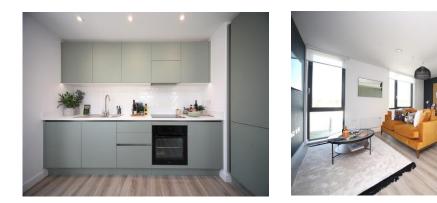

#### **Open Plan Living**

Living / Dining Area:

Triple glazed windows, Electric heater. Laminate flooring throughout. TV and Telephone point.

Kitchen:

Fitted with wall and base units. Stainless steel sink drainer. Work surfaces. Electric oven and hob. Cooker hood. Integrated appliances. Partly tiled. Spotlights.