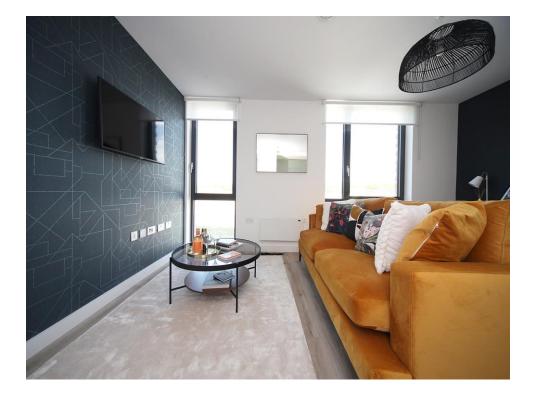

#### **Open Plan Living**

Living / Dining Area:

Triple glazed windows, Electric heater. Laminate flooring throughout. TV and Telephone point.

Kitchen:

Fitted with wall and base units. Stainless steel sink drainer. Work surfaces. Electric oven and hob. Cooker hood. Integrated appliances. Partly tiled. Spotlights.