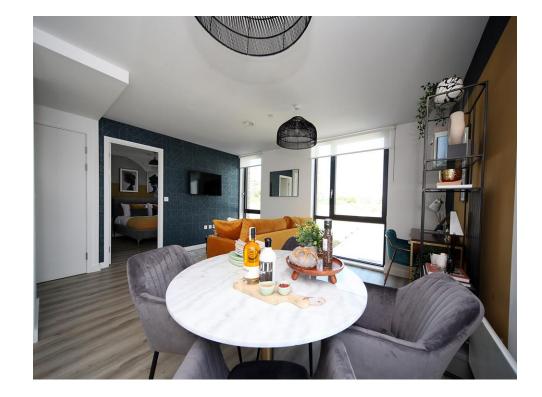

#### **Open Plan Living**

Living / Dining Area:

Triple glazed windows, Electric heater. Laminate flooring throughout. TV and Telephone point.

Kitchen:

Fitted with wall and base units. Stainless steel sink drainer. Work surfaces. Electric oven and hob. Cooker hood. Integrated appliances. Partly tiled. Spotlights.