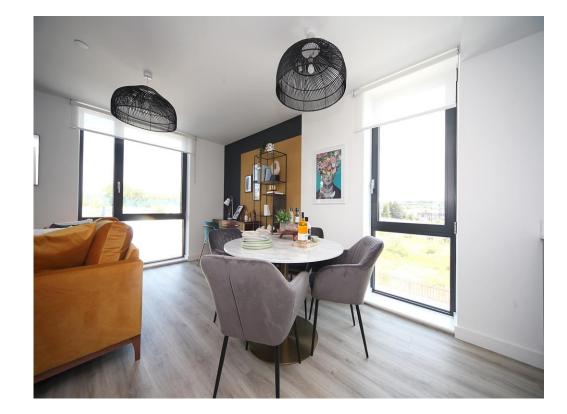

#### **Open Plan Living**

Living / Dining Area:

Triple glazed windows, Electric heater. Laminate flooring throughout. TV and Telephone point.

Kitchen:

Fitted with wall and base units. Stainless steel sink drainer. Work surfaces. Electric oven and hob. Cooker hood. Integrated appliances. Partly tiled. Spotlights.