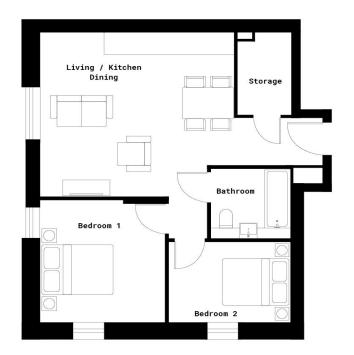

#### **Communal Entrance**

Stairs rising to upper floor.

#### **Entrance Hall**

Door to front. Storage cupboard. Secure Entry Phone. Access into open plan living area.

#### **Open Plan Living**

Living / Dining Area:

Triple glazed windows, Electric heater. Laminate flooring throughout. TV and Telephone point.

Kitchen:

Fitted with wall and base units. Stainless steel sink drainer. Work surfaces. Electric oven and hob. Cooker hood. Integrated appliances. Partly tiled. Spotlights.

#### **Bedroom One**

Triple glazed windows. Electric Heater. Laminate Flooring.

#### Bedroom Two

Triple glazed windows. Electric Heater. Laminate Flooring.

#### Bathroom

Fitted with low level wc. Wash hand basin. Bath with mixer taps and shower attachment. Extractor fan. Spotlights. Fully tiled.