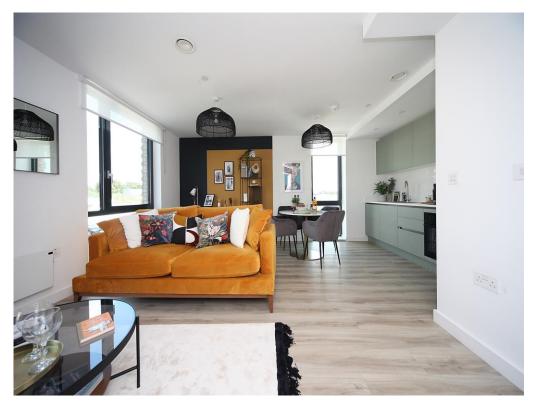

#### **Open Plan Living**

Living / Dining Area:

Triple glazed windows, Electric heater. Laminate flooring throughout. TV and Telephone point.

Kitchen:

Fitted with wall and base units. Stainless steel sink drainer. Work surfaces. Electric oven and hob. Cooker hood. Integrated appliances. Partly tiled. Spotlights.