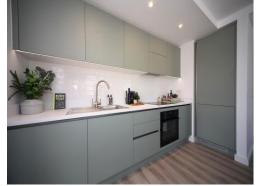

#### **Open Plan Living**

Living / Dining Area:

Triple glazed windows, Electric heater. Laminate flooring throughout. TV and Telephone point.

Kitchen:

Fitted with wall and base units. Stainless steel sink drainer. Work surfaces. Electric oven and hob. Cooker hood. Integrated appliances. Partly tiled. Spotlights.