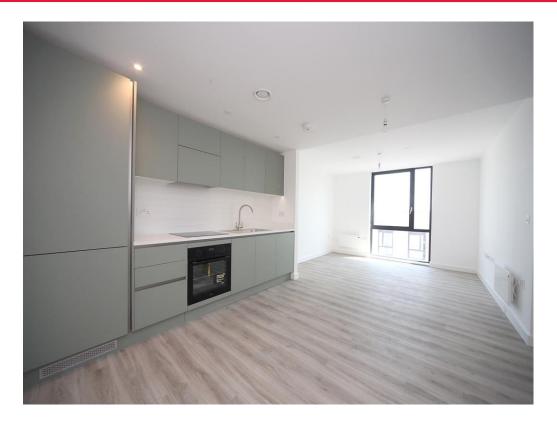

# **Open Plan Living**

## **Living / Dining Area:**

Triple glazed windows, Electric heater. Laminate flooring throughout. TV and Telephone point.

#### Kitchen

Fitted with wall and base units. Stainless steel sink drainer. Work surfaces. Electric oven and hob. Cooker hood. Integrated appliances. Partly tiled. Spotlights.