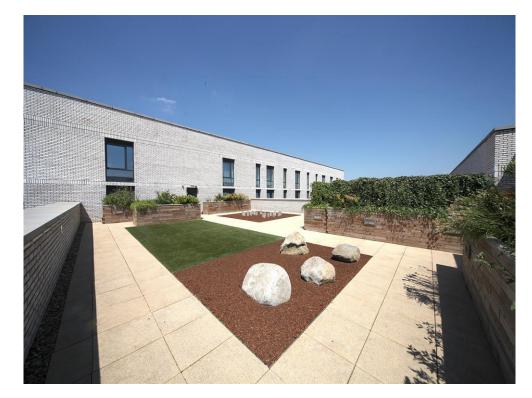

d. Secure Entry Phone. Access into open plan living area.

# **Open Plan Living**

## **Living / Dining Area:**

Triple glazed windows, Electric heater. Laminate flooring throughout. TV and Telephone point.

#### Kitchen

Fitted with wall and base units. Stainless steel sink drainer. Work surfaces. Electric oven and hob. Cooker hood. Integrated appliances. Partly tiled. Spotlights.

#### **Bedroom One**

Triple glazed windows. Electric Heater. Laminate Flooring. Built in cupboard.

#### **Bathroom**

Fitted with low level wc. Wash hand basin. Bath with mixer taps and shower attachment. Extractor fan. Spotlights. Fully tiled.

#### Outside

#### **Communal Gardens**

## **Agents Note**

All incentives on offer are available on selected plots only and are at the discretion of the developer







Total approximate area: 77.9 sq meters (838.5 sq feet)

Floorplan produced by Woodside Photography
Floorplan is for illustration purposes only and all measurements are approximat

To view this property please contact Connells on

## T 01582 737 069 E stopsley@connells.co.uk

Jansel House Parade 656 Hitchin Road Stopsley LUTON LU2 7XH

## view this property online connells.co.uk/Property/STP307461

This is a Leasehold property. We are awaiting further details about the Term of the lease. For further information please contact the branch. Please note additional fees could be incurred for items such as Leasehold packs.





Tenure: Leasehold





<sup>1.</sup> MONEY LAUNDERING REGULATIONS Intending purchasers will be asked to produce identification documentation at a later stage and we