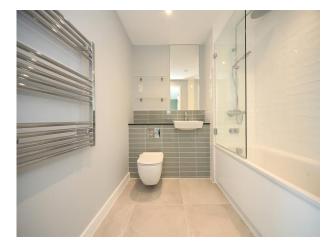

#### **Bathroom**

Fitted with low level wc. Wash hand basin. Bath with mixer taps and shower attachment. Extractor fan. Spotlights. Fully tiled.