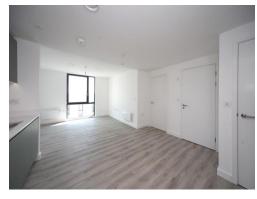

## **Entrance Hall**

Door to front. Storage cupboard. Secure Entry Phone. Access into open plan living area.

# **Open Plan Living**

## **Living / Dining Area:**

Triple glazed windows, Electric heater. Laminate flooring throughout. TV and Telephone point.