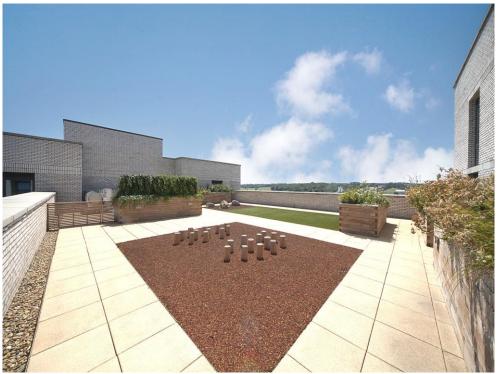

Secure Entry Phone. Access into open plan living area.

# **Open Plan Living**

## **Living / Dining Area:**

Triple glazed windows, Electric heater. Laminate flooring throughout. TV and Telephone point.

#### Kitchen

Fitted with wall and base units. Stainless steel sink drainer. Work surfaces. Electric oven and hob. Cooker hood. Integrated appliances. Partly tiled. Spotlights.

#### **Bedroom One**

Triple glazed windows. Electric Heater. Laminate Flooring. Built in cupboard.

#### **Bathroom**

Fitted with low level wc. Wash hand basin. Bath with mixer taps and shower attachment. Extractor fan. Spotlights. Fully tiled.

#### Outside

#### **Communal Gardens**

## **Agents Note**

All incentives on offer are available on selected plots only and are at the discretion of the developer







Total approximate area: 77.9 sq meters (838.5 sq feet)

Floorplan produced by Woodside Photography
Floorplan is for illustration purposes only and all measurements are approximat

To view this property please contact Connells on

## T 01582 737 069 E stopsley@connells.co.uk

Jansel House Parade 656 Hitchin Road Stopsley LUTON LU2 7XH

## view this property online connells.co.uk/Property/STP307461

This is a Leasehold property. We are awaiting further details about the Term of the lease. For further information please contact the branch. Please note additional fees could be incurred for items such as Leasehold packs.





Tenure: Leasehold





<sup>1.</sup> MONEY LAUNDERING REGULATIONS Intending purchasers will be asked to produce identification documentation at a later stage and we wo