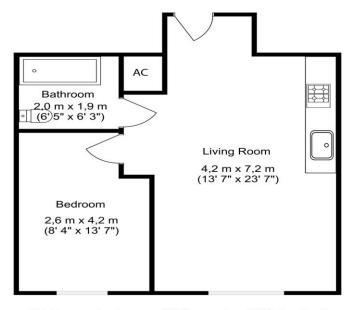

## **Agents Note**

All incentives on offer are available on selected plots only and are at the discretion of the developer

Total approximate area: 77.9 sq meters (838.5 sq feet)

Floorplan produced by Woodside Photography
Floorplan is for illustration purposes only and all measurements are approximat