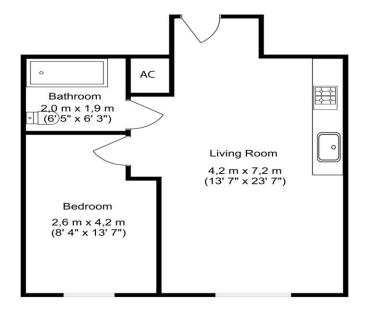

#### **Communal Entrance**

Stairs rising to upper floor.

### Entrance Hall

Door to front. Storage cupboard. Secure Entry Phone. Access into open plan living area.

# **Open Plan Living**

# Living / Dining Area:

Triple glazed windows, Electric heater. Laminate flooring throughout. TV and Telephone point.

#### Kitchen

Fitted with wall and base units. Stainless steel sink drainer. Work surfaces. Electric oven and hob. Cooker hood. Integrated appliances. Partly tiled. Spotlights.

#### **Bedroom One**

Triple glazed windows. Electric Heater. Laminate Flooring. Built in cupboard.

#### Bathroom

Fitted with low level wc. Wash hand basin. Bath with mixer taps and shower attachment. Extractor fan. Spotlights. Fully tiled.

#### Outside

#### **Communal Gardens**

Total approximate area : 77.9 sq meters (838.5 sq feet)

Tenure: Leasehold

The Property Ombudsman

To view this property please contact Connells on