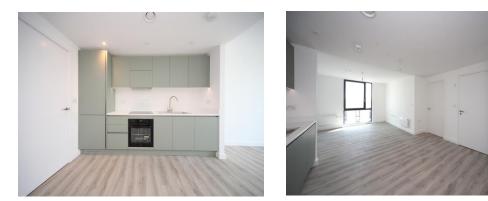

# **Open Plan Living**

# Living / Dining Area:

Triple glazed windows, Electric heater. Laminate flooring throughout. TV and Telephone point.

#### Kitchen

Fitted with wall and base units. Stainless steel sink drainer. Work surfaces. Electric oven and hob. Cooker hood. Integrated appliances. Partly tiled. Spotlights.