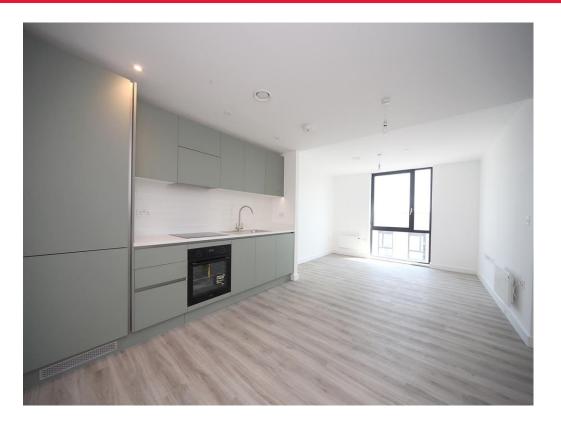

# **Open Plan Living**

# Living / Dining Area:

Triple glazed windows, Electric heater. Laminate flooring throughout. TV and Telephone point.

#### Kitchen

Fitted with wall and base units. Stainless steel sink drainer. Work surfaces. Electric oven and hob. Cooker hood. Integrated appliances. Partly tiled. Spotlights.