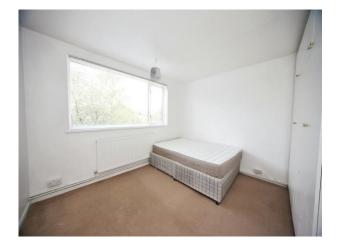

### **Bedroom One**

11' 4" x 9' 11" ( 3.45m x 3.02m )

Double glazed window to front. Fitted wardrobes. Radiator.

#### **Bedroom Two**

11' 4" x 11' (3.45m x 3.35m)

Double glazed window to rear. Fitted wardrobes. Radiator.