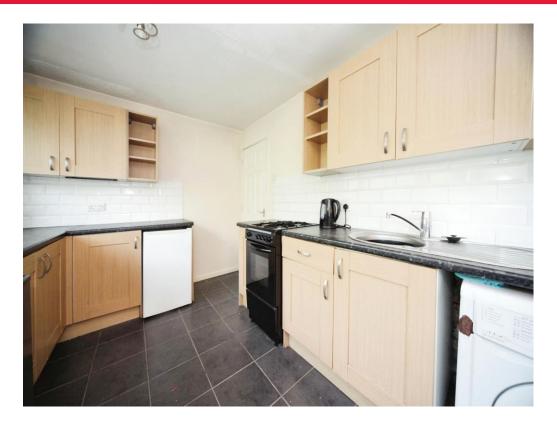

#### Kitchen

8' 8" x 11' 4" ( 2.64m x 3.45m )

Fitted with wall and base units. Stainless steel sink drainer. Combi boiler. Plumbing and space for appliances. Double glazed window to front. Double glazed door to side.