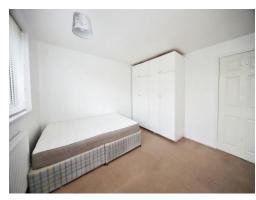

### **Bedroom One**

11' 4" x 9' 11" ( 3.45m x 3.02m )

Double glazed window to front. Fitted wardrobes. Radiator.

#### **Bedroom Two**

11' 4" x 11' (3.45m x 3.35m)

Double glazed window to rear. Fitted wardrobes. Radiator.