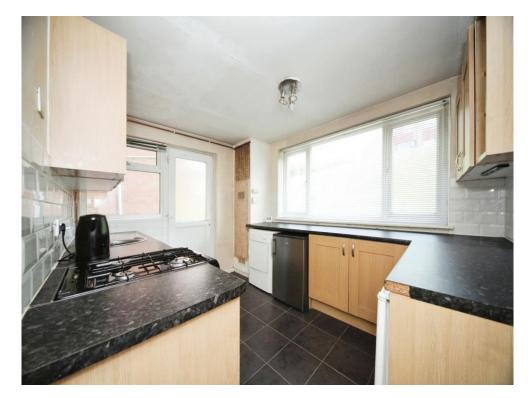

#### Kitchen

8' 8" x 11' 4" ( 2.64m x 3.45m )

Fitted with wall and base units. Stainless steel sink drainer. Combi boiler. Plumbing and space for appliances. Double glazed window to front. Double glazed door to side.