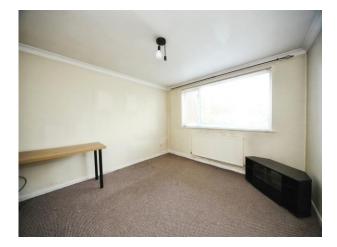

#### Lounge

11' 4" x 12' (3.45m x 3.66m)

Double glazed window to rear. Radiator.