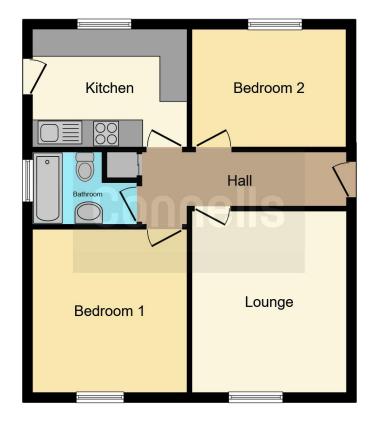

## **Property Description**

Connells Stopsley bring to the market a well presented two bedroom flat in the sought after Vauxhall Park area of Stopsley. Brendon Avenue comprises of an entrance hall, two double bedrooms, lounge, kitchen/diner and family bathroom suite. Externally the property benefits from allocated parking.

#### **Entrance Hall**

Double glazed door to side.

#### Lounge

11' 4" x 12' (3.45m x 3.66m)

Double glazed window to rear. Radiator.

#### Kitchen

8' 8" x 11' 4" ( 2.64m x 3.45m )

Fitted with wall and base units. Stainless steel sink drainer. Combi boiler. Plumbing and space for appliances. Double glazed window to front. Double glazed door to side.

### **Bedroom One**

11' 4" x 9' 11" ( 3.45m x 3.02m )

Double glazed window to front. Fitted wardrobes. Radiator.

#### **Bedroom Two**

11' 4" x 11' (3.45m x 3.35m)

Double glazed window to rear. Fitted wardrobes. Radiator.

## Bathroom

Fitted with low level wc. Wash hand basin. Bath with mixer taps. Electric shower. Partly tiled. Double glazed window to side.