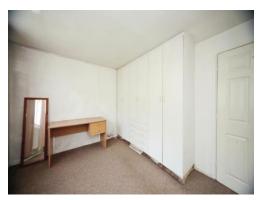

### **Bedroom One**

11' 4" x 9' 11" ( 3.45m x 3.02m )

Double glazed window to front. Fitted wardrobes. Radiator.

#### **Bedroom Two**

11' 4" x 11' (3.45m x 3.35m)

Double glazed window to rear. Fitted wardrobes. Radiator.