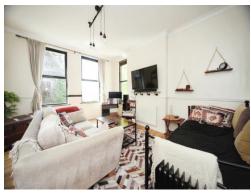

#### Lounge

14' 11" x 13' (4.55m x 3.96m)

Double glazed window to front and side. TV point. Electric heater.