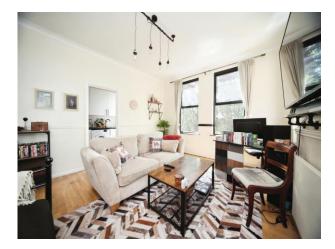

#### Lounge

14' 11" x 13' (4.55m x 3.96m)

Double glazed window to front and side. TV point. Electric heater.