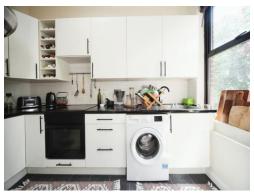

#### Kitchen

11' x 5' 5" ( 3.35m x 1.65m )

Fitted with wall and base units. Stainless steel sink drainer. Work surfaces. Electric oven. Induction hob. Plumbing and space for appliances. Double glazed window to front.