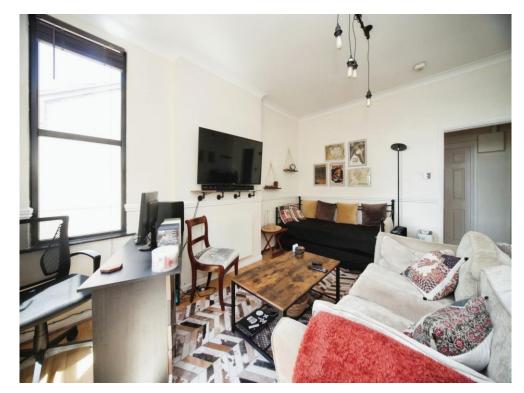

#### Lounge

14' 11" x 13' (4.55m x 3.96m)

Double glazed window to front and side. TV point. Electric heater.