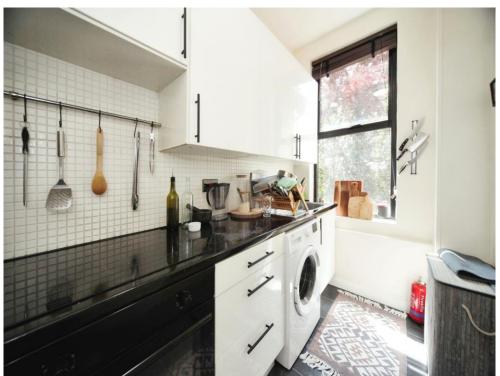

#### Kitchen

11' x 5' 5" ( 3.35m x 1.65m )

Fitted with wall and base units. Stainless steel sink drainer. Work surfaces. Electric oven. Induction hob. Plumbing and space for appliances. Double glazed window to front.