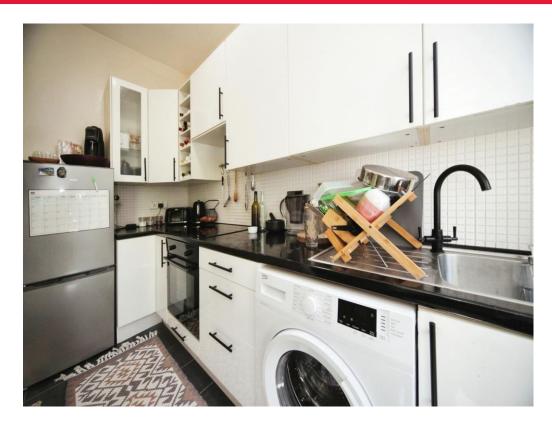

#### Kitchen

11' x 5' 5" ( 3.35m x 1.65m )

Fitted with wall and base units. Stainless steel sink drainer. Work surfaces. Electric oven. Induction hob. Plumbing and space for appliances. Double glazed window to front.