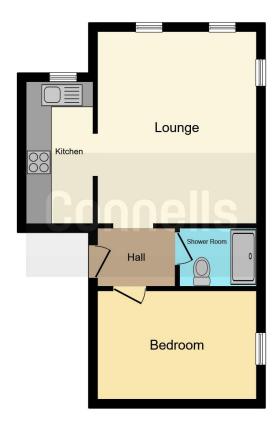

### Bathroom

Fitted with low level wc. Wash hand basin. Shower cubicle. Extractor fan.

Outside
Communal Garden
Communal Parking

This floor plan is for illustrative purposes only. It is not drawn to scale. Any measurements, floor areas (including any total floor area), openings and orientation are approximate. No details are guaranteed, they cannot be relied upon for any purpose and they do not form part of any agreement. No liability is taken for any error, omission or misstatement. A party must rely upon its own inspection(s). Powered by www.focalagent.com