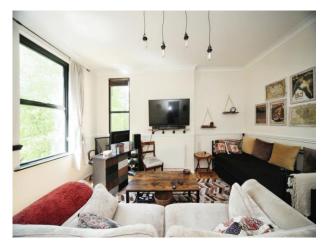

# **Property Description**

Connells Stopsley bring to the market a spacious one bedroom first floor flat, located within walking distance to Luton Town centre. Woodland Court briefly comprises of an entrance hall, open plan lounge/diner, kitchen area, one bedroom and bathroom. Externally the property has communal parking.

#### Lounge

14' 11" x 13' (4.55m x 3.96m)

Double glazed window to front and side. TV point. Electric heater.