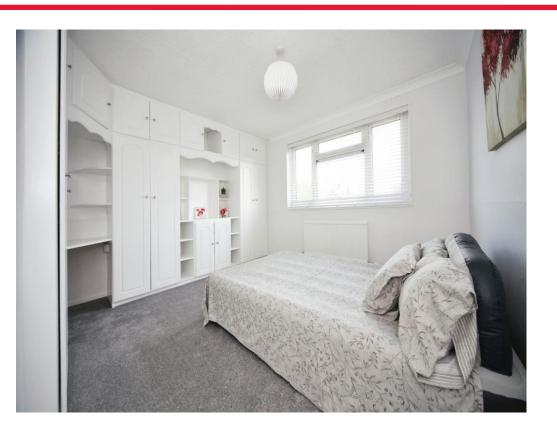

#### Bedroom One

12' 1" x 12' 1" ( 3.68m x 3.68m ) Double glazed window to front. Radiator. Fitted wardrobes.

## **Bedroom Three**

9' 2" x 8' 8" ( 2.79m x 2.64m ) Double glazed window to front. Radiator. Fitted wardrobes.