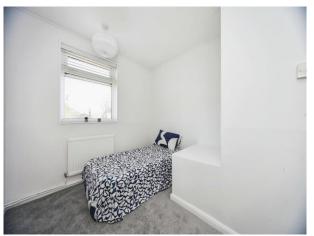

## **Bedroom Three**

9' 2" x 8' 8" ( 2.79m x 2.64m ) Double glazed window to front. Radiator. Fitted wardrobes.