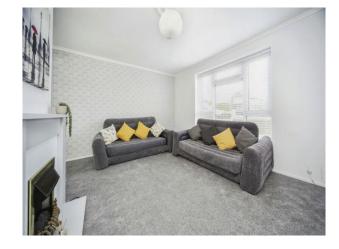

## Lounge

13' 10" x 12' 1" ( 4.22m x 3.68m ) Double glazed window to front. Radiator. Electric fire.