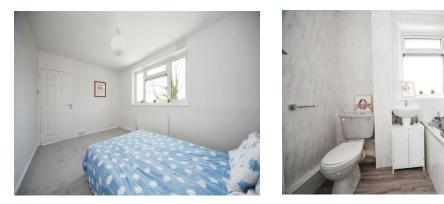

## **Bedroom Two**

13' 7" x 8' 8" ( 4.14m x 2.64m ) Double glazed window to rear. Radiator.

## **Bedroom Three**

9' 2" x 8' 8" ( 2.79m x 2.64m ) Double glazed window to front. Radiator. Fitted wardrobes.

#### Bathroom

Fitted with low level wc. Wash hand basin. Bath with mixer taps and shower attachment. Radiator. Fully tiled. Double glazed window to rear.