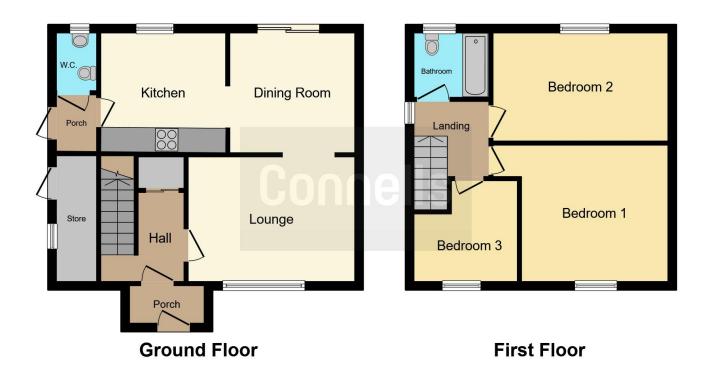

#### Outside

Front Garden

Laid to lawn.

Rear Garden

Paved patio area. Laid to lawn. Shed.

This floor plan is for illustrative purposes only. It is not drawn to scale. Any measurements, floor areas (including any total floor area), openings and orientation are approximate. No details are guaranteed, they cannot be relied upon for any purpose and they do not form part of any agreement. No liability is taken for any error, omission or misstatement. A party must rely upon its own inspection(s). Powered by www.focalagent.com

# **Entrance Porch**

Double glazed door to front. Double glazed windows to front and side.

## **Entrance Hall**

Double glazed door to front. Radiator.

## Lounge

13' 10" x 12' 1" ( 4.22m x 3.68m ) Double glazed window to front. Radiator. Electric fire.

## **Dining Room**

10' 4" x 8' 7" ( 3.15m x 2.62m ) Double glazed patio doors to rear. Radiator

#### Kitchen

10' 3" x 8' 6" ( 3.12m x 2.59m ) Fitted with wall and base units. Stainless steel sink drainer. Work surfaces. Cooker hood. Plumbing and space for appliances. Double glazed door to side. Double glazed window to rear.

### Landing

Double glazed window to side. Loft access.

#### Bedroom One

12' 1" x 12' 1" ( 3.68m x 3.68m ) Double glazed window to front. Radiator. Fitted wardrobes.

## **Bedroom Two**

13' 7" x 8' 8" ( 4.14m x 2.64m ) Double glazed window to rear. Radiator.

## **Bedroom Three**

9' 2" x 8' 8" ( 2.79m x 2.64m ) Double glazed window to front. Radiator. Fitted wardrobes.

#### Bathroom

Fitted with low level wc. Wash hand basin. Bath with mixer taps and shower attachment. Radiator. Fully tiled. Double glazed window to rear.