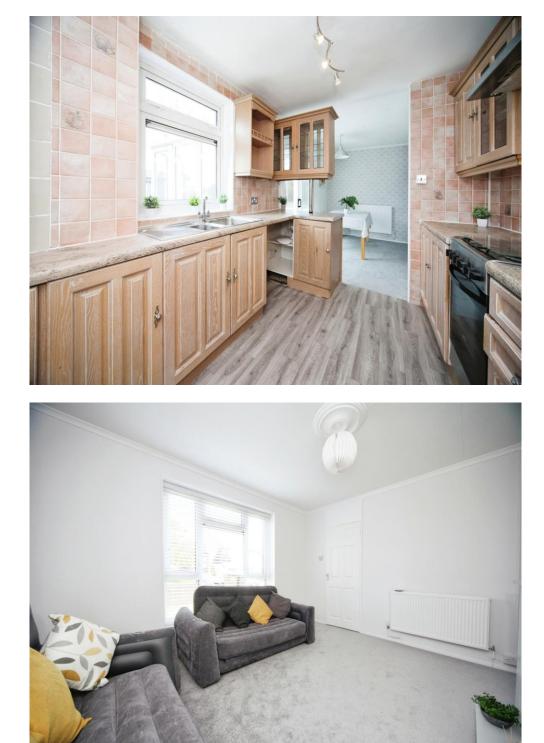

#### Kitchen

10' 3" x 8' 6" ( 3.12m x 2.59m ) Fitted with wall and base units. Stainless steel sink drainer. Work surfaces. Cooker hood. Plumbing and space for appliances. Double glazed door to side. Double glazed window to rear.

## Lounge

13' 10" x 12' 1" ( 4.22m x 3.68m ) Double glazed window to front. Radiator. Electric fire.