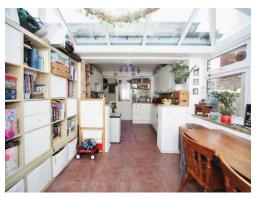

# Kitchen

10' 9" x 7' 3" ( 3.28m x 2.21m )

Fitted with wall and base units. Sink drainer. Work surfaces. Electric oven. Gas hob. Cooker hood. Plumbing and space for appliances. Combi boiler.

# Conservatory

8' 8" x 10' 4" ( 2.64m x 3.15m )

Brick base. Double glazed window to side. Double glazed door to rear. Under floor heating.