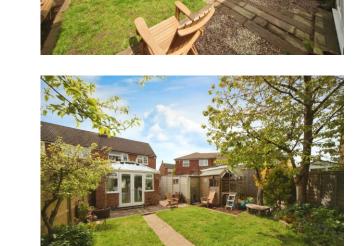

## **Outside**

#### **Front Garden**

Block paved driveway.

## Rear Garden

Paved patio area. Laid to lawn. Shed.