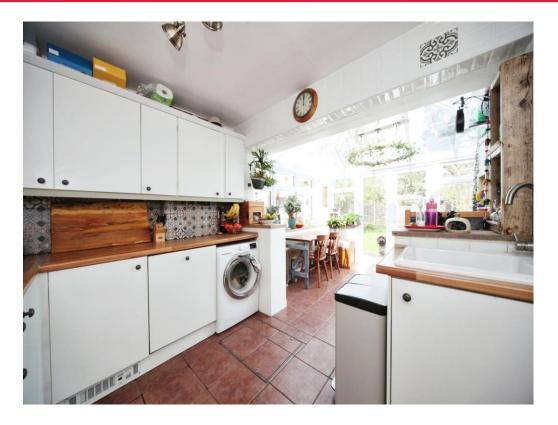

# Kitchen

10' 9" x 7' 3" ( 3.28m x 2.21m )

Fitted with wall and base units. Sink drainer. Work surfaces. Electric oven. Gas hob. Cooker hood. Plumbing and space for appliances. Combi boiler.

# Conservatory

8' 8" x 10' 4" ( 2.64m x 3.15m )

Brick base. Double glazed window to side. Double glazed door to rear. Under floor heating.