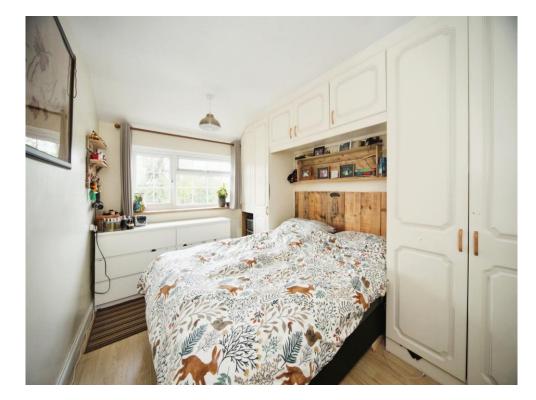

## **Bedroom One**

9' 11" x 9' 10" ( 3.02m x 3.00m ) Double glazed window to front. Radiator.

#### **Bedroom Two**

12' x 8' 7" ( 3.66m x 2.62m )
Double glazed window to rear.
Radiator. Fitted wardrobes.

#### **Bedroom Three**

7' 9" x 9' 1" ( 2.36m x 2.77m )
Double glazed window to rear.
Radiator.