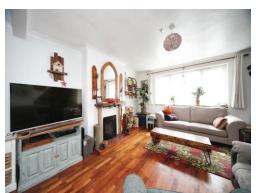

## Lounge

13' 2" x 16' 8" ( 4.01m x 5.08m ) Double glazed window to front. Radiator. TV point. Open fireplace.