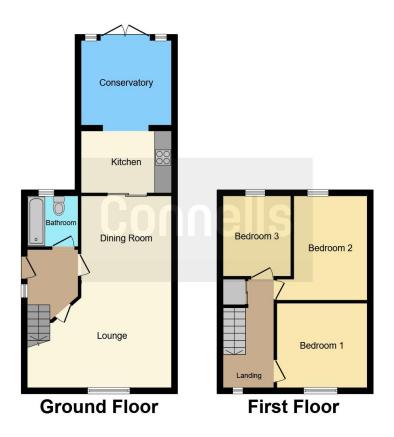

# **Property Description**

Connells Stopsley bring to the market a popular three-bedroom semi-detached property in the sought after Vauxhall Park area of Stopsley. Lyneham Road comprises of an entrance hall, family bathroom suite, spacious lounge/diner, extended kitchen area. The upper floor contains three bedrooms. Externally the property benefits from off street parking to the front. To the rear a mix of patio and laid to lawn area.

#### Entrance Hall

Double glazed door to side. Radiator.

## Lounge

13' 2" x 16' 8" ( 4.01m x 5.08m ) Double glazed window to front. Radiator. TV point. Open fireplace.

# **Dining Room**

12' 3" x 10' 6" ( 3.73m x 3.20m )

# Kitchen

10' 9" x 7' 3" ( 3.28m x 2.21m )

Fitted with wall and base units. Sink drainer. Work surfaces. Electric oven. Gas hob. Cooker hood. Plumbing and space for appliances. Combi boiler.

# Conservatory

8' 8" x 10' 4" ( 2.64m x 3.15m )

Brick base. Double glazed window to side. Double glazed door to rear. Under floor heating.

# Landing

Double glazed window to front. Loft access. Loft ladder.

## **Bedroom One**

9' 11" x 9' 10" ( 3.02m x 3.00m ) Double glazed window to front. Radiator.

#### **Bedroom Two**

12' x 8' 7" ( 3.66m x 2.62m )
Double glazed window to rear.
Radiator. Fitted wardrobes.

#### **Bedroom Three**

7' 9" x 9' 1" ( 2.36m x 2.77m )
Double glazed window to rear.
Radiator.

## **Bathroom**

Fitted with low level wc. Wash hand basin. Bath with mixer taps and shower attachment. Double glazed window to rear. Extractor fan. Partly tiled.

# Garage

Accessed via roll door. Power and light.

This floor plan is for illustrative purposes only. It is not drawn to scale. Any measurements, floor areas (including any total floor area), openings and orientation are approximate. No details are guaranteed, they cannot be relied upon for any purpose and they do not form part of any agreement. No liability is taken for any error, omission or misstatement. A party must rely upon its own inspection(s). Powered by www.focalagent.com