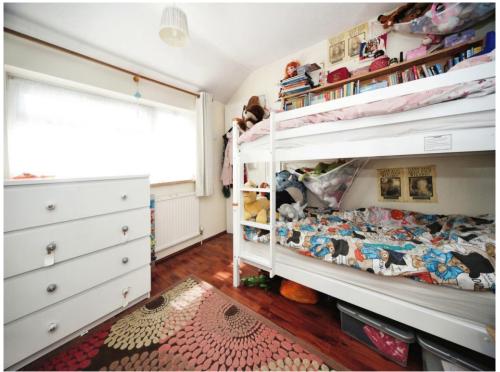

## **Bedroom One**

9' 11" x 9' 10" ( 3.02m x 3.00m ) Double glazed window to front. Radiator.

#### **Bedroom Two**

12' x 8' 7" ( 3.66m x 2.62m )
Double glazed window to rear.
Radiator. Fitted wardrobes.

#### **Bedroom Three**

7' 9" x 9' 1" ( 2.36m x 2.77m )
Double glazed window to rear.
Radiator.