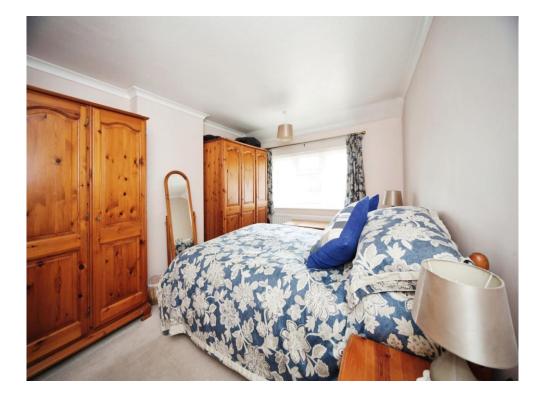

## **Bedroom One**

13' x 9' 10" ( 3.96m x 3.00m )

Double glazed window to front.

Radiator. TV point. Telephone point.

## **Bedroom Two**

10' 9" x 9' 10" ( 3.28m x 3.00m ) Double glazed window to rear. Radiator. Telephone point. Airing cupboard.

#### **Bedroom Three**

6' 5" x 9' 11" ( 1.96m x 3.02m ) Double glazed window to front. Radiator. TV point.