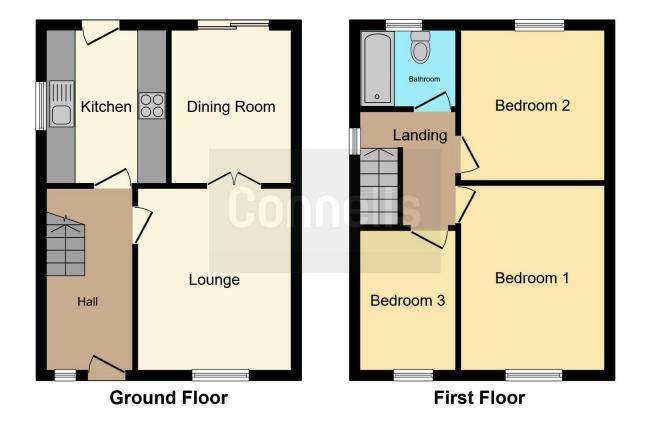

# **Property Description**

Connells Stopsley bring to the market a well presented three bedroom semi detached property in the sought after Putteridge area of Stopsley. Edgewood Drive briefly comprises an entrance hall, kitchen, lounge and dining room. The upper floor contains three bedrooms and family bathroom suite. Externally the property benefits from angle off street parking to the front along with a garage. Externally the property benefits from a south facing garden with paved patio and laid to lawn areas. The property also benefits from extension potential STPP.

## **Entrance Hall**

Double glazed window and door to front. Radiator. Telephone point. Under stairs cupboard. Security alarm.

## Lounge

10' 4"  $\bar{x}$  12' 11" ( 3.15m x 3.94m ) Double glazed bay window to front. Radiator. TV and Telephone point. Gas fire.

## **Dining Room**

8' 11" x 10' 8" ( 2.72m x 3.25m )
Double glazed patio doors to rear. Radiator.

## Kitchen

10' 4" x 7' 4" ( 3.15m x 2.24m )

Fitted with wall and base units. Stainless steel sink drainer. Electric oven. Electric hob. Cooker hood. Plumbing and space for appliances. Combi boiler. Double glazed window to side. Double glazed door to rear.

# Landing

Loft access. Loft ladder. Double glazed window to side.

## **Bedroom One**

13' x 9' 10" ( 3.96m x 3.00m )

Double glazed window to front.

Radiator. TV point. Telephone point.

## **Bedroom Two**

10' 9" x 9' 10" ( 3.28m x 3.00m ) Double glazed window to rear. Radiator. Telephone point. Airing cupboard.

#### **Bedroom Three**

6' 5" x 9' 11" ( 1.96m x 3.02m ) Double glazed window to front. Radiator. TV point.

#### **Bathroom**

Fitted with low level wc. Wash hand basin. Bath with electric shower. Radiator. Fully tiled. Double glazed window to rear.

## Garage

Power & light.

This floor plan is for illustrative purposes only. It is not drawn to scale. Any measurements, floor areas (including any total floor area), openings and orientation are approximate. No details are guaranteed, they cannot be relied upon for any purpose and they do not form part of any agreement. No liability is taken for any error, omission or misstatement. A party must rely upon its own inspection(s). Powered by www.focalagent.com