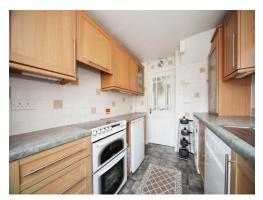

## Kitchen

10' 4" x 7' 4" ( 3.15m x 2.24m )

Fitted with wall and base units. Stainless steel sink drainer. Electric oven. Electric hob. Cooker hood. Plumbing and space for appliances. Combi boiler. Double glazed window to side. Double glazed door to rear.