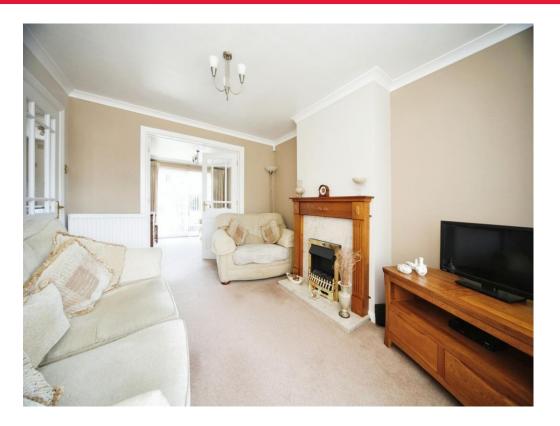

## Lounge

10' 4"  $\bar{x}$  12' 11" ( 3.15m x 3.94m ) Double glazed bay window to front. Radiator. TV and Telephone point. Gas fire.