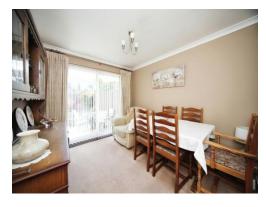

## **Dining Room**

8' 11" x 10' 8" ( 2.72m x 3.25m )
Double glazed patio doors to rear. Radiator.