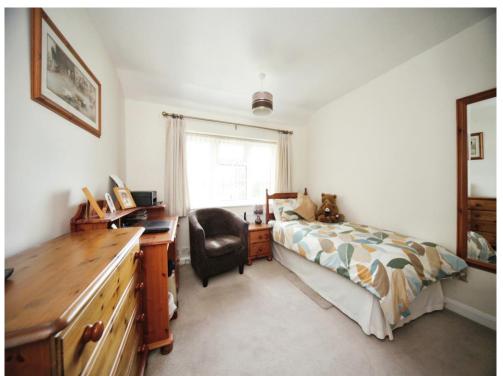

## **Bedroom One**

13' x 9' 10" ( 3.96m x 3.00m )

Double glazed window to front.

Radiator. TV point. Telephone point.

## **Bedroom Two**

10' 9" x 9' 10" ( 3.28m x 3.00m ) Double glazed window to rear. Radiator. Telephone point. Airing cupboard.

#### **Bedroom Three**

6' 5" x 9' 11" ( 1.96m x 3.02m ) Double glazed window to front. Radiator. TV point.