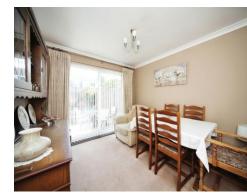

#### **Dining Room**

8' 11" x 10' 8" ( 2.72m x 3.25m ) Double glazed patio doors to rear. Radiator.