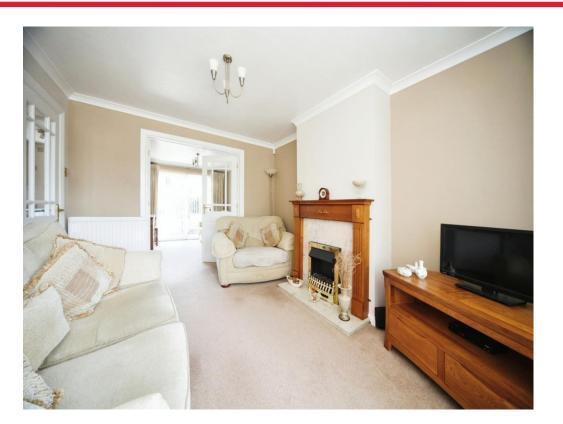

## Lounge

10' 4"  $\overline{x}$  12' 11" ( 3.15m x 3.94m ) Double glazed bay window to front. Radiator. TV and Telephone point. Gas fire.