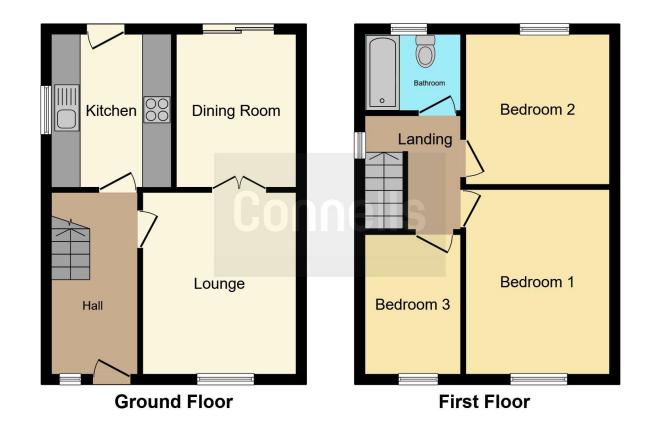

# **Property Description**

Connells Stopsley bring to the market a well presented three bedroom semi detached property in the sought after Putteridge area of Stopsley. Edgewood Drive briefly comprises an entrance hall, kitchen, lounge and dining room. The upper floor contains three bedrooms and family bathroom suite. Externally the property benefits from ample off street parking to the front along with a garage. Externally the property benefits from a south facing garden with paved patio and laid to lawn areas. The property also benefits from extension potential STPP.

## **Entrance Hall**

Double glazed window and door to front. Radiator. Telephone point. Under stairs cupboard. Security alarm.

## Lounge

10' 4"  $\overline{x}$  12' 11" ( 3.15m x 3.94m ) Double glazed bay window to front. Radiator. TV and Telephone point. Gas fire.

#### **Dining Room**

8' 11" x 10' 8" ( 2.72m x 3.25m ) Double glazed patio doors to rear. Radiator.

## Kitchen

10' 4" x 7' 4" ( 3.15m x 2.24m ) Fitted with wall and base units. Stainless steel sink drainer. Electric oven. Electric hob. Cooker hood. Plumbing and space for appliances. Combi boiler. Double glazed window to side. Double glazed door to rear.

## Landing

Loft access. Loft ladder. Double glazed window to side.

#### **Bedroom One**

13' x 9' 10" ( 3.96m x 3.00m ) Double glazed window to front. Radiator. TV point. Telephone point.

## **Bedroom Two**

10' 9" x 9' 10" ( 3.28m x 3.00m ) Double glazed window to rear. Radiator. Telephone point. Airing cupboard.

#### **Bedroom Three**

6' 5" x 9' 11" ( 1.96m x 3.02m ) Double glazed window to front. Radiator. TV point.

#### Bathroom

Fitted with low level wc. Wash hand basin. Bath with electric shower. Radiator. Fully tiled. Double glazed window to rear.

Outside

Front Garden

Off street parking.

Rear Garden

Paved patio area. Laid to lawn.

Garage

Power & light.

This floor plan is for illustrative purposes only. It is not drawn to scale. Any measurements, floor areas (including any total floor area), openings and orientation are approximate. No details are guaranteed, they cannot be relied upon for any purpose and they do not form part of any agreement. No liability is taken for any error, omission or misstatement. A party must rely upon its own inspection(s). Powered by www.focalagent.com