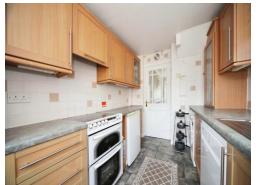

## Kitchen

10' 4" x 7' 4" ( 3.15m x 2.24m ) Fitted with wall and base units. Stainless steel sink drainer. Electric oven. Electric hob. Cooker hood. Plumbing and space for appliances. Combi boiler. Double glazed window to side. Double glazed door to rear.