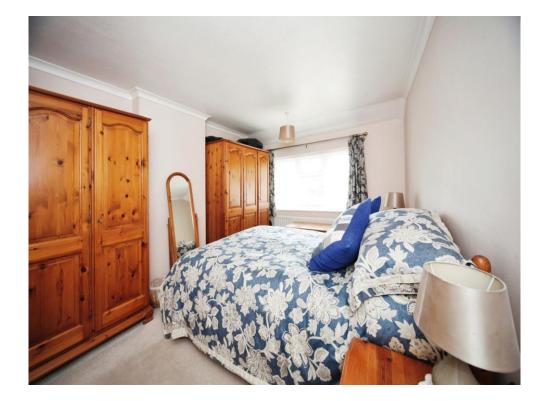

#### **Bedroom One**

13' x 9' 10" ( 3.96m x 3.00m ) Double glazed window to front. Radiator. TV point. Telephone point.

## **Bedroom Two**

10' 9" x 9' 10" ( 3.28m x 3.00m ) Double glazed window to rear. Radiator. Telephone point. Airing cupboard.

#### **Bedroom Three**

6' 5" x 9' 11" ( 1.96m x 3.02m ) Double glazed window to front. Radiator. TV point.