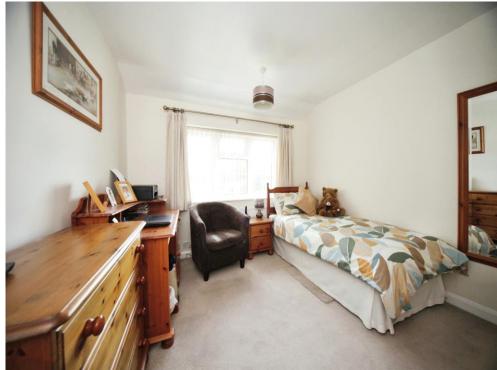

#### **Bedroom One**

13' x 9' 10" ( 3.96m x 3.00m ) Double glazed window to front. Radiator. TV point. Telephone point.

## **Bedroom Two**

10' 9" x 9' 10" ( 3.28m x 3.00m ) Double glazed window to rear. Radiator. Telephone point. Airing cupboard.

#### **Bedroom Three**

6' 5" x 9' 11" ( 1.96m x 3.02m ) Double glazed window to front. Radiator. TV point.