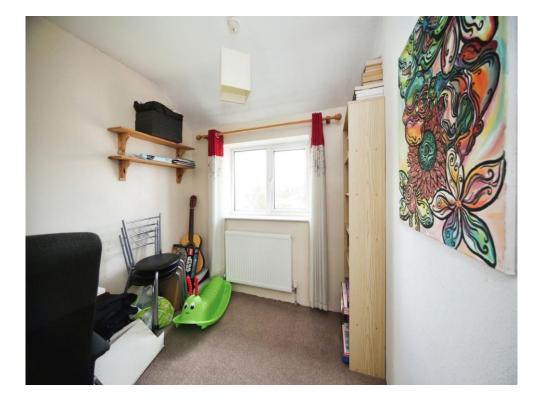

## **Bedroom One**

13' 9" x 10' 2" ( 4.19m x 3.10m )
Double glazed window to front. Radiator. Built in wardrobe.

## **Bedroom Two**

11' 10" x 8' 8" ( 3.61m x 2.64m )
Double glazed window to rear. Large storage cupboard. Radiator.

## **Bedroom Three**

7' 8" x 8' 11" ( 2.34m x 2.72m ) Double glazed window to rear. Radiator.