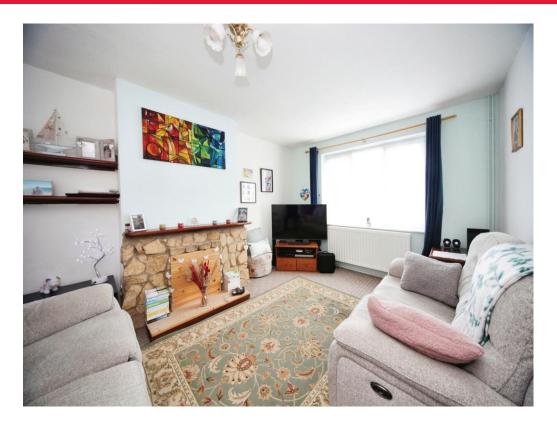

## Lounge

10' 9" x 13' 11" ( 3.28m x 4.24m ) Double glazed window to front. Radiator. TV point. Telephone point.