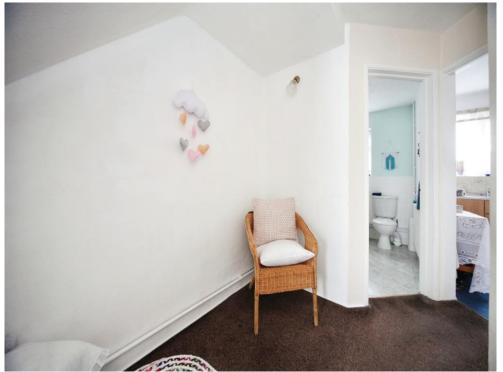

#### **Bathroom**

Fitted with low level wc. Wash hand basin. Bath with mixer taps and shower attachment. Radiator. Partly tiled. Double glazed window to rear.