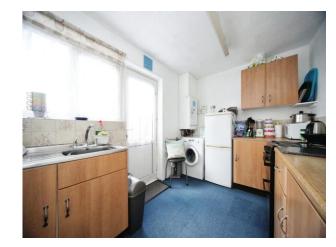

## Kitchen

10' 10" x 7' 11" ( 3.30m x 2.41m )

Fitted with wall and base units. Stainless steel sink drainer. Work surfaces. Plumbing and space for appliances. Combi boiler. Double glazed window and patio door to rear.