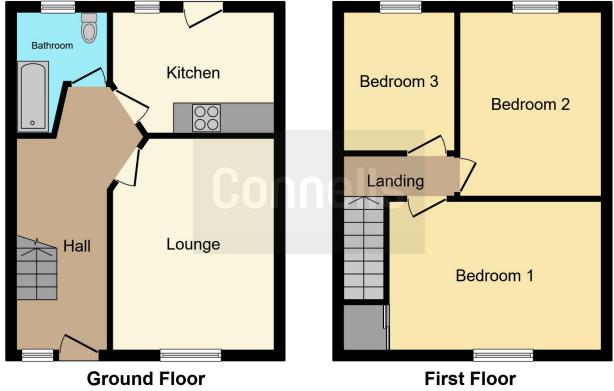

#### Rear Garden

Patio. Laid to lawn. Shed.

This floor plan is for illustrative purposes only. It is not drawn to scale. Any measurements, floor areas (including any total floor area), openings and orientation are approximate. No details are guaranteed, they cannot be relied upon for any purpose and they do not form part of any agreement. No liability is taken for any error, omission or misstatement. A party must rely upon its own inspection(s). Powered by www.focalagent.com