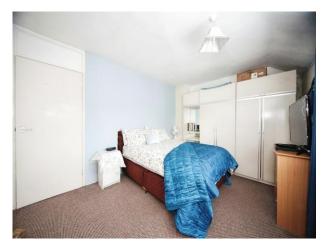

## **Bedroom One**

13' 9" x 10' 2" ( 4.19m x 3.10m )
Double glazed window to front. Radiator. Built in wardrobe.

## **Bedroom Two**

11' 10" x 8' 8" ( 3.61m x 2.64m )
Double glazed window to rear. Large storage cupboard. Radiator.

## **Bedroom Three**

7' 8" x 8' 11" ( 2.34m x 2.72m ) Double glazed window to rear. Radiator.