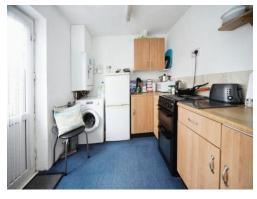

## Kitchen

10' 10" x 7' 11" ( 3.30m x 2.41m )

Fitted with wall and base units. Stainless steel sink drainer. Work surfaces. Plumbing and space for appliances. Combi boiler. Double glazed window and patio door to rear.