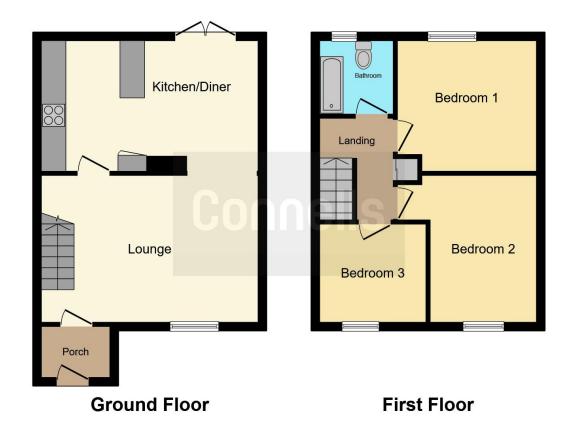

# Garage

Located in a block. Access via up and over door. Off street parking.

This floor plan is for illustrative purposes only. It is not drawn to scale. Any measurements, floor areas (including any total floor area), openings and orientation are approximate. No details are guaranteed, they cannot be relied upon for any purpose and they do not form part of any agreement. No liability is taken for any error, omission or misstatement. A party must rely upon its own inspection(s). Powered by www.focalagent.com