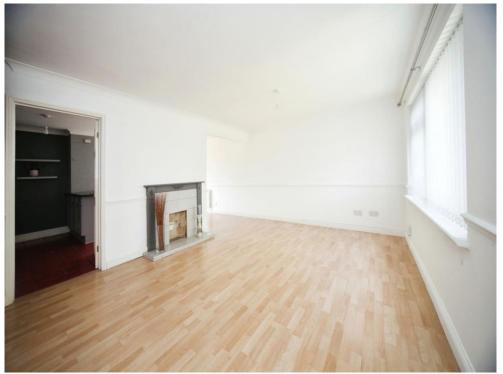

# Lounge

11' 10" x 17' 3" ( 3.61m x 5.26m )
Double glazed window to front. TV point.
Radiator.