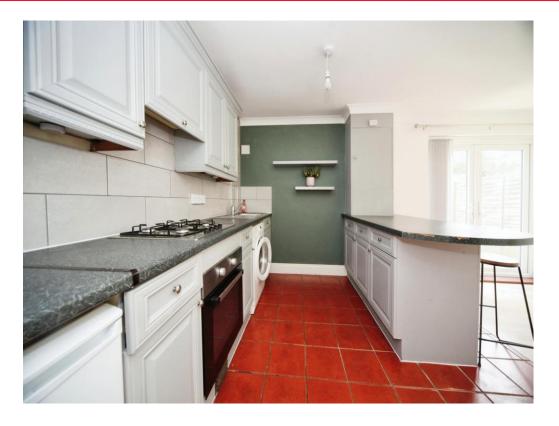

# Kitchen / Diner

17' 3" x 10' 5" ( 5.26m x 3.17m )

Fitted with wall and base units. Stainless steel sink drainer. Electric oven. Gas hob. Cooker hood. Radiator. Plumbing and space for appliances. Double glazed patio door to rear.