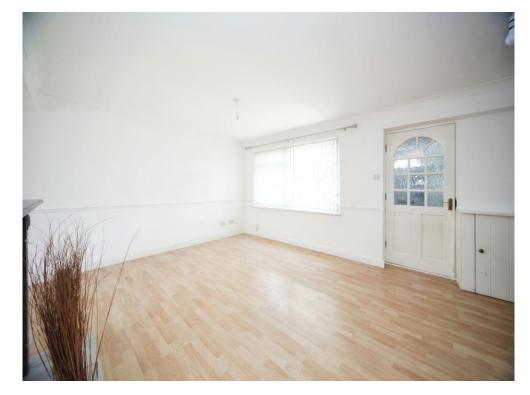

# Lounge

11' 10" x 17' 3" ( 3.61m x 5.26m )
Double glazed window to front. TV point.
Radiator.