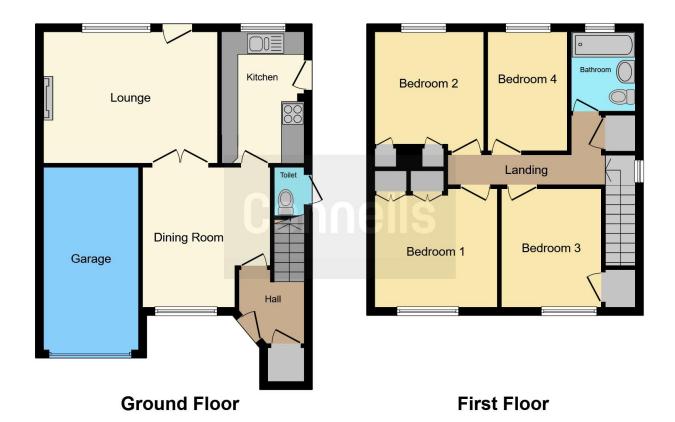

# **Property Description**

Connells Stopsley Bring To The Market A Rarely Available Chain Free Four Bedroom Detached Property In The Heart Of 'Round Green'. The Property Comprises Of Two Large Reception Rooms, Kitchen Area, Four Bedrooms And Family Bathroom. Externally The Property Has An Integral Garage With Driveway For Multiple Cars And Has An Enclosed Rear Garden.

### Rear Garden

Paved patio area. Laid to lawn. Shed. Outside WC.

This floor plan is for illustrative purposes only. It is not drawn to scale. Any measurements, floor areas (including any total floor area), openings and orientation are approximate. No details are guaranteed, they cannot be relied upon for any purpose and they do not form part of any agreement. No liability is taken for any error, omission or misstatement. A party must rely upon its own inspection(s). Powered by www.focalagent.com