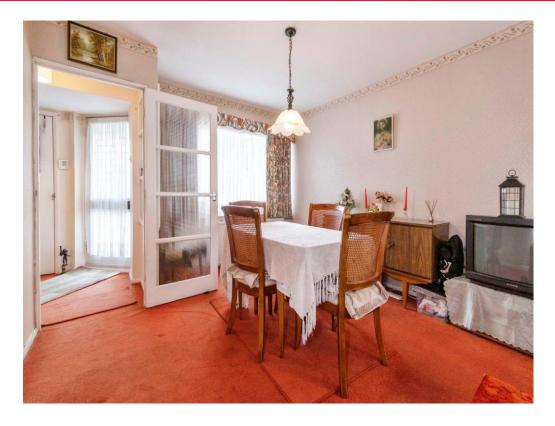

# Lounge

15' 1" x 11' 5" ( 4.60m x 3.48m ) Double glazed window and patio doors to rear. Radiator. Gas fire.