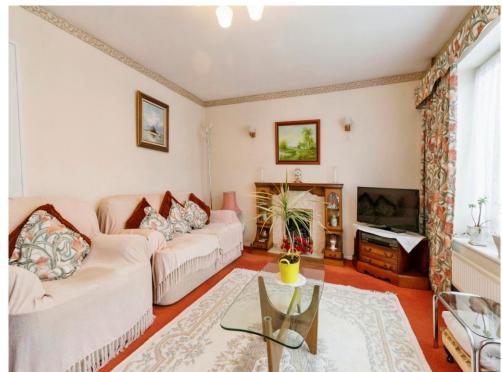

# Lounge

15' 1" x 11' 5" ( 4.60m x 3.48m ) Double glazed window and patio doors to rear. Radiator. Gas fire.