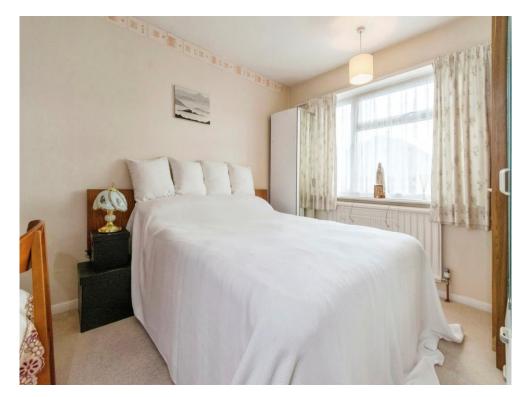

# **Bedroom One**

10' 8" x 11' 8" ( 3.25m x 3.56m )
Double glazed window to front. Radiator.
Fitted wardrobes.

# **Bedroom Two**

11' 8" x 9' 5" ( 3.56m x 2.87m )

Double glazed window to rear.

Radiator. Fitted wardrobes.

## **Bedroom Three**

8' 7" x 10' 4" ( 2.62m x 3.15m ) Double glazed window to front. Radiator. Fitted wardrobes. Built in cupboard.

# **Bedroom Four**

6' 11" x 10' 4" ( 2.11m x 3.15m )

Double glazed window to rear.

Radiator.