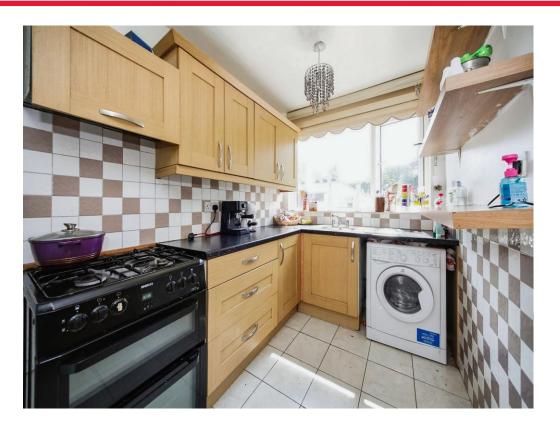

#### Kitchen

14' 10" x 6' 5" ( 4.52m x 1.96m ) Fitted with wall/base units, one bowl stainless steel sink/drainer unit, work surfaces, space for cooker, plumbing for dishwasher, space for fridge/freezer, central heating boiler, double glazed window to front.