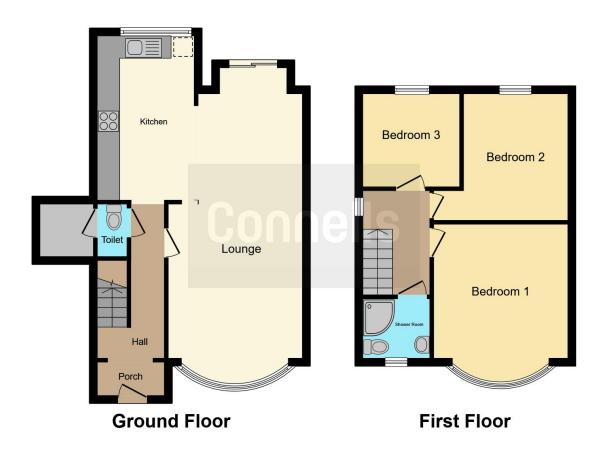

## **Ground Floor**

#### Entrance Hall

Double glazed door to front, radiator.

#### Cloakroom

Fitted with low level WC. Wash had basin.

#### Lounge/Diner

26' 4" into bay x 12' (8.03m into bay x 3.66m

Double glazed bay window to front, radiator, double glazed patio doors to rear garden.

#### Kitchen

14' 10" x 6' 5" ( 4.52m x 1.96m ) Fitted with wall/base units, one bowl stainless steel sink/drainer unit, work surfaces, space for cooker, plumbing for dishwasher, space for fridge/freezer, central heating boiler, double glazed window to front.

#### Utility Room

5' 6" x 4' 10" ( 1.68m x 1.47m ) Comprises of: a rage of wall/base units, cupboards, plumbing for washing machine, double glazed window to side, door to rear garden.

#### **First Floor**

Landing

Stairs from entrance hall.

#### **Bedroom One**

13' 1" x 11' 7" ( 3.99m x 3.53m ) Double glazed window to front, radiator.

#### Bedroom Two

11' 3" x 9' 4" ( 3.43m x 2.84m ) Double glazed window to rear, radiator.

#### **Bedroom Three**

8' 4" x 7' 11" ( 2.54m x 2.41m ) Double glazed window to rear, radiator.

#### Bathroom

Fitted with low level WC, wash hand basin, shower cubicle, fully tiled walls, double glazed window to front.

# Rear Garden

Laid to lawn, patio area.

**Garage** 25' 11" x 9' 1" ( 7.90m x 2.77m ) Door with power and light.

This floorplan is for illustrative purposes only and is not drawn to scale. Measurements, floor-areas, openings and orientations are approximate. They should not be relied upon for any purpose and do not form any part of an agreement. No liability is taken for any error or mis-statement. All parties must rely on their own inspections.