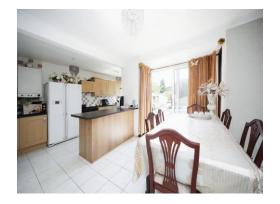

#### Kitchen

14' 10" x 6' 5" ( 4.52m x 1.96m ) Fitted with wall/base units, one bowl stainless steel sink/drainer unit, work surfaces, space for cooker, plumbing for dishwasher, space for fridge/freezer, central heating boiler, double glazed window to front.

#### Utility Room

5' 6" x 4' 10" ( 1.68m x 1.47m ) Comprises of: a rage of wall/base units, cupboards, plumbing for washing machine, double glazed window to side, door to rear garden.