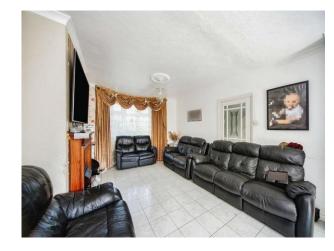

#### Lounge/Diner

26' 4" into bay x 12' (8.03m into bay x 3.66m

Double glazed bay window to front, radiator, double glazed patio doors to rear garden.