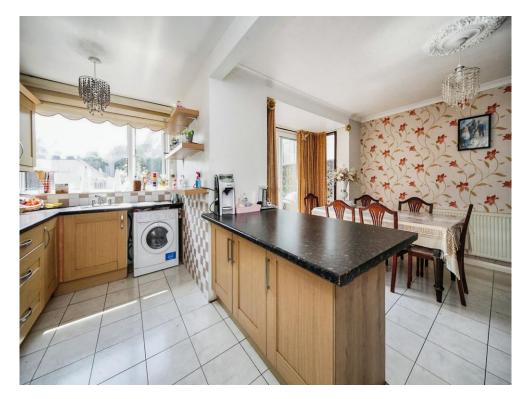

#### Kitchen

14' 10" x 6' 5" ( 4.52m x 1.96m ) Fitted with wall/base units, one bowl stainless steel sink/drainer unit, work surfaces, space for cooker, plumbing for dishwasher, space for fridge/freezer, central heating boiler, double glazed window to front.

#### Utility Room

5' 6" x 4' 10" ( 1.68m x 1.47m ) Comprises of: a rage of wall/base units, cupboards, plumbing for washing machine, double glazed window to side, door to rear garden.