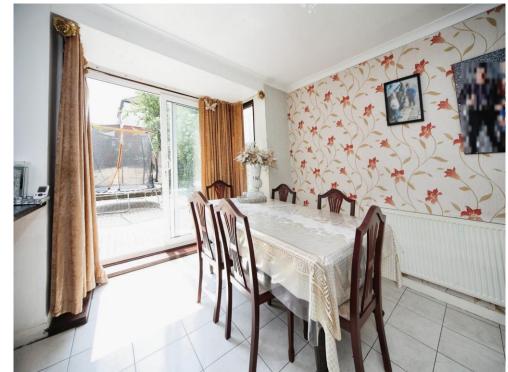

#### Lounge/Diner

26' 4" into bay x 12' (8.03m into bay x 3.66m

Double glazed bay window to front, radiator, double glazed patio doors to rear garden.

# Rear Garden

Laid to lawn, patio area.

**Garage** 25' 11" x 9' 1" ( 7.90m x 2.77m ) Door with power and light.

This floorplan is for illustrative purposes only and is not drawn to scale. Measurements, floor-areas, openings and orientations are approximate. They should not be relied upon for any purpose and do not form any part of an agreement. No liability is taken for any error or mis-statement. All parties must rely on their own inspections.