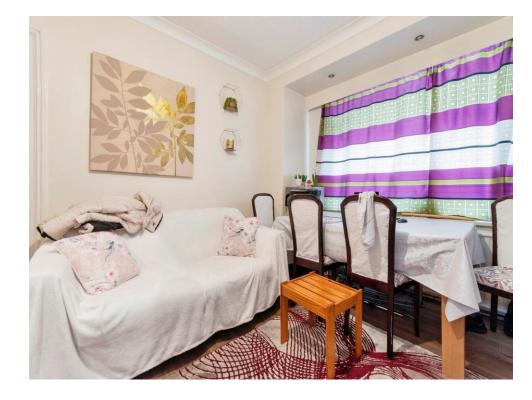

# Lounge

12' 2" x 11' 2" ( 3.71m x 3.40m )

Double glazed window to front. Radiator.

## Kitchen / Diner

17' 6" x 11' 3" (5.33m x 3.43m)

Double glazed window to front. Radiator.