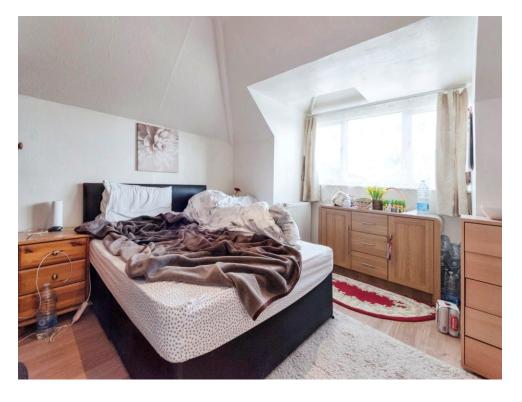

# **Bedroom One**

10' 4" x 11' 1" ( 3.15m x 3.38m )

Double glazed window to front. TV. Radiator.