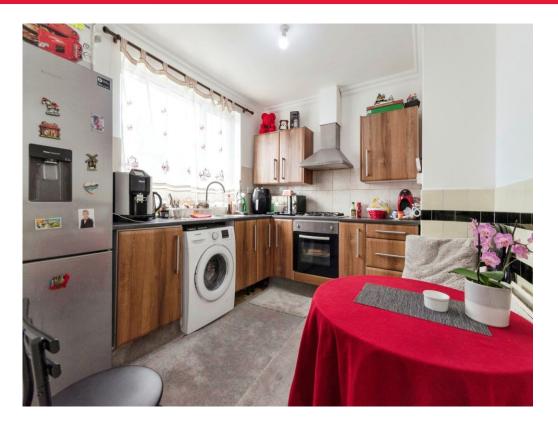

## Kitchen / Diner

17' 6" x 11' 3" (5.33m x 3.43m)

Double glazed window to front. Radiator.