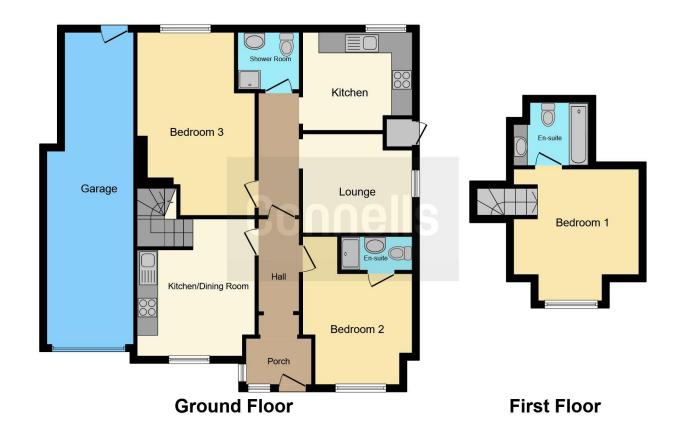

# **Property Description**

Connells Stopsley bring to the market a well presented four bedroom detached chalet bungalow located along the popular Ashcroft Road. The property briefly comprises, An entrance hall, three bedrooms on the lower level, one master bedroom with an ensuite, a lounge/diner and also a kitchen area. The upper floor contains a bedroom with additional ensuite bathroom.

#### **Entrance Porch**

Double glazed door to front. Double glazed window to front and side.

#### **Entrance Hall**

# Lounge

12' 2" x 11' 2" ( 3.71m x 3.40m )

Double glazed window to front. Radiator.

## Kitchen / Diner

17' 6" x 11' 3" (5.33m x 3.43m)

Double glazed window to front. Radiator.

# **Bedroom One**

10' 4" x 11' 1" ( 3.15m x 3.38m )

Double glazed window to front. TV. Radiator.

#### **En Suite**

Fitted with low level wc. Wash hand basin. Shower cubicle. Extractor fan.

## **Bedroom Two**

9' 5" x 10' 5" ( 2.87m x 3.17m )

Double glazed window to side. Radiator.

#### **Bedroom Three**

10' 5" x 9' 4" ( 3.17m x 2.84m )

Double glazed window to rear. Radiator. TV point.

### **Bedroom Four**

12' 11" x 11' 11" ( 3.94m x 3.63m )

Double glazed window to front. Radiator. TV point.

## **En Suite**

Fitted with low level wc. Wash hand basin. Bath with mixer taps and shower attachment. Extractor fan.

#### Bathroom

Fitted with low level wc. Wash hand basin. Shower cubicle. Radiator. Double glazed window to rear.

Residential Sales & Lettings | Mortgage Services | Conveyancing | Surveyors | Land & New Homes