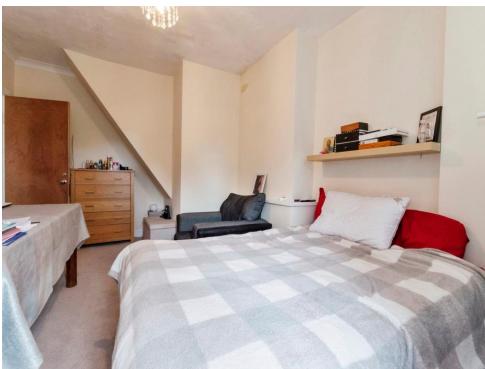

# **Bedroom One**

10' 4" x 11' 1" ( 3.15m x 3.38m )

Double glazed window to front. TV. Radiator.

### **Bedroom Four**

12' 11" x 11' 11" ( 3.94m x 3.63m )

Double glazed window to front. Radiator. TV point.