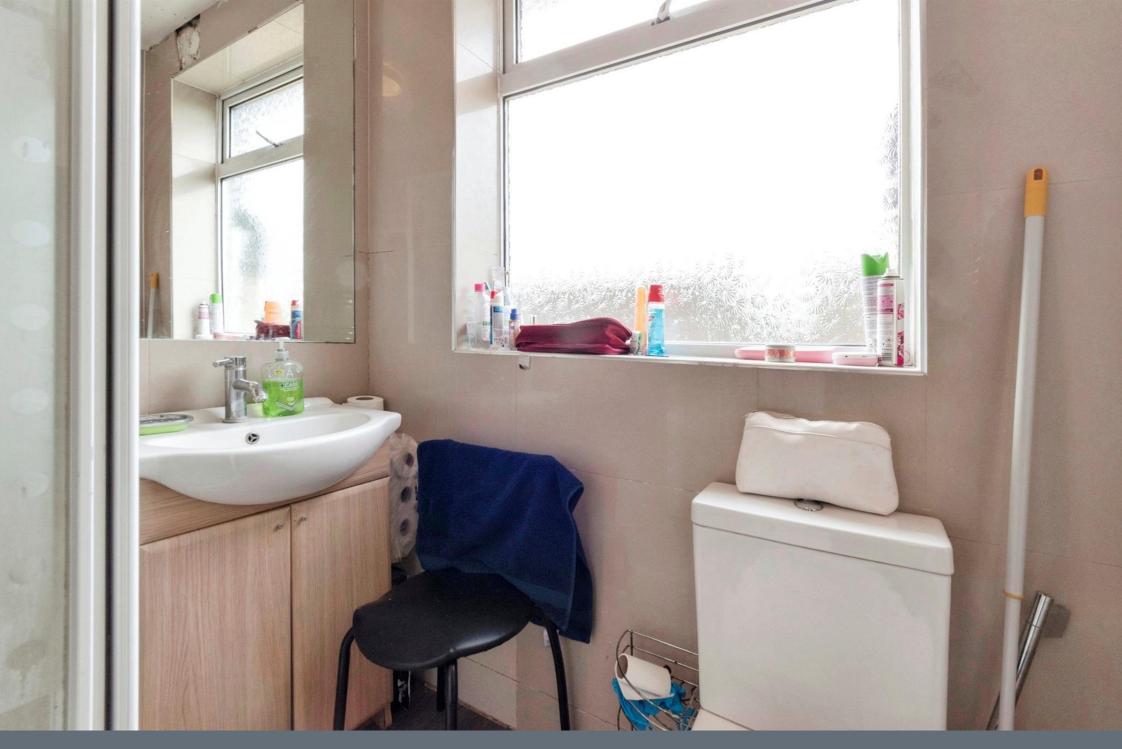

#### **En Suite**

Fitted with low level wc. Wash hand basin. Shower cubicle. Extractor fan.

## **En Suite**

Fitted with low level wc. Wash hand basin. Bath with mixer taps and shower attachment. Extractor fan.

#### Bathroom

Fitted with low level wc. Wash hand basin. Shower cubicle. Radiator. Double glazed window to rear.

Residential Sales & Lettings | Mortgage Services | Conveyancing | Surveyors | Land & New Homes