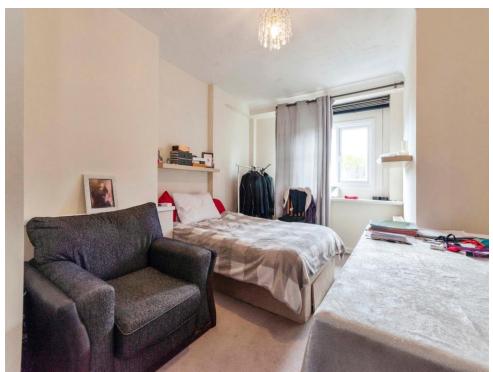

## **Bedroom Two**

9' 5" x 10' 5" ( 2.87m x 3.17m )

Double glazed window to side. Radiator.

#### **Bedroom Three**

10' 5" x 9' 4" ( 3.17m x 2.84m )

Double glazed window to rear. Radiator. TV point.