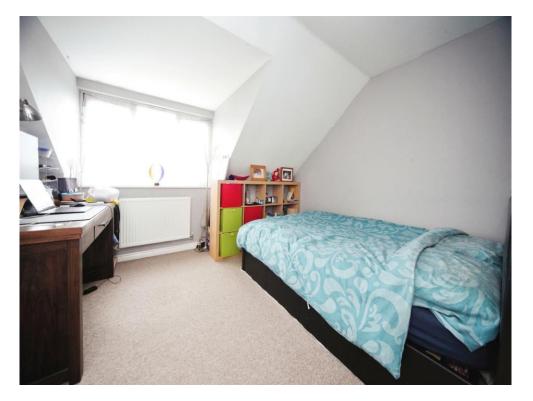

#### **Bedroom Four**

7' 6" x 14' 7" ( 2.29m x 4.45m ) Double glazed velux windows to rear. Radiator. TV point.