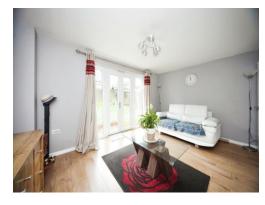

## Lounge

14' 1" x 14' 6" ( 4.29m x 4.42m )

Double glazed window to rear. Double glazed patio doors to rear. Radiator. Telephone. Tv point. Storage cupboard.