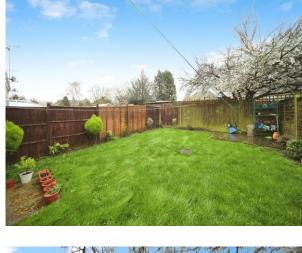

#### Rear Garden

Laid to lawn. Shrub & bushes. Fenced border. Gated access to front.