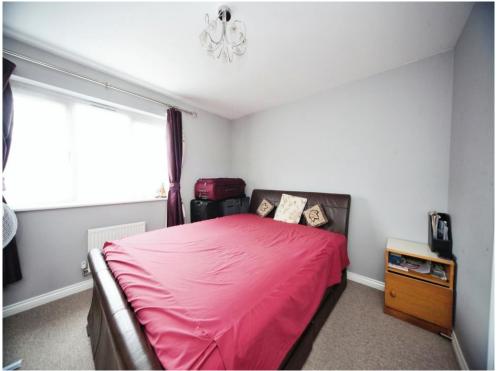

## **Bedroom One**

10' 5" x 11' 5" ( 3.17m x 3.48m )

Double glazed window to rear. Radiator. TV point.

#### **Bedroom Two**

8' 9" x 14' 7" ( 2.67m x 4.45m ) Double glazed window to front. Radiator. TV point.

#### **Bedroom Three**

11' 1" x 12' (3.38m x 3.66m)

Double glazed window to front Radiator. TV point. Loft access.