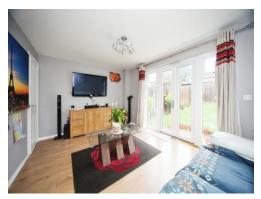

## Lounge

14' 1" x 14' 6" ( 4.29m x 4.42m )

Double glazed window to rear. Double glazed patio doors to rear. Radiator. Telephone. Tv point. Storage cupboard.