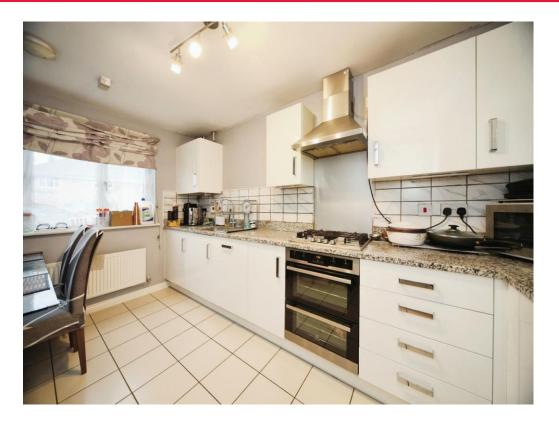

## Kitchen

13' 8" x 9' 11" ( 4.17m x 3.02m )

Fitted with wall and base units. Sink drainer. work surfaces. Electric oven. Gas hob. Cooker hood. Integrated appliances. Combi boiler.