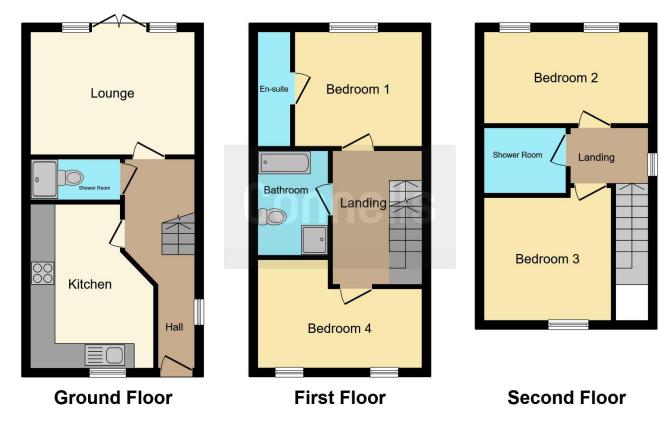

## **Property Description**

Connells Stopsley offer this well presented and modern four bedroom semi-detached family home. Verde Close briefly comprises: An entrance hall, Cloakroom, modern kitchen area, open plan lounge/diner. The first floor contains the master bedroom with an ensuite, an additional bedroom and family bathroom suite. The second floor contains two bedrooms and a shower-room. Externally the property has a low maintenance rear garden as well as off street parking. Located in a peaceful cul-de-sac in the popular Stopsley area of Luton, with excellent local schooling, and great access to the train station, M1, and Luton airport. Call Connells now on 01582737069.

#### **Entrance Hall**

Double glazed door to front. Double glazed window to side. Radiator. Fuse box. Stairs rising to first floor,

### Cloakroom

Fitted with low level wc. Wash hand basin. Radiator.

## Lounge

14' 1" x 14' 6" ( 4.29m x 4.42m )

Double glazed window to rear. Double glazed patio doors to rear. Radiator. Telephone. Tv point. Storage cupboard.

## Kitchen

13' 8" x 9' 11" ( 4.17m x 3.02m )

Fitted with wall and base units. Sink drainer. work surfaces. Electric oven. Gas hob. Cooker hood. Integrated appliances. Combi boiler.

## Landing

Double glazed window to side. Airing cupboard. Stairs rising to second floor.

## **Bedroom One**

10' 5" x 11' 5" ( 3.17m x 3.48m )

Double glazed window to rear. Radiator. TV point.

#### **En Suite**

Fitted with low level wc. Wash hand basin. Shower cubicle. Radiator. Partly tiled.

#### **Bedroom Two**

8' 9" x 14' 7" ( 2.67m x 4.45m ) Double glazed window to front. Radiator. TV point.

#### **Bathroom**

Fitted with low level wc. Bath with mixer taps. Wash hand basin. Radiator. Partly tiled.

#### Second Floor

#### **Bedroom Three**

11' 1" x 12' (3.38m x 3.66m)

Double glazed window to front Radiator. TV point. Loft access.

#### **Bedroom Four**

7' 6" x 14' 7" ( 2.29m x 4.45m ) Double glazed velux windows to rear. Radiator. TV point.

#### **Shower Room**

Fitted with low level wc. Wash hand basin. Shower cubicle. Radiator. Partly tiled.