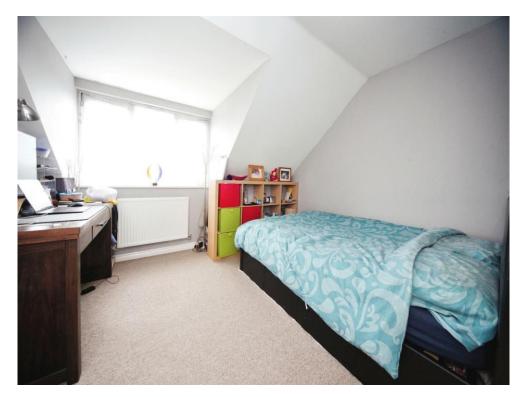

#### **Bedroom Four**

7' 6" x 14' 7" ( 2.29m x 4.45m ) Double glazed velux windows to rear. Radiator. TV point.