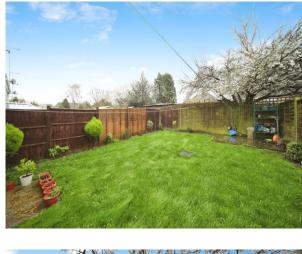

#### Rear Garden

Laid to lawn. Shrub & bushes. Fenced border. Gated access to front.