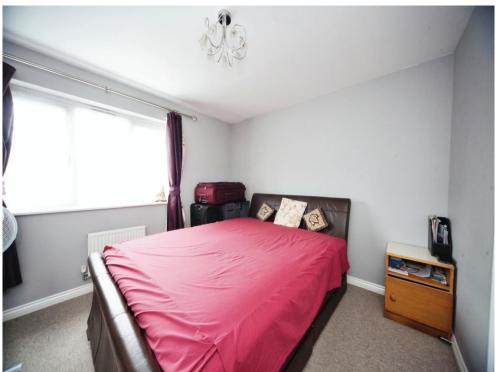

## **Bedroom One**

10' 5" x 11' 5" ( 3.17m x 3.48m )

Double glazed window to rear. Radiator. TV point.