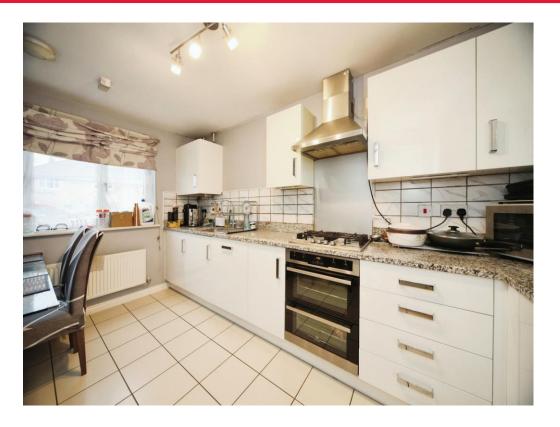

## Kitchen

13' 8" x 9' 11" ( 4.17m x 3.02m )

Fitted with wall and base units. Sink drainer. work surfaces. Electric oven. Gas hob. Cooker hood. Integrated appliances. Combi boiler.