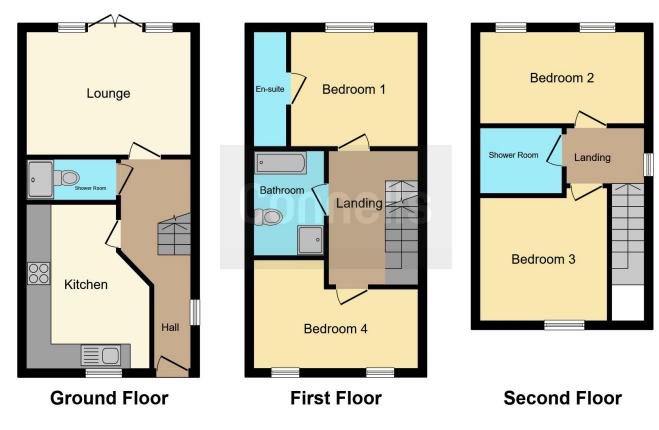

## **Property Description**

Connells Stopsley offer this well presented and modern four bedroom semi-detached family home. Verde Close briefly comprises: An entrance hall, Cloakroom, modern kitchen area, open plan lounge/diner. The first floor contains the master bedroom with an ensuite, an additional bedroom and family bathroom suite. The second floor contains two bedrooms and a shower-room. Externally the property has a low maintenance rear garden as well as off street parking. Located in a peaceful cul-de-sac in the popular Stopsley area of Luton, with excellent local schooling, and great access to the train station, M1, and Luton airport. Call Connells now on 01582737069.

#### **Entrance Hall**

Double glazed door to front. Double glazed window to side. Radiator. Fuse box. Stairs rising to first floor,

## Cloakroom

Fitted with low level wc. Wash hand basin. Radiator.

## Lounge

14' 1" x 14' 6" ( 4.29m x 4.42m )

Double glazed window to rear. Double glazed patio doors to rear. Radiator. Telephone. Tv point. Storage cupboard.

## Kitchen

13' 8" x 9' 11" ( 4.17m x 3.02m )

Fitted with wall and base units. Sink drainer. work surfaces. Electric oven. Gas hob. Cooker hood. Integrated appliances. Combi boiler.

## Landing

Double glazed window to side. Airing cupboard. Stairs rising to second floor.

## **Bedroom One**

10' 5" x 11' 5" ( 3.17m x 3.48m )

Double glazed window to rear. Radiator. TV point.

#### **En Suite**

Fitted with low level wc. Wash hand basin. Shower cubicle. Radiator. Partly tiled

#### **Bedroom Two**

 $8'\,9''\,x\,14'\,7''\,(\,2.67m\,x\,4.45m\,)$  Double glazed window to front. Radiator. TV point.

#### **Bathroom**

Fitted with low level wc. Bath with mixer taps. Wash hand basin. Radiator. Partly tiled.

#### Second Floor

#### **Bedroom Three**

11' 1" x 12' (3.38m x 3.66m)

Double glazed window to front.

Radiator. TV point. Loft access.

#### **Bedroom Four**

7' 6" x 14' 7" ( 2.29m x 4.45m ) Double glazed velux windows to rear. Radiator. TV point.

#### **Shower Room**

Fitted with low level wc. Wash hand basin. Shower cubicle. Radiator. Partly tiled.