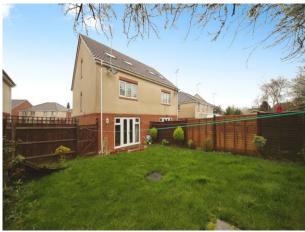

#### Rear Garden

Laid to lawn. Shrub & bushes. Fenced border. Gated access to front.