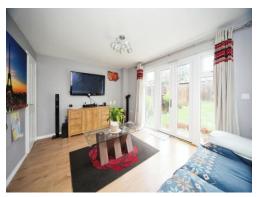

## Lounge

14' 1" x 14' 6" ( 4.29m x 4.42m )

Double glazed window to rear. Double glazed patio doors to rear. Radiator. Telephone. Tv point. Storage cupboard.