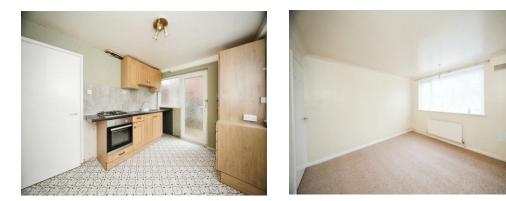

## **Kitchen**

8' 7" x 11' 5" (2.62m x 3.48m) Fitted with wall and base units. Stainless steel sink drainer. Work surfaces. Electric oven. Gas hob. Cooker hood. Plumbing and space for appliances. Radiator. Double glazed window to front. Double glazed window and door to side.

#### Lounge

11' 5" x 9' 11" ( 3.48m x 3.02m ) Double glazed window to front. Radiator.