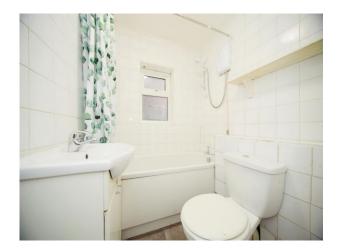

## Bathroom

Fitted with low level wc. Wash hand basin. Bath with mixer taps. Electric shower. Radiator. Fully tiled. Double glazed window to side.

To view this property please contact Connells on