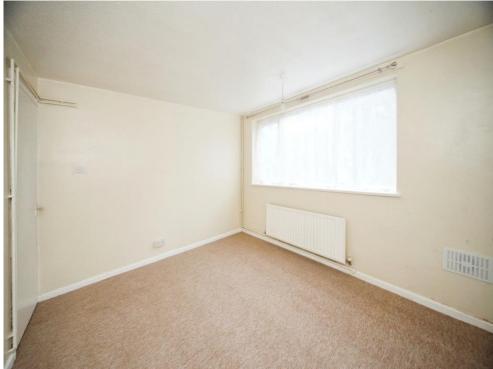

#### **Bedroom One**

11' 5" x 11' 1" ( 3.48m x 3.38m ) Double glazed window to rear. Radiator.

#### **Bedroom Two**

11' 5" x 12' ( 3.48m x 3.66m ) Double glazed window to rear. Radiator.