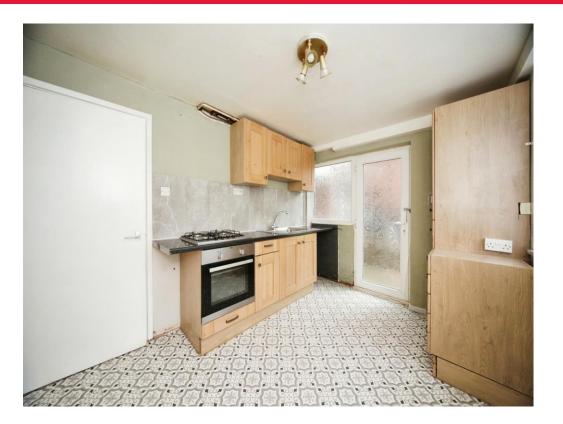

## **Kitchen**

8' 7" x 11' 5" (2.62m x 3.48m) Fitted with wall and base units. Stainless steel sink drainer. Work surfaces. Electric oven. Gas hob. Cooker hood. Plumbing and space for appliances. Radiator. Double glazed window to front. Double glazed window and door to side.