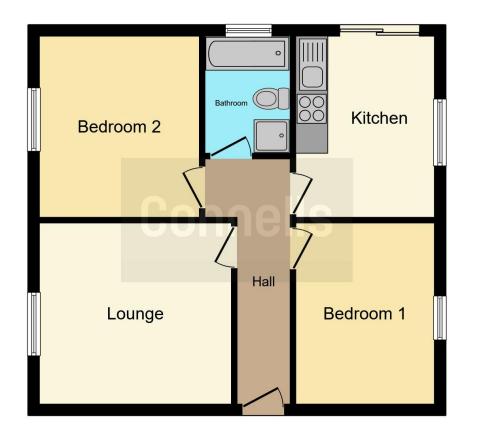

# **Property Description**

Connells Stopsley bring to the market a recently refurbished two bedroom ground floor flat in the sought after Vauxhall Park area of Stopsley. Brendon Avenue comprises of an entrance hall, two double bedrooms, lounge, kitchen/diner and family bathroom suite.

#### **Entrance Hall**

Double glazed door to side. Radiator.

#### Lounge

11' 5" x 9' 11" ( 3.48m x 3.02m ) Double glazed window to front. Radiator.

## **Kitchen**

8' 7" x 11' 5" (2.62m x 3.48m) Fitted with wall and base units. Stainless steel sink drainer. Work surfaces. Electric oven. Gas hob. Cooker hood. Plumbing and space for appliances. Radiator. Double glazed window to front. Double glazed window and door to side.

#### **Bedroom One**

11' 5" x 11' 1" ( 3.48m x 3.38m ) Double glazed window to rear. Radiator.

#### **Bedroom Two**

11' 5" x 12' ( 3.48m x 3.66m ) Double glazed window to rear. Radiator.

## Bathroom

Fitted with low level wc. Wash hand basin. Bath with mixer taps. Electric shower. Radiator. Fully tiled. Double glazed window to side.

To view this property please contact Connells on