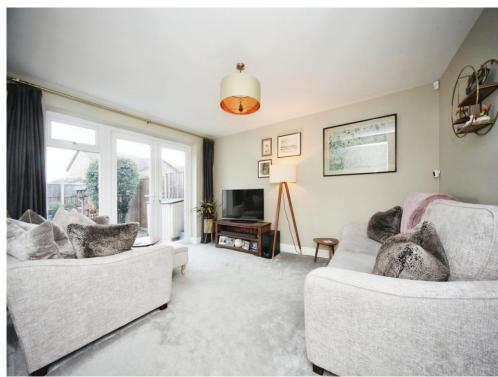

# Lounge

13' 10" x 15' 4" ( 4.22m x 4.67m )
Double glazed patio doors to rear. Sky light window. Radiator. TV point.