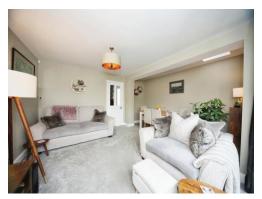

# Lounge

13' 10" x 15' 4" ( 4.22m x 4.67m )
Double glazed patio doors to rear. Sky light window. Radiator. TV point.