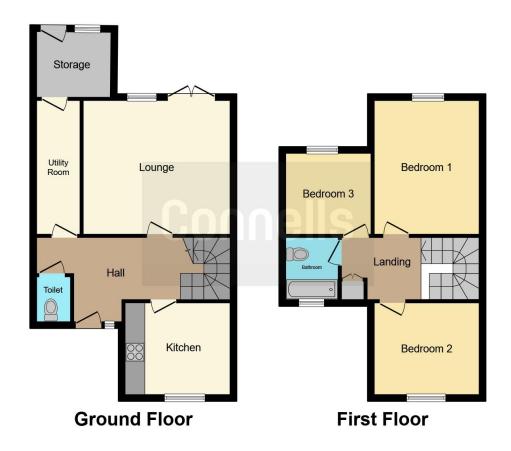

## Rear Garden

Enclosed by fencing. Laid to lawn.

This floorplan is for illustrative purposes only and is not drawn to scale. Measurements, floor-areas, openings and orientations are approximate. They should not be relied upon for any purpose and do not form any part of an agreement. No liability is taken for any error or mis-statement. All parties must rely on their own inspections.