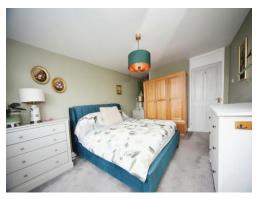

## **Bedroom One**

10' 10" x 14'\_( 3.30m x 4.27m )

## **Bedroom Two**

9' 9" x 10' 11" ( 2.97m x 3.33m ) Double glazed window to front, Radiator.

## **Bedroom Three**

8' 11" x 8' (2.72m x 2.44m)

Double glazed window to rear.

Radiator.