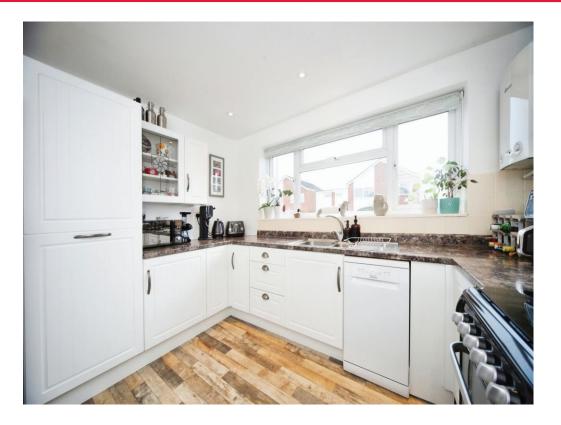

#### Kitchen

9' 8" x 10' 10" ( 2.95m x 3.30m )

Fitted with wall and base units. Stainless steel sink drainer. Work surfaces. Freestanding gas cooker. Cooker hood. Plumbing for appliances. Space for fridge freezer. Double glazed window to front.