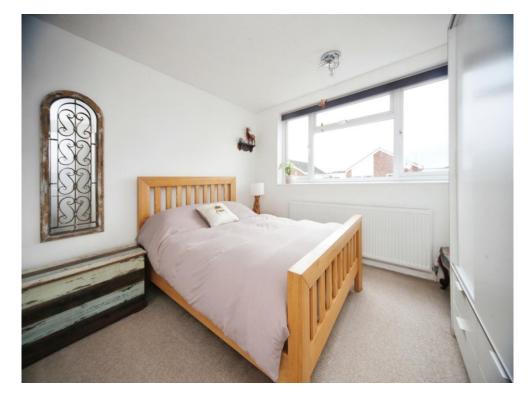

## **Bedroom One**

10' 10" x 14'\_( 3.30m x 4.27m )

## **Bedroom Two**

9' 9" x 10' 11" ( 2.97m x 3.33m ) Double glazed window to front, Radiator.

## **Bedroom Three**

8' 11" x 8' (2.72m x 2.44m)

Double glazed window to rear.

Radiator.