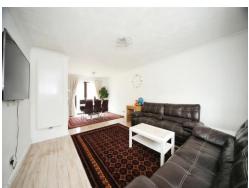

# Lounge / Diner

12' 10" x 23' 7" ( 3.91m x 7.19m )
Double glazed window to front. Double glazed patio doors to rear. Radiator. TV point.