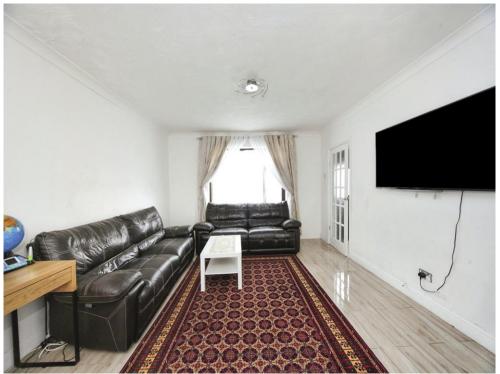

# Lounge / Diner

12' 10" x 23' 7" ( 3.91m x 7.19m )
Double glazed window to front. Double glazed patio doors to rear. Radiator. TV point.