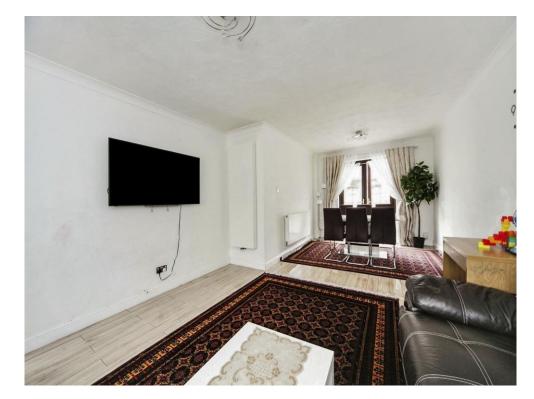

# Lounge / Diner

12' 10" x 23' 7" ( 3.91m x 7.19m )
Double glazed window to front. Double glazed patio doors to rear. Radiator. TV point.