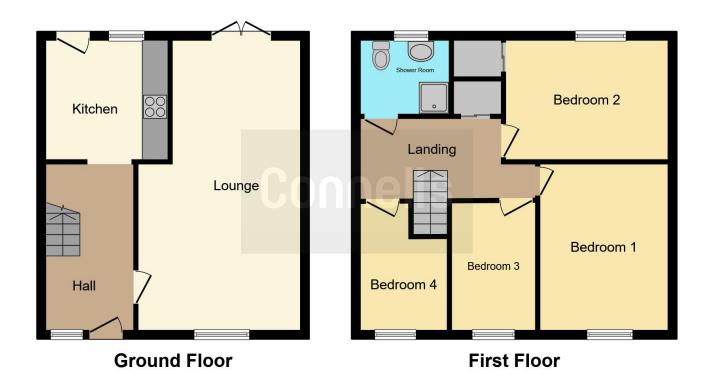

#### Rear Garden

Paved patio. Laid to lawn. Two brick built outbuildings.

This floorplan is for illustrative purposes only and is not drawn to scale. Measurements, floor-areas, openings and orientations are approximate. They should not be relied upon for any purpose and do not form any part of an agreement. No liability is taken for any error or mis-statement. All parties must rely on their own inspections.