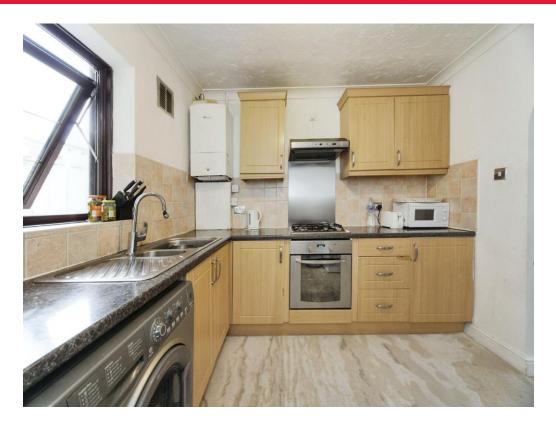

## Kitchen

9' 5" x 9' 7" ( 2.87m x 2.92m )

Fitted with wall and base units. Stainless steel sink drainer. Gas hob, Electric oven. Cooker hood. Plumbing and space for appliances. Double glazed window and door to rear,