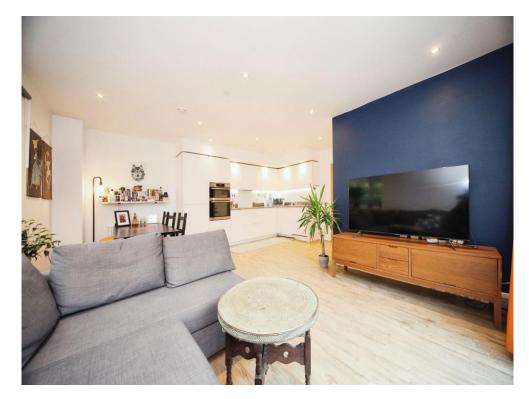

## **Property Description**

Connells are proud to present this luxury two bedroom apartment on the 'Saxon Square' development. Internally the apartment is beautifully presented and modern throughout. The property is located a close walk to Luton Parkway station and a short drive to M1 Junction 10. The apartment benefits from a spacious open plan living space/kitchen and has beautiful views from the large floor to ceiling windows.

#### Kitchen / Diner

18' 8" x 17' 8" ( 5.69m x 5.38m )

Fitted with wall and base units. Stainless steel sink drainer. Integrated appliances. Electric oven and hob. Integrated fridge freezer. Dishwasher. TV point. Radiator. Double glazed window to rear. Double glazed patio doors to side.