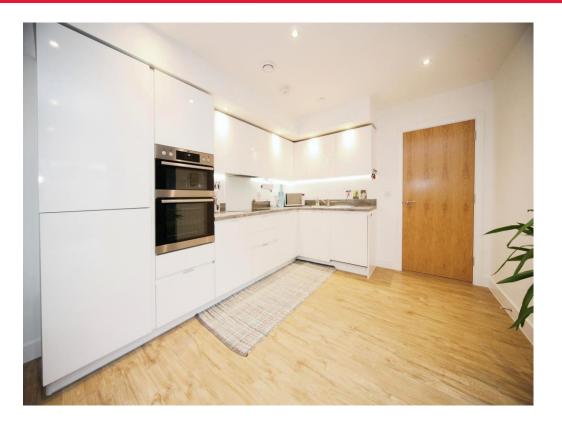

#### Kitchen / Diner

18' 8" x 17' 8" ( 5.69m x 5.38m )

Fitted with wall and base units. Stainless steel sink drainer. Integrated appliances. Electric oven and hob. Integrated fridge freezer. Dishwasher. TV point. Radiator. Double glazed window to rear. Double glazed patio doors to side.