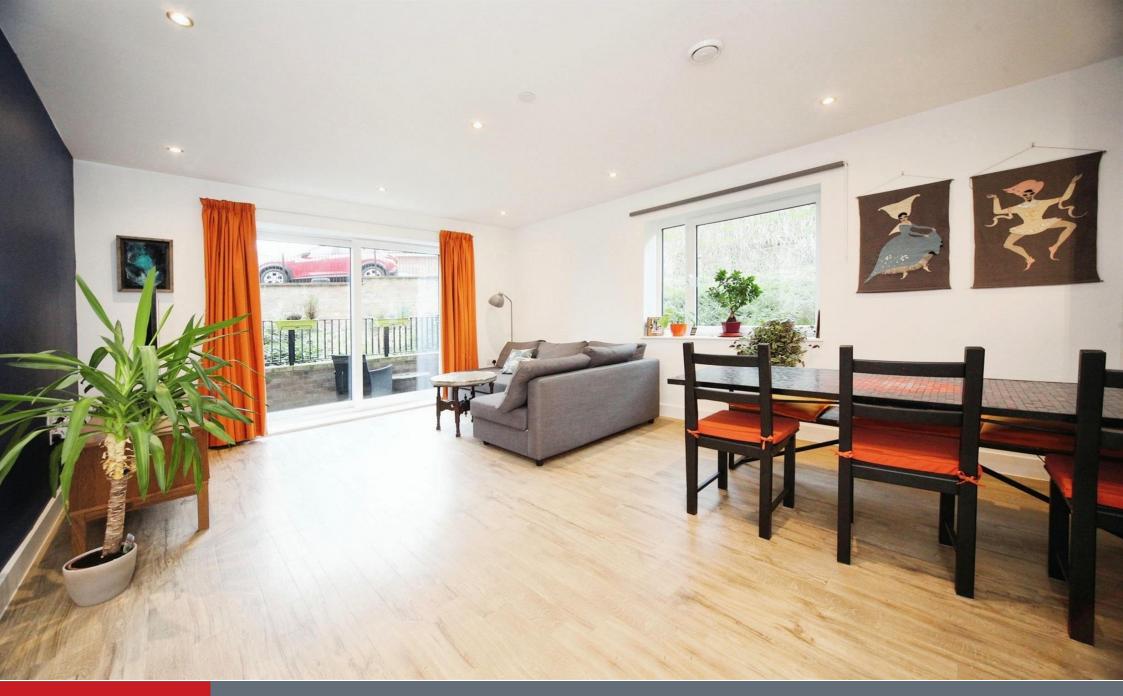

## **Property Description**

Connells are proud to present this luxury two bedroom apartment on the 'Saxon Square' development. Internally the apartment is beautifully presented and modern throughout. The property is located a close walk to Luton Parkway station and a short drive to M1 Junction 10. The apartment benefits from a spacious open plan living space/kitchen and has beautiful views from the large floor to ceiling windows.

#### Kitchen / Diner

18' 8" x 17' 8" ( 5.69m x 5.38m )

Fitted with wall and base units. Stainless steel sink drainer. Integrated appliances. Electric oven and hob. Integrated fridge freezer. Dishwasher. TV point. Radiator. Double glazed window to rear. Double glazed patio doors to side.