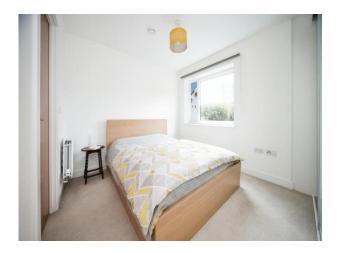

#### **Bedroom One**

11' 9" x 11' ( 3.58m x 3.35m )

Double glazed window to side. Radiator. Built in wardrobes.