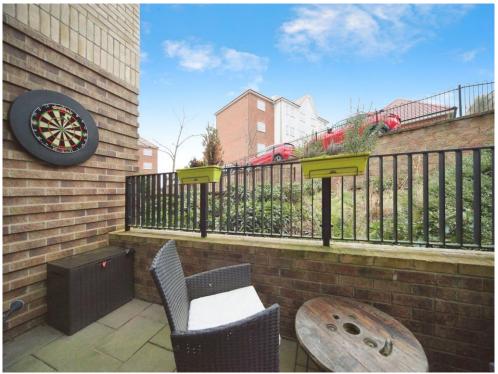

nless steel sink drainer. Integrated appliances. Electric oven and hob. Integrated fridge freezer. Dishwasher. TV point. Radiator. Double glazed window to rear. Double glazed patio doors to side.

#### **Bedroom One**

11' 9" x 11' ( 3.58m x 3.35m )

Double glazed window to side. Radiator. Built in wardrobes.

### **En Suite**

Fitted with low level wc. Wash hand basin. Shower cubicle. Shaver point. Radiator. Extractor fan. Partly tiled.

#### Bedroom Two

9' 3" x 12' 1" ( 2.82m x 3.68m ) Double glazed window to side. Radiator.

#### Bathroom

Fitted with bath with mixer taps and shower attachment. Low level wc. Wash hand basin. Radiator. Extractor fan. Radiator. Fully tiled.

#### Outside

### Rear Garden

Paved patio area.

### **Parking**

Underground parking providing allocated bay











This floorplan is for illustrative purposes only and is not drawn to scale. Measurements, floor-areas, openings and orientations are approximate. They should not be relied upon for any purpose and do not form any part of an agreement. No liability is taken for any error or mis-statement. All parties must rely on their own inspections.

To view this property please contact Connells on

# T 01582 737 069 E stopsley@connells.co.uk

Jansel House Parade 656 Hitchin Road Stopsley LUTON LU2 7XH

EPC Rating: B

# view this property online connells.co.uk/Property/STP307147

This is a Leasehold property. We are awaiting further details about the Term of the lease. For further information please contact the branch. Please note additional fees could be incurred for items such as Leasehold pack