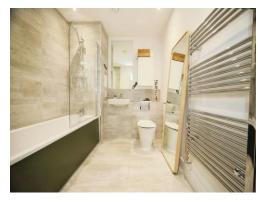

### **En Suite**

Fitted with low level wc. Wash hand basin. Shower cubicle. Shaver point. Radiator. Extractor fan. Partly tiled.

#### Bathroom

Fitted with bath with mixer taps and shower attachment. Low level wc. Wash hand basin. Radiator. Extractor fan. Radiator. Fully tiled.