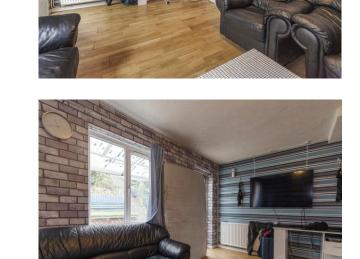

### Lounge

18' 3" x 10' 10" (5.56m x 3.30m)

TV point, radiator, double glazed window and door to rear.