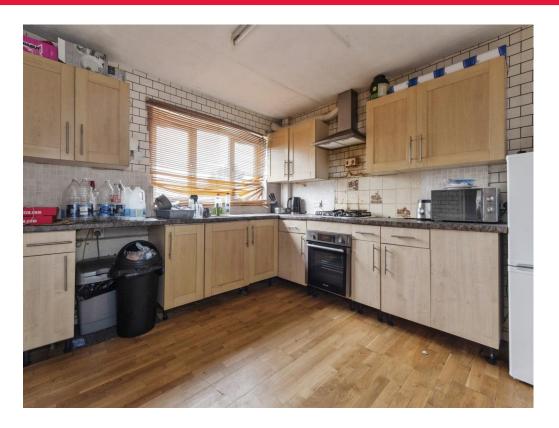

### Kitchen

12' 3" x 11' 3" ( 3.73m x 3.43m )

Fitted kitchen comprises of: a range of wall/base units, one bowl stainless steel sink/drainer unit, gas hob, electric oven, cooker-hood, space for fridge/freezer, boiler, plumbing for washing machine, double glazed window to front.