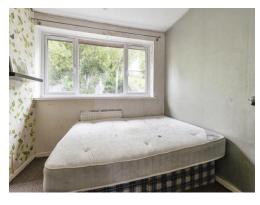

### **Bedroom 1**

11' 7" x 10' 4" ( 3.53m x 3.15m )
Built-in wardrobes, radiator, double glazed window to front.

### Bedroom 2

11' 11" x 9' 5" ( 3.63m x 2.87m )
Radiator, double glazed window to rear.

### **Bedroom 3**

8' 7" x 7' 10" ( 2.62m x 2.39m ) Radiator, double glazed window to rear.