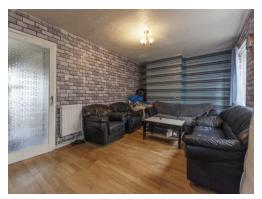

### Lounge

18' 3" x 10' 10" (5.56m x 3.30m)

TV point, radiator, double glazed window and door to rear.