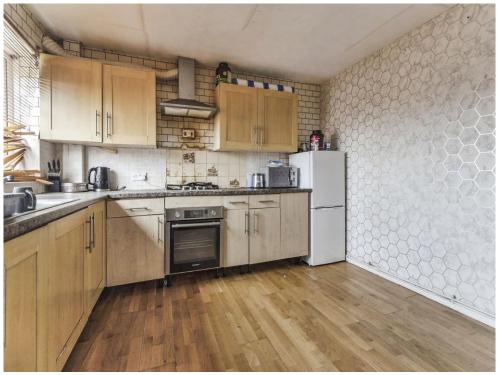

### Kitchen

12' 3" x 11' 3" ( 3.73m x 3.43m )

Fitted kitchen comprises of: a range of wall/base units, one bowl stainless steel sink/drainer unit, gas hob, electric oven, cooker-hood, space for fridge/freezer, boiler, plumbing for washing machine, double glazed window to front.