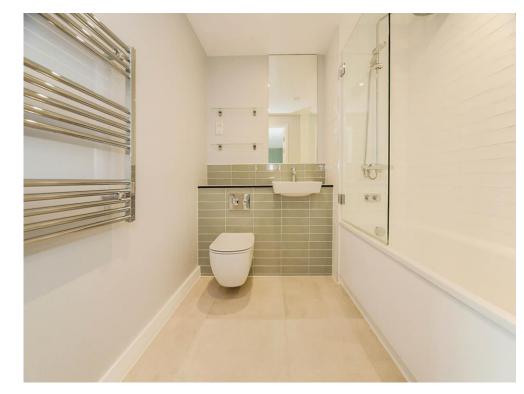

### **Bathroom**

Comprises of: paneled bath with mixer taps, shower, WC, wash hand basin, radiator, shaver point, part tiled walls.

This floorplan is for illustrative purposes only and is not drawn to scale. Measurements, floor-areas, openings and orientations are approximate. They should not be relied upon for any purpose and do not form any part of an agreement. No liability is taken for any error or mis-statement. All parties must rely on their own inspections.