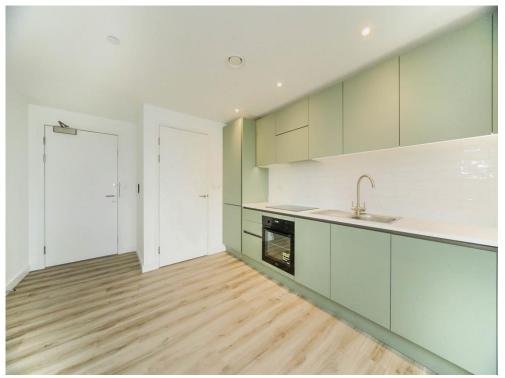

#### Kitchen/diner

25' 2" x 14' (7.67m x 4.27m)

Fitted kitchen comprises of a range of wall/base units, electric hob, electric oven, electric heater, integrated fridge/freezer,TV point, two storage cupboards (one with plumbing for washing machine), double glazed floor to ceiling window to side.