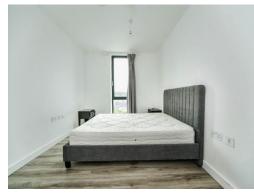

#### Bedroom 1

14' x 9' (4.27m x 2.74m)

Double glazed floor to ceiling windows to side, TV point, electric heater.