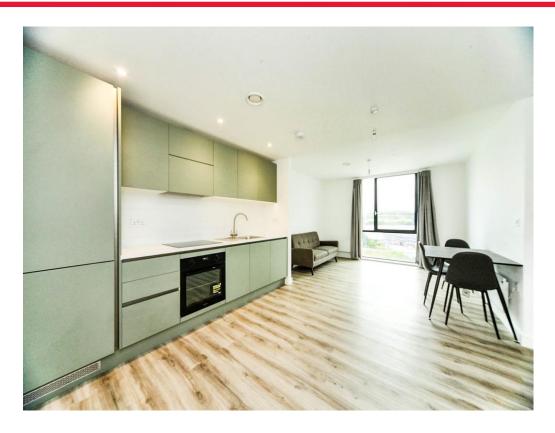

#### Kitchen/diner

25' 2" x 14' (7.67m x 4.27m)

Fitted kitchen comprises of a range of wall/base units, electric hob, electric oven, electric heater, integrated fridge/freezer,TV point, two storage cupboards (one with plumbing for washing machine), double glazed floor to ceiling window to side.