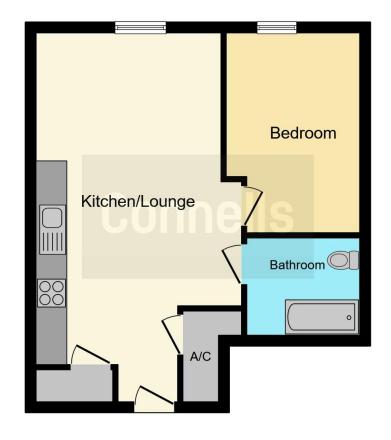

### **Bathroom**

Comprises of: paneled bath with mixer taps, shower, WC, wash hand basin, radiator, shaver point, part tiled walls.

This floorplan is for illustrative purposes only and is not drawn to scale. Measurements, floor-areas, openings and orientations are approximate. They should not be relied upon for any purpose and do not form any part of an agreement. No liability is taken for any error or mis-statement. All parties must rely on their own inspections.