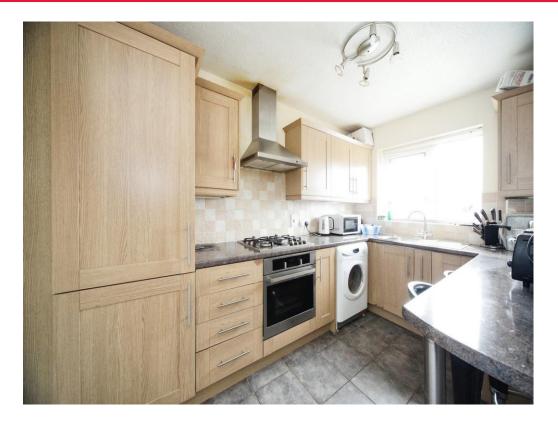

### Kitchen

11' 1" x 7' 1" ( 3.38m x 2.16m )

Fitted kitchen comprises of: a range of wall/base units, stainless steel sink/drainer unit, gas hob, electric oven, cooker-hood, plumbing for washing machine, integrated fridge/freezer, double glazed window to front.