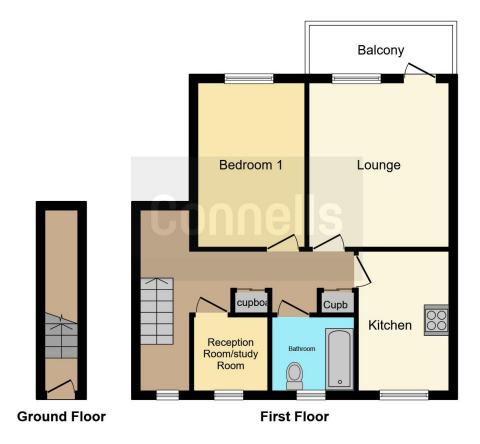

# **Property Description**

Connells Stopsley bring to the market a one bedroom maisonette in the sought after Stopsley area of Luton. Lullington Close comes to the market without any upper chain complications. Comprising of one double bedroom, lounge, kitchen, family bathroom an additional study room and balcony. Externally the property has allocated parking.

#### **Entrance Hall**

Stairs to upstairs, door to side, double glazed window to side, storage cupboards

### Lounge

13' 2" x 10' 7" ( 4.01m x 3.23m )

TV point, radiator, double glazed window and double glazed patio doors to rear, access to balcony.

# **Reception Room/study Room**

Double glazed window to front.

### Kitchen

11' 1" x 7' 1" ( 3.38m x 2.16m )

Fitted kitchen comprises of: a range of wall/base units, stainless steel sink/drainer unit, gas hob, electric oven, cooker-hood, plumbing for washing machine, integrated fridge/freezer, double glazed window to front.

## Landing

Loft access, radiator.

#### **Bedroom 1**

13' 4" x 8' 8" ( 4.06m x 2.64m )
Built-in wardrobe, radiator, double glazed window to rear.

#### **Bathroom**

Comprises of: paneled bath with mixer taps and shower, WC, wash hand basin, fully tiled walls, double glazed window to front.

# **Balcony**

To view this property please contact Connells on