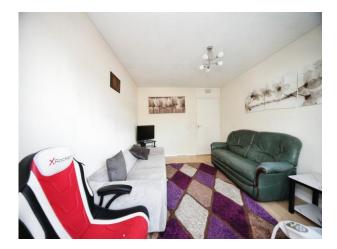

### Lounge

13' 2" x 10' 7" ( 4.01m x 3.23m )

TV point, radiator, double glazed window and double glazed patio doors to rear, access to balcony.