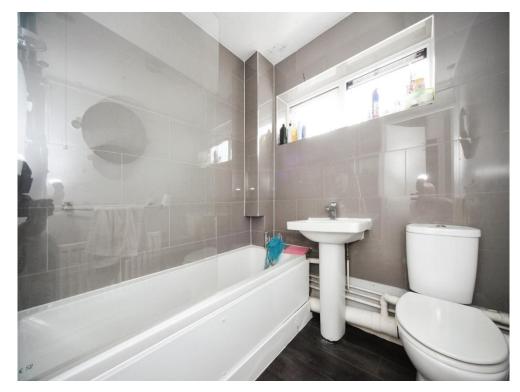

#### **Bathroom**

Comprises of: paneled bath with mixer taps and shower, WC, wash hand basin, fully tiled walls, double glazed window to front.