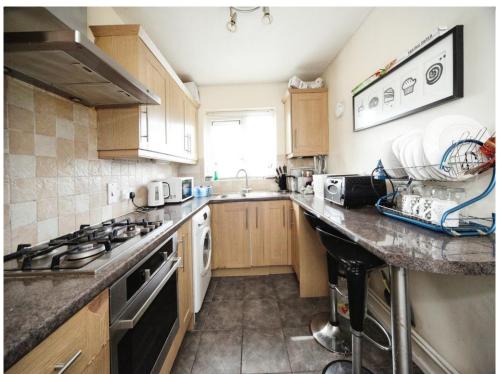

### Kitchen

11' 1" x 7' 1" ( 3.38m x 2.16m )

Fitted kitchen comprises of: a range of wall/base units, stainless steel sink/drainer unit, gas hob, electric oven, cooker-hood, plumbing for washing machine, integrated fridge/freezer, double glazed window to front.