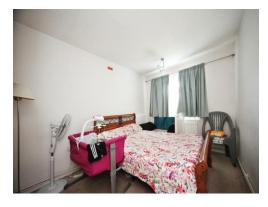

#### **Bedroom 1**

13' 4" x 8' 8" ( 4.06m x 2.64m )
Built-in wardrobe, radiator, double glazed window to rear.