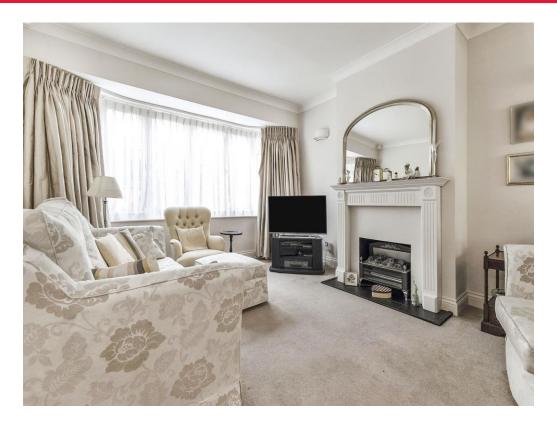

# Lounge/diner

25' 8" x 11' 7" ( 7.82m x 3.53m )
Electric fire, TV and telephone points, radiator, double glazed window to front.