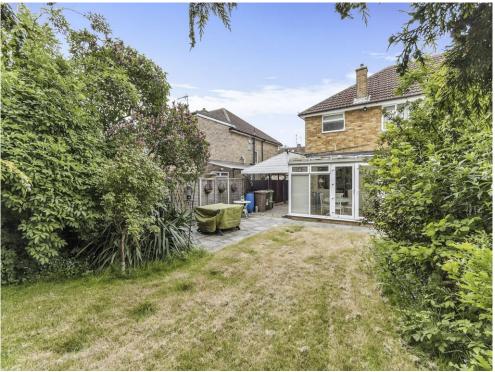

#### Conservatory

17' 11" x 8' 10" (5.46m x 2.69m)
Telephone point, radiator, double glazed window to rear, double glazed doors to rear and side,

# Rear Garden

Patio area, laid to lawn area

This floorplan is for illustrative purposes only and is not drawn to scale. Measurements, floor-areas, openings and orientations are approximate. They should not be relied upon for any purpose and do not form any part of an agreement. No liability is taken for any error or mis-statement. All parties must rely on their own inspections.