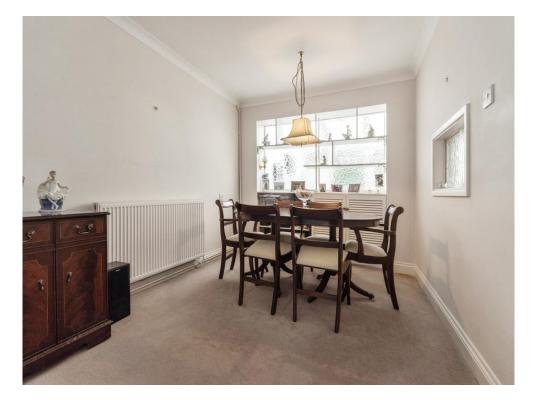

# Lounge/diner

25' 8" x 11' 7" ( 7.82m x 3.53m )
Electric fire, TV and telephone points, radiator, double glazed window to front.