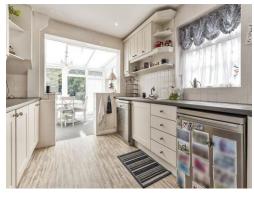

#### Kitchen

11' 5" x 9' 1" ( 3.48m x 2.77m )

Fitted kitchen comprises of: a range of wall/base units, stainless steel sink/drainer unit, work surfaces, space for oven, cookerhood, space for fridge/freezer, plumbing for

dishwasher,