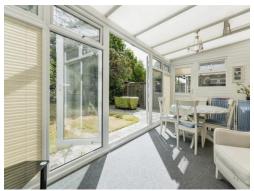

#### Conservatory

17' 11" x 8' 10" (5.46m x 2.69m)
Telephone point, radiator, double glazed window to rear, double glazed doors to rear and side,