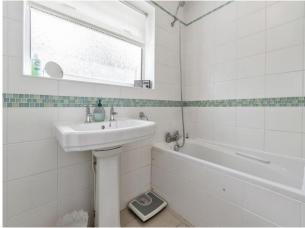

#### **Bathroom**

Comprises of: panelled bath with mixer taps, shower, fully tiled walls, radiator, wash hand basin, double glazed window to rear.