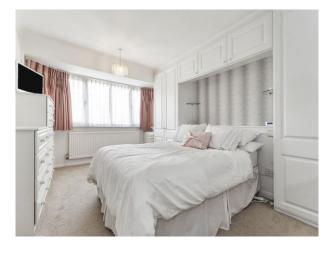

#### **Bedroom 1**

15' 1"  $\times$  10' 4" (  $4.60m \times 3.15m$  ) Built-in wardrobes, TV point, double glazed window to front.