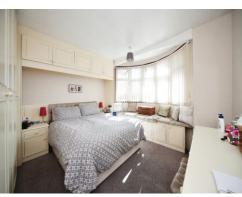

#### Bedroom 1

12' 5" x 11' 8" ( 3.78m x 3.56m ) Double glazed window to front, storage heater, fitted wardrobes

#### Bedroom 2

11' 5" x 9' 1" ( 3.48m x 2.77m ) Double glazed window to rear, storage heater

#### Bedroom 3

8' 5" x 8' 5" ( 2.57m x 2.57m ) Double glazed window to rear, storage heater