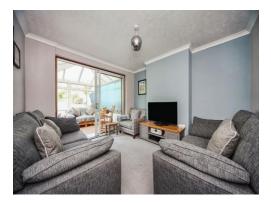

# Lounge

11' 4"  $\bar{x}$  10' 10" ( 3.45m x 3.30m ) Double glazed patio doors to rear, storage heater