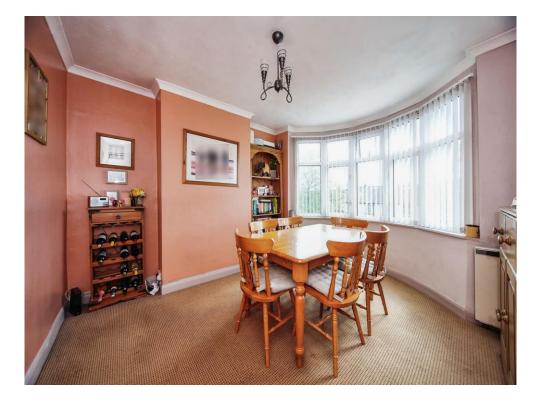

#### **Dining Room**

11' 11" x 11' 10" ( 3.63m x 3.61m ) Double glazed window to front, storage heater