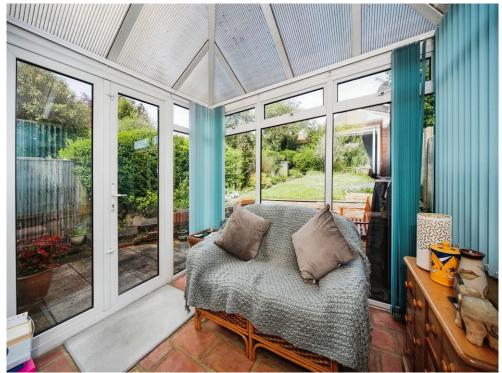

#### Conservatory

9' 7" x 8' 9" ( 2.92m x 2.67m ) Double glazed patio doors to side, storage heater