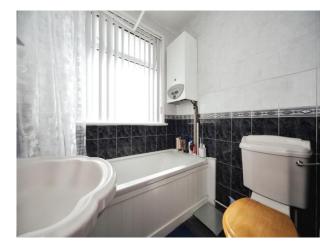

# Bathroom

Comprise of; bath mixer taps, shower, WC wash hand basin, double glazed window to front