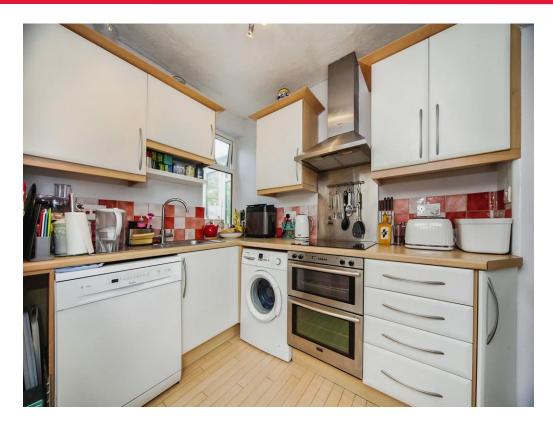

# **Kitchen**

#### 8' 3" x 6' 5" (2.51m x 1.96m)

Fitted kitchen comprises of; a range of wall/base units, work surfaces, sink/drainer unit, plumbing for washing machine, plumbing for dishwasher, electric hob, electric oven, cooker hood, double glazed window to rear, double glazed door to side