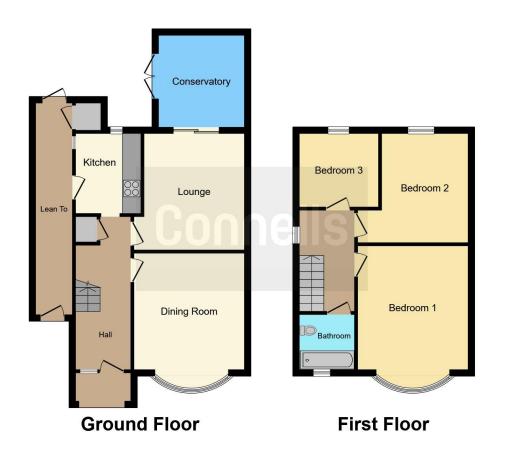

## **Ground Floor**

# **First Floor**

#### **Rear Garden**

Laid to lawn area, patio area

This floorplan is for illustrative purposes only and is not drawn to scale. Measurements, floor-areas, openings and orientations are approximate. They should not be relied upon for any purpose and do not form any part of an agreement. No liability is taken for any error or mis-statement. All parties must rely on their own inspections.