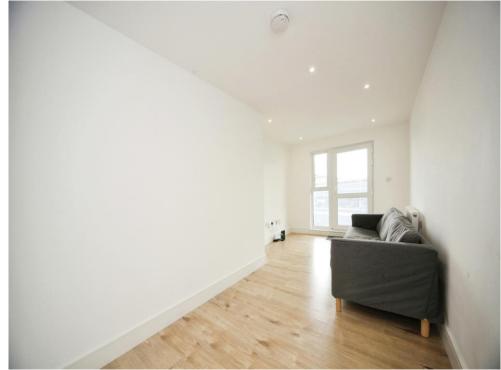

In brief the property comprises of an communal entrance, entrance hall, light and airy lounge, double bedroom and bathroom.

CALL NOW TO VIEW!!!

#### Lounge

28' 6" x 9' 1" (  $8.69m \times 2.77m$  ) Double glazed window to rear. TV & Telephone point. Access to balcony.