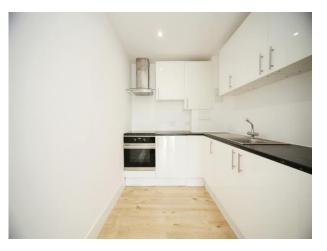

#### **Kitchen**

Fitted with wall and base units. Sink drainer. Work surfaces. Electric oven. Electric hob. Cooker hood. Boiler. Plumbing and space for appliances.