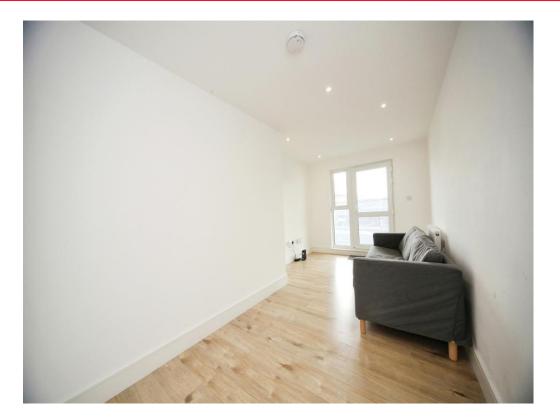

#### Lounge

28' 6" x 9' 1" (  $8.69m \times 2.77m$  ) Double glazed window to rear. TV & Telephone point. Access to balcony.