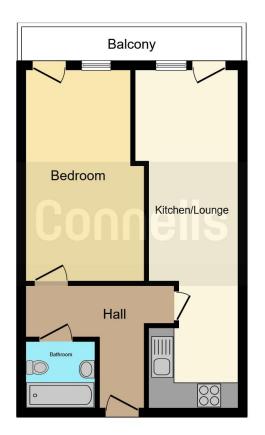

#### Bathroom

Fitted with low level wc. Vanity unit. Bath with

mixer taps and shower attachment. Towel rail. Fully tiled.

Outside

This floor plan is for illustrative purposes only. It is not drawn to scale. Any measurements, floor areas (including any total floor area), openings and orientation are approximate. No details are guaranteed, they cannot be relied upon for any purpose and they do not form part of any agreement. No liability is taken for any error, omission or misstatement. A party must rely upon its own inspection(s). Powered by www.focalagent.com