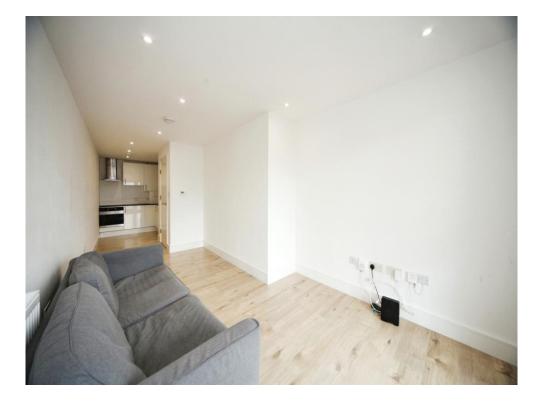

In brief the property comprises of an communal entrance, entrance hall, light and airy lounge, double bedroom and bathroom.

CALL NOW TO VIEW!!!

#### Lounge

28' 6" x 9' 1" (  $8.69m \times 2.77m$  ) Double glazed window to rear. TV & Telephone point. Access to balcony.

#### **Kitchen**

Fitted with wall and base units. Sink drainer. Work surfaces. Electric oven. Electric hob. Cooker hood. Boiler. Plumbing and space for appliances.