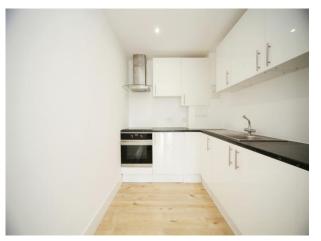

#### **Kitchen**

Fitted with wall and base units. Sink drainer. Work surfaces. Electric oven. Electric hob. Cooker hood. Boiler. Plumbing and space for appliances.