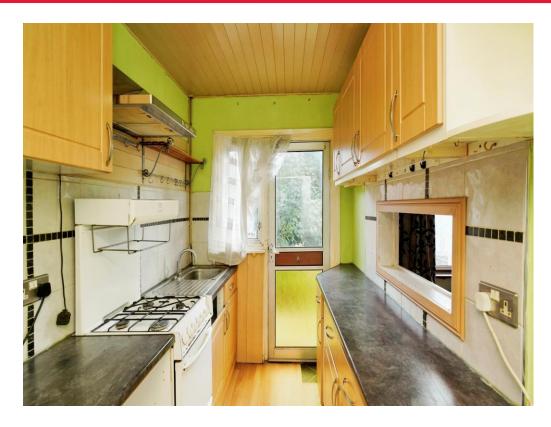

#### Kitchen

A range of base and eye level units. Sink and drainer. Work surfaces. Space for cooker. Tiling. Door leading to rear garden.