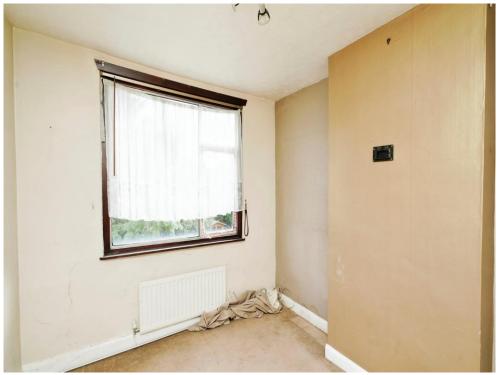

# **Bedroom Three**

9' 2" x 7' 7" ( 2.79m x 2.31m ) Double glazed window to rear aspect. Wall mounted radiator.