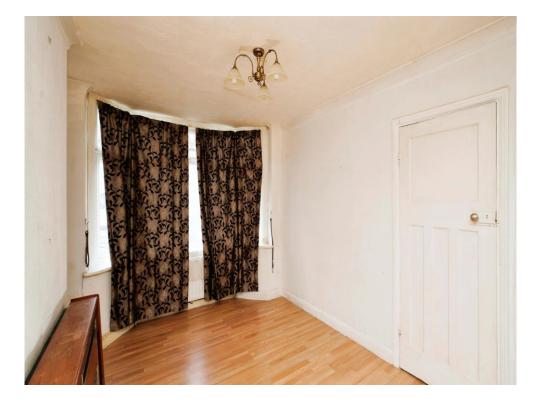

#### **Bedroom One**

12' 9" x 12' (3.89m x 3.66m)

Double glazed window to front aspect. Wall mountd radiator.