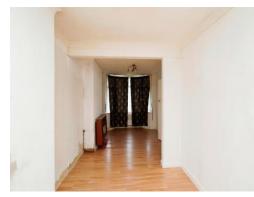

## **Entrance Hall**

# Lounge/Diner

24' 9" x 10' 7" (7.54m x 3.23m) Window to front and rear aspect.