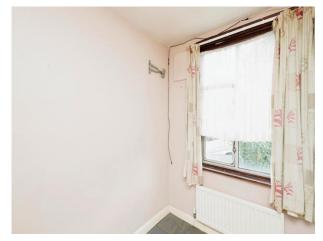

# **Bedroom Two**

12' x 10' (3.66m x 3.05m)

Double glazed windoew window to rear aspect.