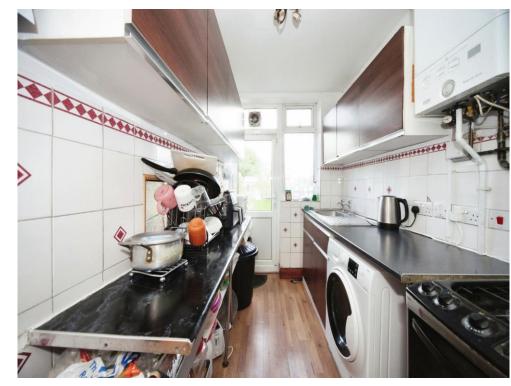

#### Kitchen

8' 9" x 5' 8" ( 2.67m x 1.73m )

Fitted with wall and base units. Sink drainer. Work surfaces. Electric oven. Gas hob. Extractor fan. Boiler. Plumbing and space for appliances. Door to rear garden. Double glazed window to rear.