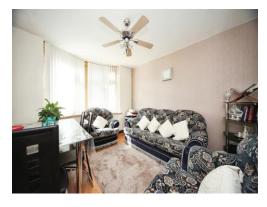

#### Lounge

13' 3" x 11' 1" ( 4.04m x 3.38m )

Double glazed bay window to front. Radiator.