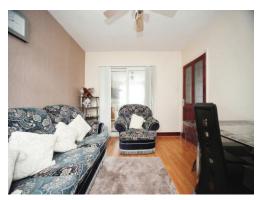

#### Lounge

13' 3" x 11' 1" ( 4.04m x 3.38m )

Double glazed bay window to front. Radiator.