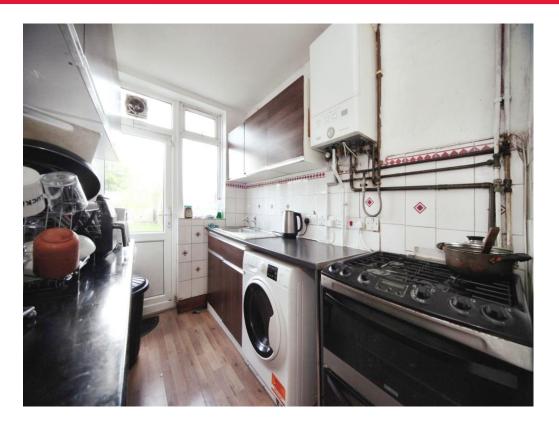

#### Kitchen

8' 9" x 5' 8" ( 2.67m x 1.73m )

Fitted with wall and base units. Sink drainer. Work surfaces. Electric oven. Gas hob. Extractor fan. Boiler. Plumbing and space for appliances. Door to rear garden. Double glazed window to rear.