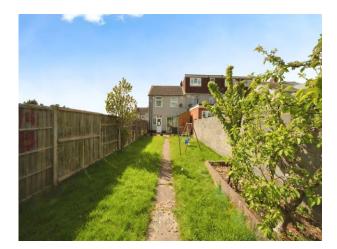

#### Rear Garden

Paved patio area. Laid to lawn. Access to street. Outbuilding to the rear.