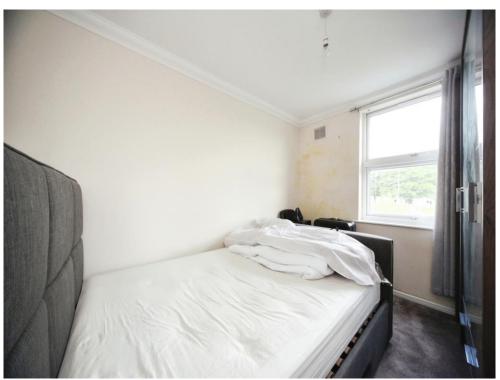

## **Bedroom One**

11' 9" x 12' 8" ( 3.58m x 3.86m )

Double glazed bay window to front. Built in wardrobes. Radiator.

## **Bedroom Two**

11' 5" x 8' 9" ( 3.48m x 2.67m )
Double glazed window to rear. Radiator.

## **Bedroom Three**

9' 1" x 8' 2" ( 2.77m x 2.49m ) Double glazed window to rear. Radiator.