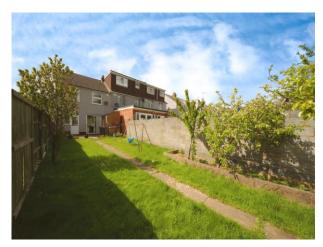

#### Rear Garden

Paved patio area. Laid to lawn. Access to street. Outbuilding to the rear.