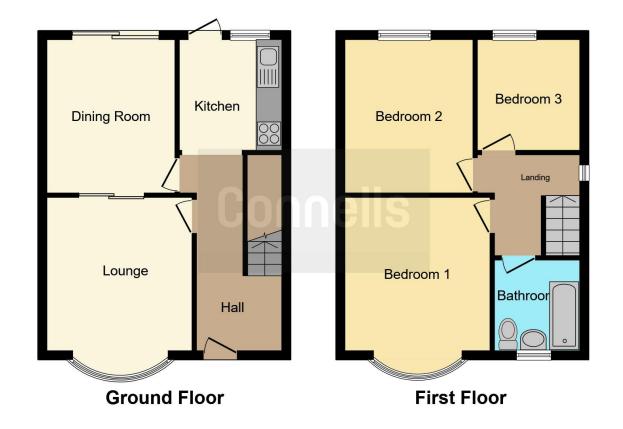

## **Property Description**

Connells are pleased to offer for sale this 3 bedroom end of terrace property located in the Challney area of Luton. The property comprises of entrance hall, lounge, dining room, fitted kitchen, three bedrooms and family bathroom.

#### **Entrance Hall**

Double glazed door to front. Under stairs storage. Radiator.

#### Lounge

13' 3" x 11' 1" ( 4.04m x 3.38m )

Double glazed bay window to front. Radiator.

## **Dining Room**

12' 2" x 10' (3.71m x 3.05m)

Double glazed french doors to rear. TV point.

#### Kitchen

8' 9" x 5' 8" ( 2.67m x 1.73m )

Fitted with wall and base units. Sink drainer. Work surfaces. Electric oven. Gas hob. Extractor fan. Boiler. Plumbing and space for appliances. Door to rear garden. Double glazed window to rear.

## Landing

## **Bedroom One**

11' 9" x 12' 8" ( 3.58m x 3.86m )

Double glazed bay window to front. Built in wardrobes. Radiator.

## **Bedroom Two**

11' 5" x 8' 9" ( 3.48m x 2.67m )
Double glazed window to rear. Radiator.

## **Bedroom Three**

9' 1" x 8' 2" ( 2.77m x 2.49m ) Double glazed window to rear. Radiator.

#### **Bathroom**

Fitted with low level wc. Wash hand basin. Bath with mixer taps. Extractor fan. Shower. Radiator.