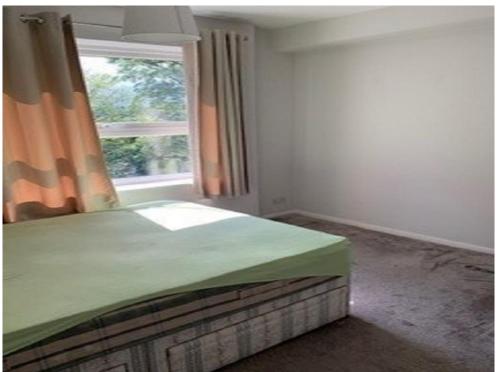

#### Lounge

4' 9" x 3' 3" ( 1.45m x 0.99m )
Double glazed window to front. Radiator.

#### **Bedroom One**

4' x 3' (1.22m x 0.91m)

Double glazed window to front. Radiator.

#### **Bedroom Two**

3' 3" x 2' 9" ( 0.99m x 0.84m ) Double glazed window to rear. Radiator.