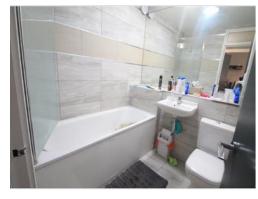

#### **Bathroom**

Fitted with low level wc. Wash hand basin. Bath with mixer taps.