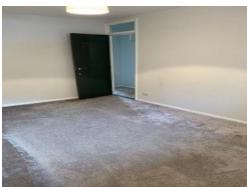

#### Lounge

4' 9" x 3' 3" ( 1.45m x 0.99m )
Double glazed window to front. Radiator.

#### **Bedroom One**

4' x 3' (1.22m x 0.91m)

Double glazed window to front. Radiator.

#### **Bedroom Two**

3' 3" x 2' 9" ( 0.99m x 0.84m ) Double glazed window to rear. Radiator.