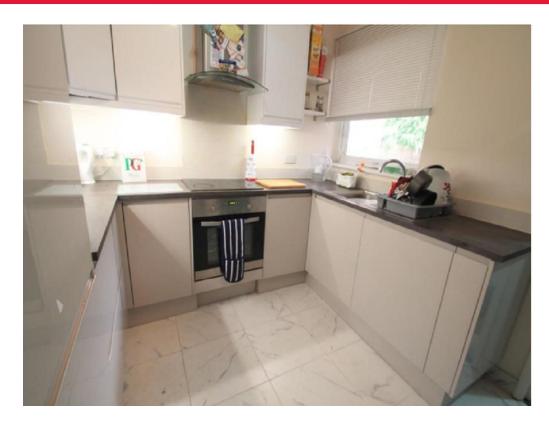

#### Kitchen

2' 6" x 3' ( 0.76m x 0.91m ) Fitted with wall and base units. Sink drainer. Work surfaces. Plumbing and space for appliances.