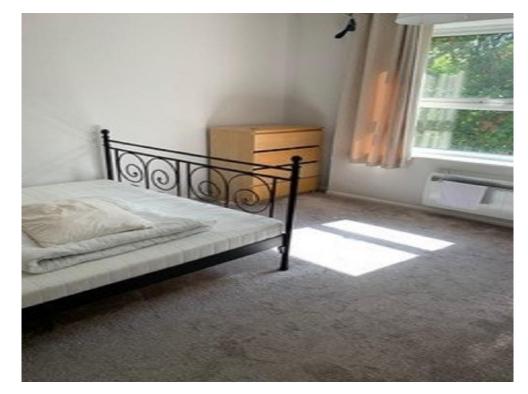

#### **Bedroom One**

4' x 3' (1.22m x 0.91m)

Double glazed window to front. Radiator.

#### **Bedroom Two**

3' 3" x 2' 9" ( 0.99m x 0.84m ) Double glazed window to rear. Radiator.