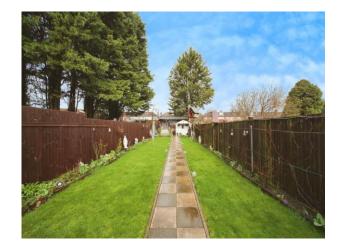

#### **Rear Garden**

Paved patio area. Laid to lawn. Flower borders. Gated side access to street.

#### Parking

Dropped kerb. Off street parking.