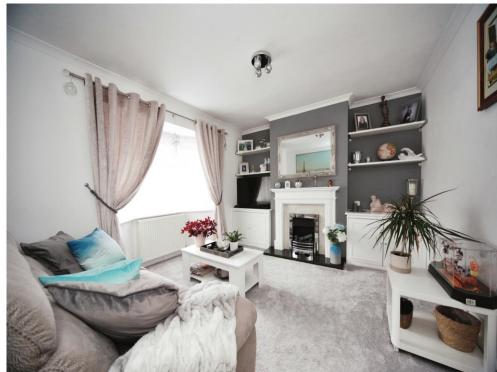

#### Lounge

12' 9" x 12' 2" ( 3.89m x 3.71m ) Double glazed bay windows to front. Electric fire place. TV & Telephone point. Radiator.