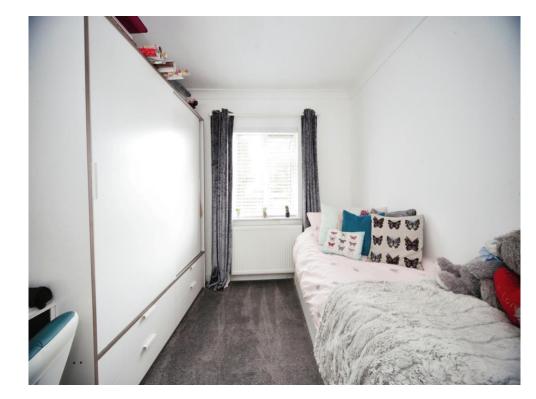

#### Bedroom One

 $10^{\prime}\,9^{\prime\prime}\,x\,11^{\prime}\,$  (  $3.28m\,x\,3.35m$  ) Double glazed window to front. Radiator. Fitted wardrobes.

#### Bedroom Two

8' x 8' 8" ( 2.44m x 2.64m ) Double glazed window to rear. Radiator.

#### **Bedroom Three**

11' x 9' ( 3.35m x 2.74m ) Double glazed window to rear. Radiator.