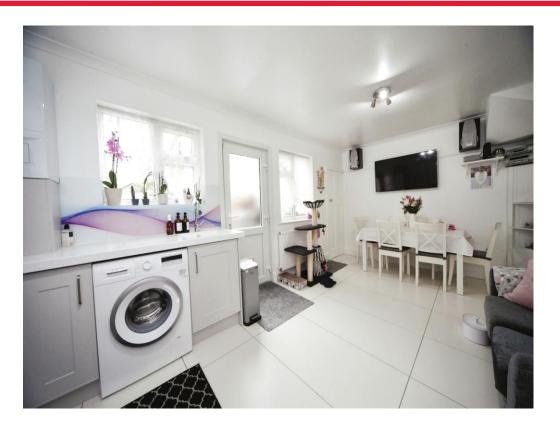

#### Kitchen

11' 2" x 18' (3.40m x 5.49m) Fitted with wall and base units. Sink drainer. Work surfaces. Electric oven. Gas hob. Plumbing and space for appliances. Storage cupboard. Double glazed window to rear. Double glazed door to rear.