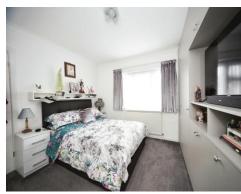

#### Bedroom One

 $10^{\prime}\,9^{\prime\prime}\,x\,11^{\prime}\,$  (  $3.28m\,x\,3.35m$  ) Double glazed window to front. Radiator. Fitted wardrobes.

#### Bedroom Two

8' x 8' 8" ( 2.44m x 2.64m ) Double glazed window to rear. Radiator.

#### **Bedroom Three**

11' x 9' ( 3.35m x 2.74m ) Double glazed window to rear. Radiator.