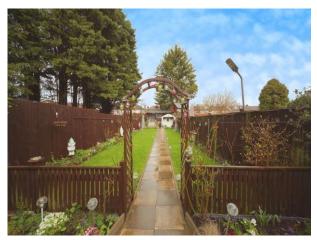

#### **Rear Garden**

Paved patio area. Laid to lawn. Flower borders. Gated side access to street.