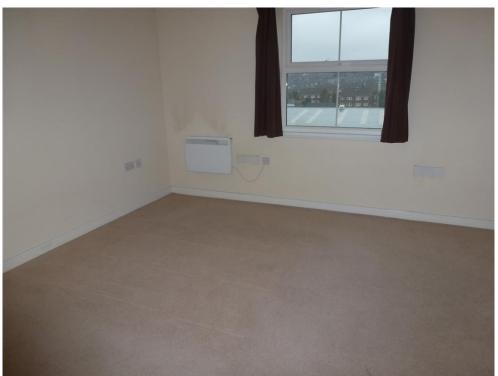

#### **Bedroom One**

11' 7" x 13' 5" (  $3.53m \times 4.09m$  ) Double glazed window to front. Storage heater.