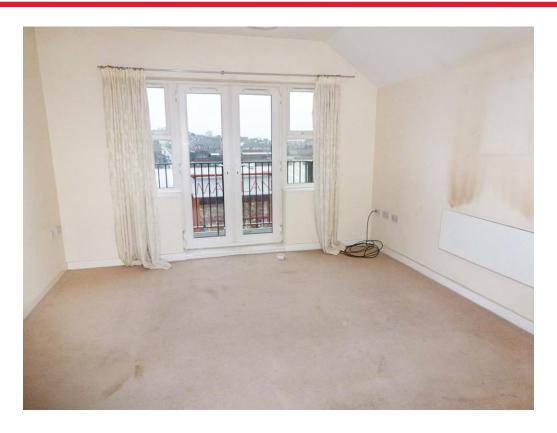

#### Lounge

24' 9" x 12' 4" (7.54m x 3.76m)

Double glazed window to side. Balcony. TV and Telephone point. Storage heater.