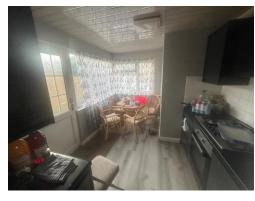

## Kitchen

Fitted with wall and base units. Stainless steel

sink drainer. Work surfaces. Partly tiled. Gas hob. Electric oven. Cookerhood. Plumbing and space for appliances. Double glazed windows to side and rear. Double glazed door to rear.