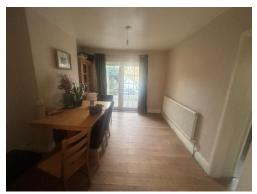

# **Dining Room**

Double glazed patio doors to rear. Radiator. Laminate flooring.