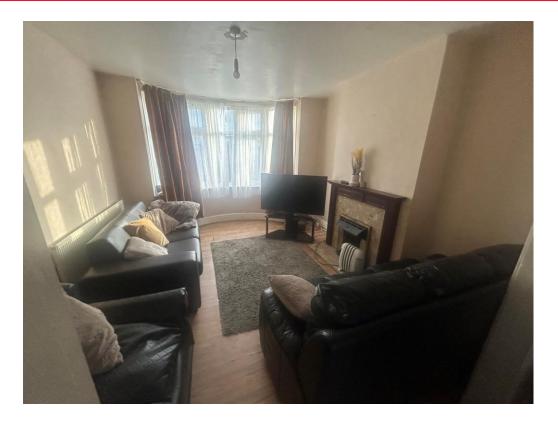

# Lounge

Double glazed bay window to front. Fireplace. TV and Telephone point. Laminate flooring.