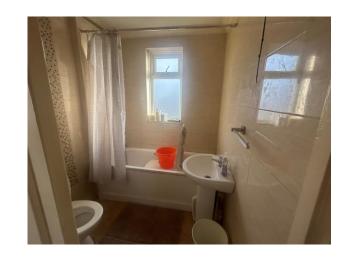

#### **Bathroom**

Fitted with low level wc. Wash hand basin. Bath with mixer taps and shower attachment. Fully tiled. Radiator. Double glazed window to front.