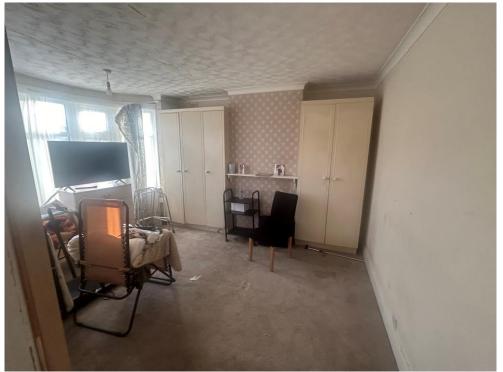

## **Bedroom One**

Double glazed bay window to front. Radiator.

### **Bedroom Two**

Double glazed window to rear. Radiator.

### **Bedroom Three**

Double glazed window to rear. Radiator.