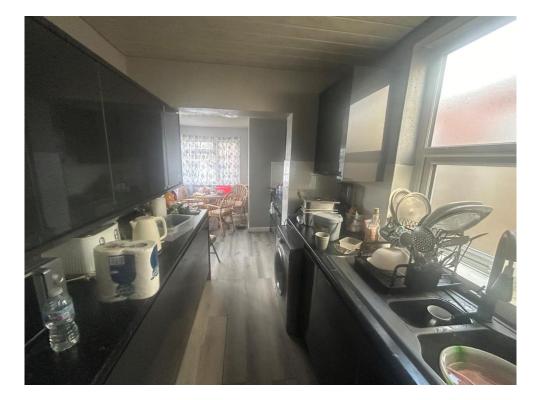

## Kitchen

Fitted with wall and base units. Stainless steel

sink drainer. Work surfaces. Partly tiled. Gas hob. Electric oven. Cookerhood. Plumbing and space for appliances. Double glazed windows to side and rear. Double glazed door to rear.