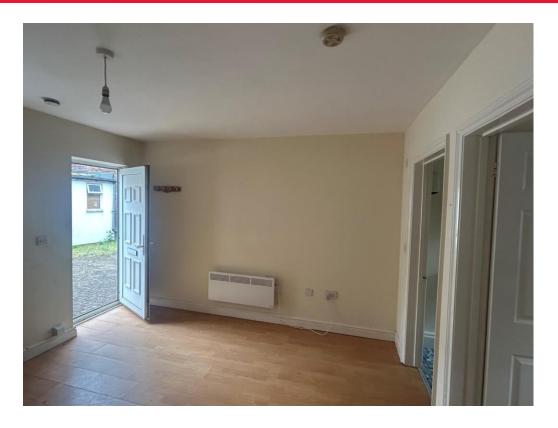

## **Open Plan Living Area**

14' 1" x 13' 2" ( 4.29m x 4.01m )

PVC Door to front. Laminate flooring. Storage heater. Double glazed window to front.