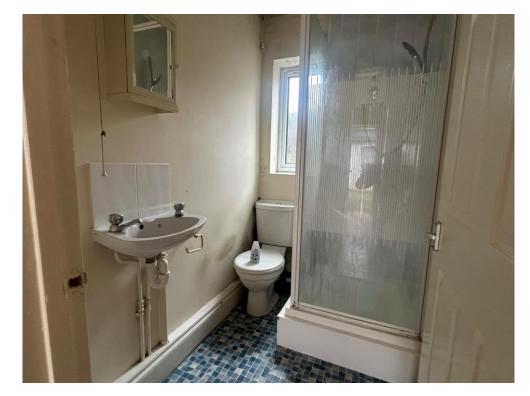

#### Bathroom

6' 6" x 5' 5" ( 1.98m x 1.65m )

Fitted with low level wc. Wash hand basin. Shower cubicle. Partly tiled. Double glazed window to rear.

To view this property please contact Connells on

T 01582 450 999 E luton@connells.co.uk