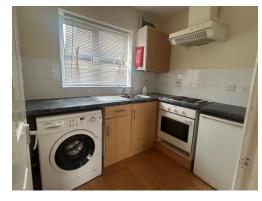

#### Kitchen

7' 9" x 6' 6" ( 2.36m x 1.98m )

Fitted with wall and base units. Stainless steel sink drainer. Work surfaces. Partly tiled. Plumbing and space for appliances. Laminate flooring. Double glazed window to rear.