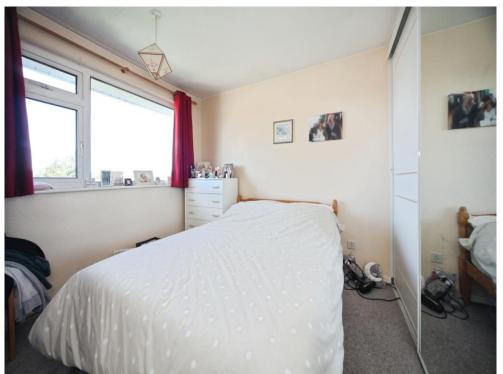

### **Bedroom Two**

11' 3" x 10' 7" max ( 3.43m x 3.23m max )

Double glazed window to front. Radiator. Storage cupboard.