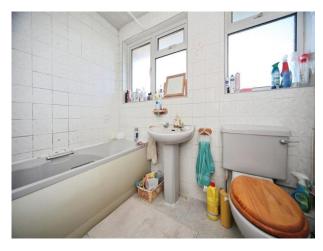

### **Bathroom**

Fitted with low level wc. Wash hand basin. Bath with mixer taps and shower attachment. Radiator. Double glazed windows to rear.