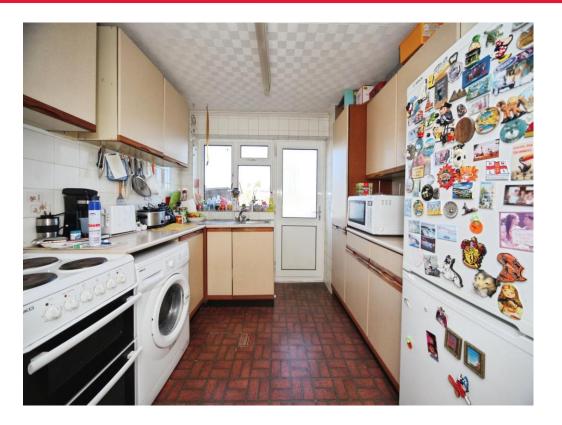

### Kitchen

9' 1" x 8' 11" ( 2.77m x 2.72m )

Fitted with wall and base units. Stainless steel sink drainer. Work surfaces. Plumbing and space for appliances. Radiator. Double glazed window and door to rear.