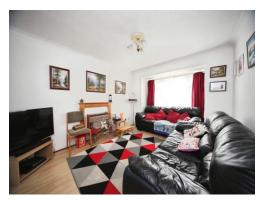

## Lounge / Diner

11' max x 24' 2" ( 3.35m max x 7.37m ) Lounge:

Double glazed window to front. Gas fire with surround. Radiator. Archway to dining area