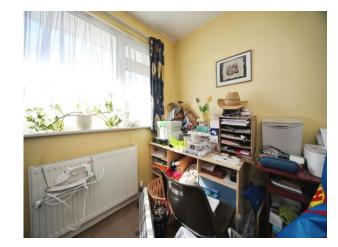

### **Bedroom Three**

9' 4" x 7' (2.84m x 2.13m)

Double glazed window to front.

Radiator.