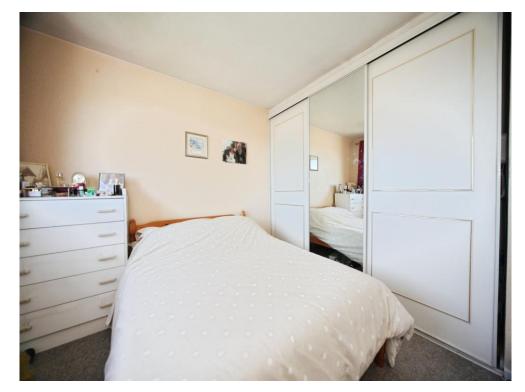

## **Bedroom One**

9' 9" x 9' 4" into wardrobe ( 2.97m x 2.84m into wardrobe )

Double glazed window to rear. Radiator. Fitted wardrobes.