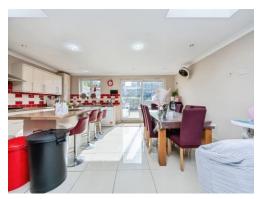

## Kitchen / Diner

Fitted with wall and base units. Sink drainer. Work surfaces. Plumbing and space for appliances. Electric oven. Gas hob. Cooker hood. Plumbing and space for appliances. Sky light. Double glazed window to rear. Double glazed door to rear.