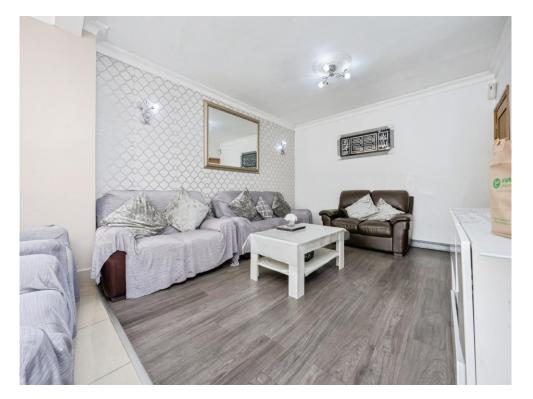

## Lounge

Double glazed bay window to front. TV & Telephone point. Radiator. Wall lights.