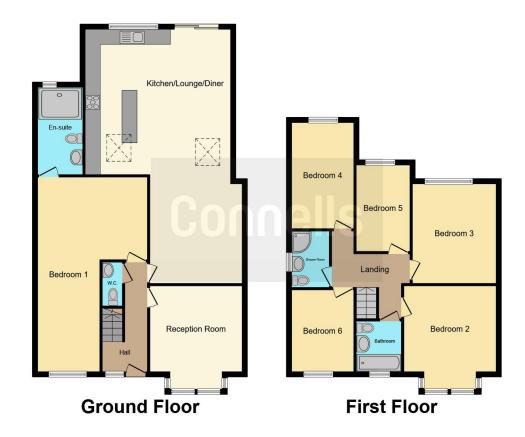

# **Property Description**

This Extended Six Bedroom Semi Detached Property Situated in the Wardown Park Area. This Property Benefits From a Lounge, Dining Room, Large Kitchen / Diner Wlth A Bedroom and En - Suite and To The First Floor consists of Five Good Size Bedrooms & Family Bathroom and Wet Room

### **Wet Room**

Fitted with low level wc. Vanity Unit. Shower cubicle. Radiator. Fully tiled. Extractor fan.

Outside

Front Garden

Rear Garden

This floor plan is for illustrative purposes only. It is not drawn to scale. Any measurements, floor areas (including any total floor area), openings and orientation are approximate. No details are guaranteed, they cannot be relied upon for any purpose and they do not form part of any agreement. No liability is taken for any error, omission or misstatement. A party must rely upon its own inspection(s). Powered by www.focalagent.com