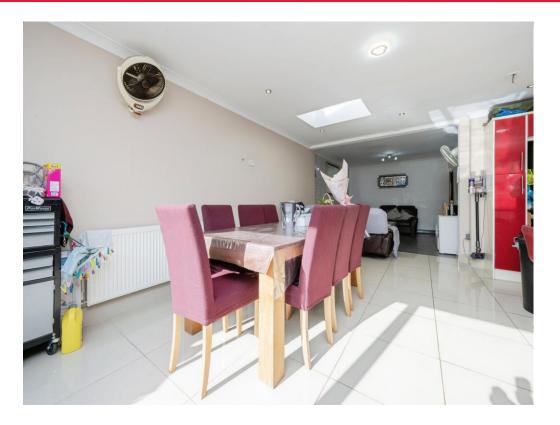

## Kitchen / Diner

Fitted with wall and base units. Sink drainer. Work surfaces. Plumbing and space for appliances. Electric oven. Gas hob. Cooker hood. Plumbing and space for appliances. Sky light. Double glazed window to rear. Double glazed door to rear.