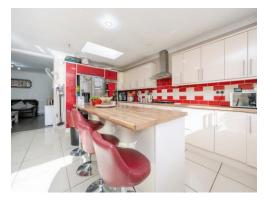

## Kitchen / Diner

Fitted with wall and base units. Sink drainer. Work surfaces. Plumbing and space for appliances. Electric oven. Gas hob. Cooker hood. Plumbing and space for appliances. Sky light. Double glazed window to rear. Double glazed door to rear.