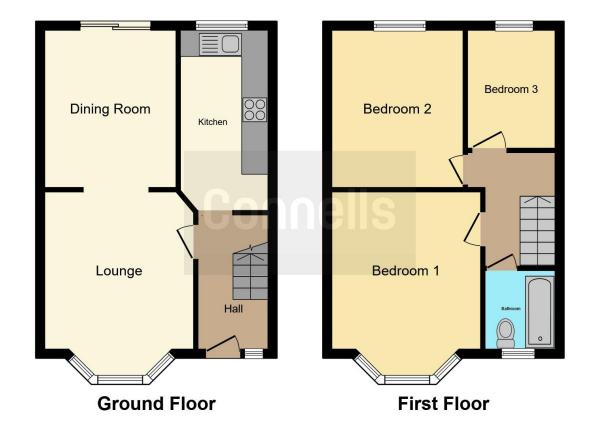

# **Property Description**

\*\*\*\* Are you looking for a home in a popular location? Wants to be close to local schools. Look no further!!!

Offered with no upper chain is this THREE bedroom terraced home located off Dallow Road. The area is very popular with growing families as there are schools, open grounds, and transport links within close proximity. In brief the property comprises of and entrance hall, lounge/diner kitchen. To the first floor there are three bedrooms and family bathroom.

#### **Bedroom One**

12' 4" x 12' 8" ( 3.76m x 3.86m )

Window to front aspect. Wall mounted radiator.

### **Bedrooms Two**

12' x 10' ( 3.66m x 3.05m )

Window to Rear aspect. wall mounted radiator.

## **Bedroom Three**

9' x 7' 7" ( 2.74m x 2.31m )

Window to rear aspect. Wall mounted radiator.

#### **Bathroom**

Bath with mixer taps and shower attachment. Low level flush WC. Wash hand basin.