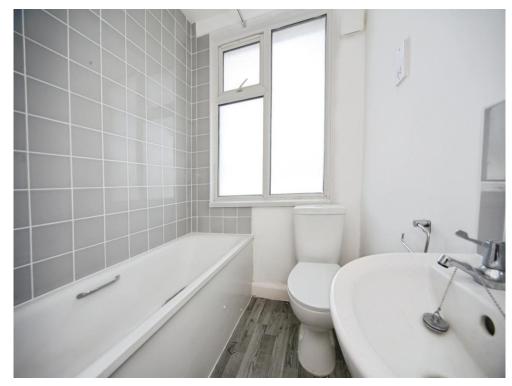

#### **Bathroom**

#### **Bathroom**

Bath with mixer taps and shower attachment. Low level flush WC. Wash hand basin.