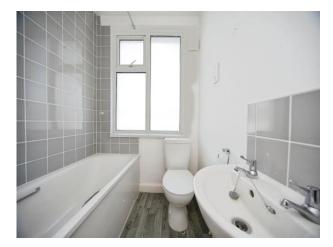

#### **Bathroom**

#### **Bathroom**

Bath with mixer taps and shower attachment. Low level flush WC. Wash hand basin.