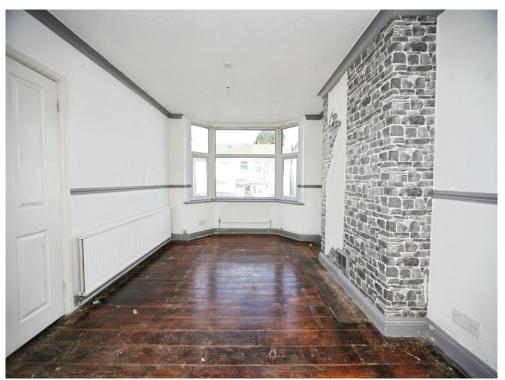

## Lounge/Diner

24' 9" x 10' 9" ( 7.54m x 3.28m ) Window to front aspect. wall mounted radiator. patio doors leading to garden.